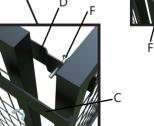

amaged.

b. The product is damaged / bent / cracked while you open the box.

c.The parts / accessories / assembly tools are missing.

d.The product is hard to assemble.

e. The instructions are not clear and can not be referred to.

f.The product has functional problems.

g.Other aspects that you are not satisfied with.

Please do not hesitate to contact us for help (Be sure to mark the SKU NUMBER, e.g., CW91S0320, and the TRACKING NUMBER).

Our COZIWOW team with factory direct after-sales service will reply within 24 hours and will do our best to resolve the problem for you. Our services are available at any time.

> Sincerely, COZIWOW Team



## **Hardware List**













Check the package contents before getting started!

### STEP 1





#### STEP 2









18PCS

F