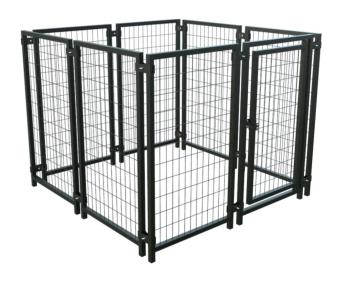

# **User Manual**





Model Number: CW12E0344







### **Dear Customer,**

Thank you for your purchase.

COZIWOW is committed to providing affordable high-quality pet products worldwide.

We take your pet's needs and well-being as the greatest mission.

We are proud to make a difference in thousands of pets' life.

When you receive the product, please make sure that all the parts are intact.

Then please browse the entire installation manual before assembly.

If problems occur unsatisfactorily as follows:

a. The outer box is damaged.

b. The product is damaged / bent / cracked while you open the box.

c.The parts / accessories / assembly tools are missing.

d.The product is hard to assemble.

e. The instructions are not clear and can not be referred to.

f.The product has functional problems.

g.Other aspe