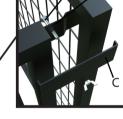

box is damaged.

b. The product is damaged / bent / cracked while you open the box.

c.The parts / accessories / assembly tools are missing.

d.The product is hard to assemble.

e. The instructions are not clear and can not be referred to.

f.The product has functional problems.

g.Other aspects that you are not satisfied with.

Please do not hesitate to contact us for help (Be sure to mark the SKU NUMBER, e.g., CW91S0320, and the TRACKING NUMBER).

Our COZIWOW team with factory direct after-sales service will reply within 24 hours and will do our best to resolve the problem for you. Our services are available at any time.

> Sincerely, COZIWOW Team



## **Hardware List**













Check the package contents before getting started!

### STEP 1





#### STEP 2









18PCS

F