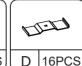

the entire installation manual before assembly.

If problems occur unsatisfactorily as follows:

a. The outer box is damaged.

b. The product is damaged / bent / cracked while you open the box.

c.The parts / accessories / assembly tools are missing.

d.The product is hard to assemble.

e. The instructions are not clear and can not be referred to.

f.The product has functional problems.

g.Other aspects that you are not satisfied with.

Please do not hesitate to contact us for help (Be sure to mark the SKU NUMBER, e.g., CW91S0320, and the TRACKING NUMBER).

Our COZIWOW team with factory direct after-sales service will reply within 24 hours and will do our best to resolve the problem for you. Our services are available at any time.

> Sincerely, COZIWOW Team



## **Hardware List**













Check the package contents before getting started!

### STEP 1





#### STEP 2









18PCS

F