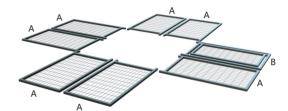

tisfactorily as follows:

a. The outer box is damaged.

b. The product is damaged / bent / cracked while you open the box.

c.The parts / accessories / assembly tools are missing.

d.The product is hard to assemble.

e. The instructions are not clear and can not be referred to.

f.The product has functional problems.

g.Other aspects that you are not satisfied with.

Please do not hesitate to contact us for help (Be sure to mark the SKU NUMBER, e.g., CW91S0320, and the TRACKING NUMBER).

Our COZIWOW team with factory direct after-sales service will reply within 24 hours and will do our best to resolve the problem for you. Our services are available at any time.

> Sincerely, COZIWOW Team



## **Hardware List**













Check the package contents before getting started!

### STEP 1





#### STEP 2









18PCS

F