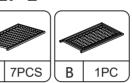

satisfactorily as follows:

a. The outer box is damaged.

b. The product is damaged / bent / cracked while you open the box.

c.The parts / accessories / assembly tools are missing.

d.The product is hard to assemble.

e. The instructions are not clear and can not be referred to.

f.The product has functional problems.

g.Other aspects that you are not satisfied with.

Please do not hesitate to contact us for help (Be sure to mark the SKU NUMBER, e.g., CW91S0320, and the TRACKING NUMBER).

Our COZIWOW team with factory direct after-sales service will reply within 24 hours and will do our best to resolve the problem for you. Our services are available at any time.

> Sincerely, COZIWOW Team



## **Hardware List**













Check the package contents before getting started!

### STEP 1





#### STEP 2









18PCS

F