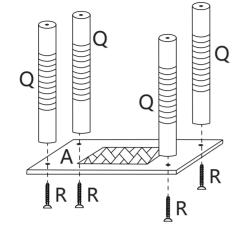

essories / assembly tools are missing.

d.The product is hard to assemble.

e. The instructions are not clear and can not be referred to.

f.The product has functional problems.

g.Other aspects that you are not satisfied with.

Please do not hesitate to contact us for help (Be sure to mark the **SKU NUMBER**, e.g., CW12S0462, and the **TRACKING NUMBER**).

Our COZIWOW team with factory direct after-sales service will reply within 24 hours and will do our best to resolve the problem for you. Our services are available at any time.

For more information, please browse https://www.coziwow.com/

Sincerely, COZIWOW Team



# You need





Cozico

# **Hardware List**



### PRODUCT ASSEMBLY

Check the package contents before getting started !

STEP 1



3



#### PRODUCT ASSEMBLY

## STEP 2





#### **STEP 3**



#### PRODUCT ASSEMBLY

#### **STEP 4**





STEP 5





Cozico



#### PRODUCT ASSEMBLY

### **STEP 6**

|   |     | ()<br>()<br>()<br>()<br>()<br>()<br>()<br>()<br>()<br>()<br>()<br>()<br>()<br>( |     |
|---|-----|---------------------------------------------------------------------------------|-----|
| L | 1PC | R                                                                               | 1PC |



7

#### PRODUCT ASSEMBLY

#### STEP 7