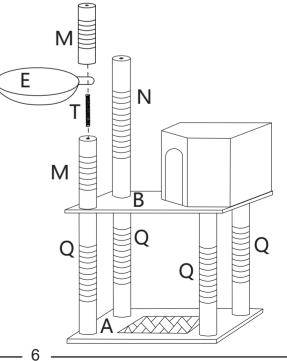

### **STEP 6**

|   |     | ()<br>()<br>()<br>()<br>()<br>()<br>()<br>()<br>()<br>()<br>()<br>()<br>()<br>( |     |
|---|-----|---------------------------------------------------------------------------------|-----|
| L | 1PC | R                                                                               | 1PC |

7