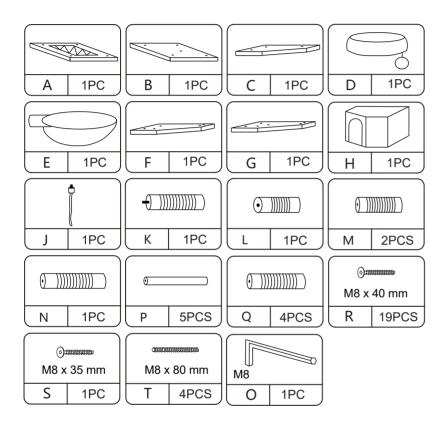

follows:

#### a.The outer box is damaged.

b.The product is damaged / bent / cracked while you open the box.

c.The parts / accessories / assembly tools are missing.

d.The product is hard to assemble.

e. The instructions are not clear and can not be referred to.

f.The product has functional problems.

g.Other aspects that you are not satisfied with.

Please do not hesitate to contact us for help (Be sure to mark the **SKU NUMBER**, e.g., CW12S0462, and the **TRACKING NUMBER**).

Our COZIWOW team with factory direct after-sales service will reply within 24 hours and will do our best to resolve the problem for you. Our services are available at any time.

For more information, please browse https://www.coziwow.com/

Sincerely, COZIWOW Team



# You need





Cozico

# **Hardware List**



### PRODUCT ASSEMBLY

Check the package contents before getting started !

STEP 1



3



#### PRODUCT ASSEMBLY

## STEP 2





#### **STEP 3**



#### PRODUCT ASSEMBLY

#### **STEP 4**





STEP 5





Cozico



#### PRODUCT ASSEMBLY

### **STEP 6**

|   |     | ()<br>()<br>()<br>()<br>()<br>()<br>()<br>()<br>()<br>()<br>()<br>()<br>()<br>( |     |
|---|-----|---------------------------------------------------------------------------------|-----|
| L | 1PC | R                                                                               | 1PC |



7

#### PRODUCT ASSEMBLY

#### STEP 7