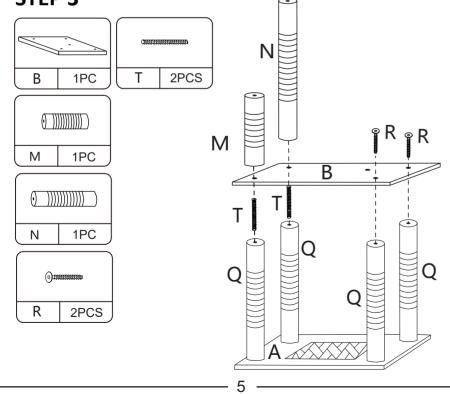

tools are missing.

d.The product is hard to assemble.

e. The instructions are not clear and can not be referred to.

f.The product has functional problems.

g.Other aspects that you are not satisfied with.

Please do not hesitate to contact us for help (Be sure to mark the **SKU NUMBER**, e.g., CW12S0462, and the **TRACKING NUMBER**).

Our COZIWOW team with factory direct after-sales service will reply within 24 hours and will do our best to resolve the problem for you. Our services are available at any time.

For more information, please browse https://www.coziwow.com/

Sincerely, COZIWOW Team



# You need





Cozico

# **Hardware List**



### PRODUCT ASSEMBLY

Check the package contents before getting started !

STEP 1



3



#### PRODUCT ASSEMBLY

## STEP 2





#### **STEP 3**



#### PRODUCT ASSEMBLY

#### **STEP 4**





STEP 5





Cozico



#### PRODUCT ASSEMBLY

### **STEP 6**

|   |     | ()<br>()<br>()<br>()<br>()<br>()<br>()<br>()<br>()<br>()<br>()<br>()<br>()<br>( |     |
|---|-----|---------------------------------------------------------------------------------|-----|
| L | 1PC | R                                                                               | 1PC |



7

#### PRODUCT ASSEMBLY

#### STEP 7