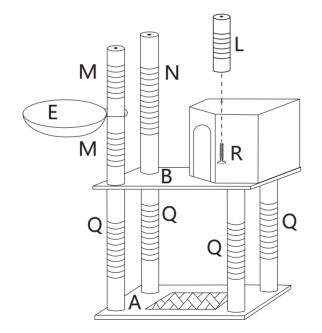

### **STEP 6**

|   |     | ()<br>()<br>()<br>()<br>()<br>()<br>()<br>()<br>()<br>()<br>()<br>()<br>()<br>( |     |
|---|-----|---------------------------------------------------------------------------------|-----|
| L | 1PC | R                                                                               | 1PC |