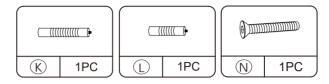

NUMBER**, e.g., CW12S0462, and the **TRACKING NUMBER**).

Our COZIWOW team with factory direct after-sales service will reply within 24 hours and will do our best to resolve the problem for you. Our services are available at any time.

For more information, please browse https://www.coziwow.com/

Sincerely, COZIWOW Team



### You need







\_\_\_\_\_





## **Hardware List**



#### PRODUCT ASSEMBLY



Check the package contents before getting started!









STEP 2





#### PRODUCT ASSEMBLY









### STEP 4





#### PRODUCT ASSEMBLY









### **STEP** 6





#### PRODUCT ASSEMBLY

### **STEP** 7





flannelette cover



Put on the fabric cover.

Make sure the hole on the fabric cover is aligned with the hole on the top panel.





### **STEP** 8





#### PRODUCT ASSEMBLY









### **STEP 10**





#### PRODUCT ASSEMBLY