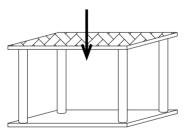

### **STEP** 7

flannelette cover

Put on the fabric cover.

Make sure the hole on the fabric cover is aligned with the hole on the top panel.