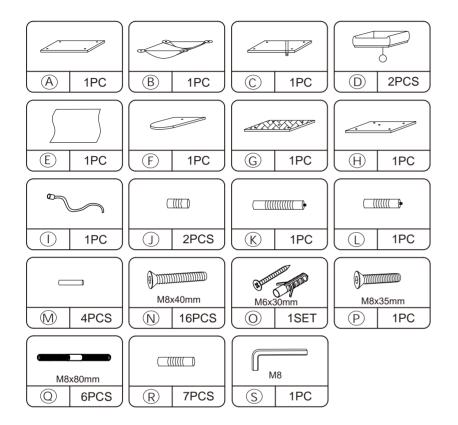

a.The outer box is damaged.

b.The product is damaged / bent / cracked while you open the box.

c. The parts / accessories / assembly tools are missing.

d.The product is hard to assemble.

e. The instructions are not clear and can not be referred to.

f.The product has functional problems.

g.Other aspects that you are not satisfied with.

Please do not hesitate to contact us for help (Be sure to mark the **SKU NUMBER**, e.g., CW12S0462, and the **TRACKING NUMBER**).

Our COZIWOW team with factory direct after-sales service will reply within 24 hours and will do our best to resolve the problem for you. Our services are available at any time.

For more information, please browse https://www.coziwow.com/

Sincerely, COZIWOW Team



### You need







\_\_\_\_\_





## **Hardware List**



#### PRODUCT ASSEMBLY



Check the package contents before getting started!









STEP 2





#### PRODUCT ASSEMBLY









### STEP 4





#### PRODUCT ASSEMBLY









### **STEP** 6





#### PRODUCT ASSEMBLY

### **STEP** 7





flannelette cover



Put on the fabric cover.

Make sure the hole on the fabric cover is aligned with the hole on the top panel.





### **STEP** 8





#### PRODUCT ASSEMBLY









### **STEP 10**





#### PRODUCT ASSEMBLY