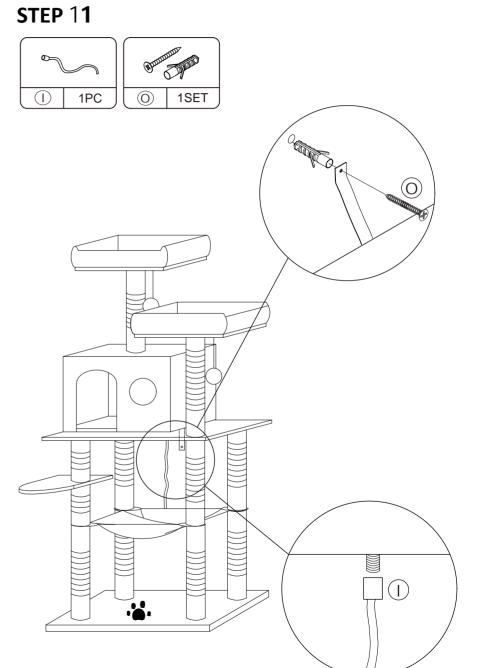

**).

Our COZIWOW team with factory direct after-sales service will reply within 24 hours and will do our best to resolve the problem for you. Our services are available at any time.

For more information, please browse https://www.coziwow.com/

Sincerely, COZIWOW Team



### You need







\_\_\_\_\_





## **Hardware List**



#### PRODUCT ASSEMBLY



Check the package contents before getting started!









STEP 2





#### PRODUCT ASSEMBLY









### STEP 4





#### PRODUCT ASSEMBLY









### **STEP** 6





#### PRODUCT ASSEMBLY

### **STEP** 7





flannelette cover



Put on the fabric cover.

Make sure the hole on the fabric cover is aligned with the hole on the top panel.





### **STEP** 8





#### PRODUCT ASSEMBLY









### **STEP 10**





#### PRODUCT ASSEMBLY