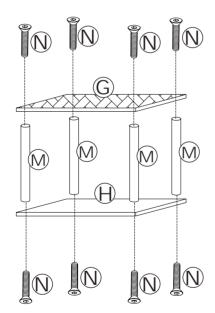

he instructions are not clear and can not be referred to.

f.The product has functional problems.

g.Other aspects that you are not satisfied with.

Please do not hesitate to contact us for help (Be sure to mark the **SKU NUMBER**, e.g., CW12S0462, and the **TRACKING NUMBER**).

Our COZIWOW team with factory direct after-sales service will reply within 24 hours and will do our best to resolve the problem for you. Our services are available at any time.

For more information, please browse https://www.coziwow.com/

Sincerely, COZIWOW Team



### You need







\_\_\_\_\_





## **Hardware List**



#### PRODUCT ASSEMBLY



Check the package contents before getting started!









STEP 2





#### PRODUCT ASSEMBLY









### STEP 4





#### PRODUCT ASSEMBLY









### **STEP** 6





#### PRODUCT ASSEMBLY

### **STEP** 7





flannelette cover



Put on the fabric cover.

Make sure the hole on the fabric cover is aligned with the hole on the top panel.





### **STEP** 8





#### PRODUCT ASSEMBLY









### **STEP 10**





#### PRODUCT ASSEMBLY