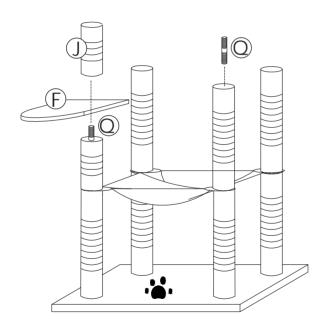

### **STEP** 7

flannelette cover

Put on the fabric cover.

Make sure the hole on the fabric cover is aligned with the hole on the top panel.