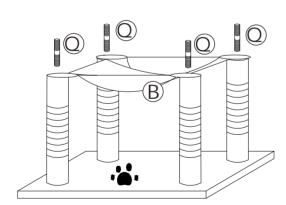

### **STEP** 7

flannelette cover

Put on the fabric cover.

Make sure the hole on the fabric cover is aligned with the hole on the top panel.

### **STEP** 8