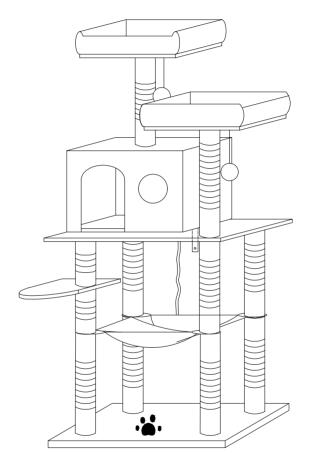

# **User Manual**



Model Number: CW12A0288







### Dear Customer,

Thank you for your purchase.

COZIWOW is committed to providing affordable high-quality pet products worldwide.

We take your pet's needs and well-being as the greatest mission.

We are proud to make a difference in thousands of pets' life.

When you receive the product, please make sure that all the parts are intact.

Then please browse the entire installation manual before assembly.

If problems occur unsatisfactorily as follows:

a.The outer box is damaged.

b.The product is damaged / bent / cracked while you open the box.

c. The parts / accessories / assembly tools are missing.

d.The product is hard to assemble.

e. The instructions are not clear and can not be referred to.

f.The product has functional problems.

g.Other aspects t