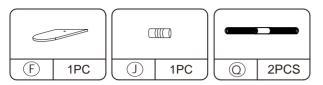

re missing.

d.The product is hard to assemble.

e. The instructions are not clear and can not be referred to.

f.The product has functional problems.

g.Other aspects that you are not satisfied with.

Please do not hesitate to contact us for help (Be sure to mark the **SKU NUMBER**, e.g., CW12S0462, and the **TRACKING NUMBER**).

Our COZIWOW team with factory direct after-sales service will reply within 24 hours and will do our best to resolve the problem for you. Our services are available at any time.

For more information, please browse https://www.coziwow.com/

Sincerely, COZIWOW Team



### You need







\_\_\_\_\_





## **Hardware List**



#### PRODUCT ASSEMBLY



Check the package contents before getting started!









STEP 2





#### PRODUCT ASSEMBLY









### STEP 4





#### PRODUCT ASSEMBLY









### **STEP** 6





#### PRODUCT ASSEMBLY

### **STEP** 7





flannelette cover



Put on the fabric cover.

Make sure the hole on the fabric cover is aligned with the hole on the top panel.





### **STEP** 8





#### PRODUCT ASSEMBLY









### **STEP 10**





#### PRODUCT ASSEMBLY