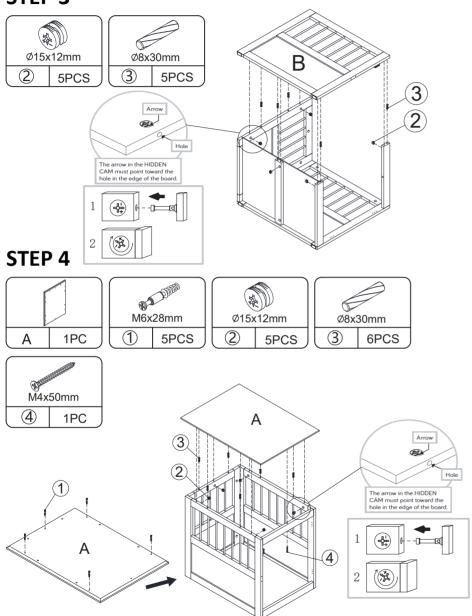

.

Please do not hesitate to contact us for help (Be sure to mark the **SKU NUMBER**, e.g., CW91S0320, and the **TRACKING NUMBER**).

Our COZIWOW team with factory direct after-sales service will reply within 24 hours and will do our best to resolve the problem for you. Our services are available at any time.

Sincerely, COZIWOW Team



#### You need





| Technical Specifications |               |
|--------------------------|---------------|
| Brand                    | COZIWOW       |
| Material                 | MDF           |
| Colour                   | Coffee brown  |
| Size                     | 700*510*620MM |



\_\_\_\_





# **Hardware List**



#### PRODUCT ASSEMBLY

# Check the package contents before getting started!

#### STEP 1







#### PRODUCT ASSEMBLY

#### STEP 3



#### PRODUCT ASSEMBLY

### STEP 5