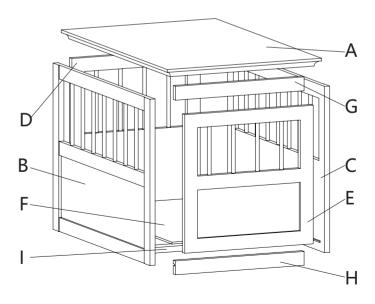

is hard to assemble.

e.The instructions are not clear and can not be referred to.

f.The product has functional problems.

g.Other aspects that you are not satisfied with.

Please do not hesitate to contact us for help (Be sure to mark the **SKU NUMBER**, e.g., CW91S0320, and the **TRACKING NUMBER**).

Our COZIWOW team with factory direct after-sales service will reply within 24 hours and will do our best to resolve the problem for you. Our services are available at any time.

Sincerely, COZIWOW Team



#### You need





| Technical Specifications |               |
|--------------------------|---------------|
| Brand                    | COZIWOW       |
| Material                 | MDF           |
| Colour                   | Coffee brown  |
| Size                     | 700*510*620MM |



\_\_\_\_





# **Hardware List**



#### PRODUCT ASSEMBLY

# Check the package contents before getting started!

#### STEP 1







#### PRODUCT ASSEMBLY

#### STEP 3



#### PRODUCT ASSEMBLY

### STEP 5