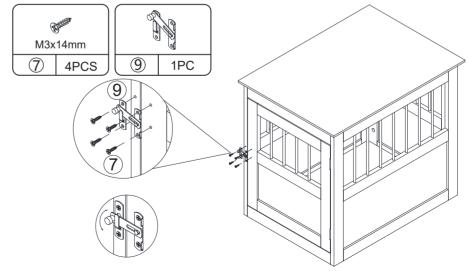

for help (Be sure to mark the **SKU NUMBER**, e.g., CW91S0320, and the **TRACKING NUMBER**).

Our COZIWOW team with factory direct after-sales service will reply within 24 hours and will do our best to resolve the problem for you. Our services are available at any time.

Sincerely, COZIWOW Team



#### You need





| Technical Specifications |               |
|--------------------------|---------------|
| Brand                    | COZIWOW       |
| Material                 | MDF           |
| Colour                   | Coffee brown  |
| Size                     | 700*510*620MM |



\_\_\_\_





# **Hardware List**



#### PRODUCT ASSEMBLY

# Check the package contents before getting started!

#### STEP 1







#### PRODUCT ASSEMBLY

#### STEP 3



#### PRODUCT ASSEMBLY

### STEP 5