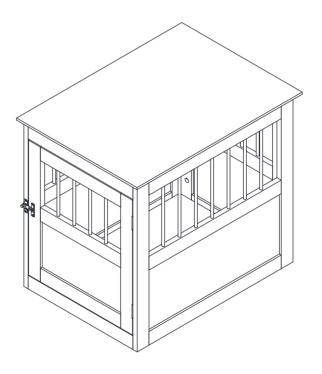

#### You need

| Technical Specifications |               |
|--------------------------|---------------|
| Brand                    | COZIWOW       |
| Material                 | MDF           |
| Colour                   | Coffee brown  |
| Size                     | 700*510*620MM |