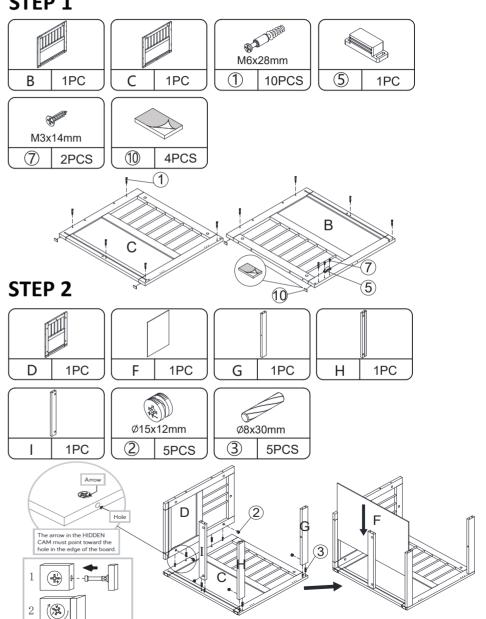

er aspects that you are not satisfied with.

Please do not hesitate to contact us for help (Be sure to mark the **SKU NUMBER**, e.g., CW91S0320, and the **TRACKING NUMBER**).

Our COZIWOW team with factory direct after-sales service will reply within 24 hours and will do our best to resolve the problem for you. Our services are available at any time.

Sincerely, COZIWOW Team



#### You need





| Technical Specifications |               |
|--------------------------|---------------|
| Brand                    | COZIWOW       |
| Material                 | MDF           |
| Colour                   | Coffee brown  |
| Size                     | 700*510*620MM |



\_\_\_\_





# **Hardware List**



#### PRODUCT ASSEMBLY

# Check the package contents before getting started!

#### STEP 1







#### PRODUCT ASSEMBLY

#### STEP 3



#### PRODUCT ASSEMBLY

### STEP 5