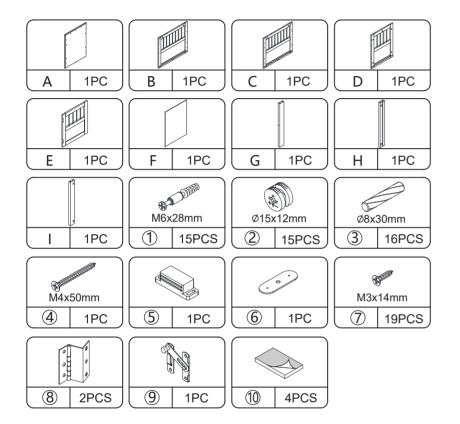

ons are not clear and can not be referred to.

f.The product has functional problems.

g.Other aspects that you are not satisfied with.

Please do not hesitate to contact us for help (Be sure to mark the **SKU NUMBER**, e.g., CW91S0320, and the **TRACKING NUMBER**).

Our COZIWOW team with factory direct after-sales service will reply within 24 hours and will do our best to resolve the problem for you. Our services are available at any time.

Sincerely, COZIWOW Team



#### You need





| Technical Specifications |               |
|--------------------------|---------------|
| Brand                    | COZIWOW       |
| Material                 | MDF           |
| Colour                   | Coffee brown  |
| Size                     | 700*510*620MM |



\_\_\_\_





# **Hardware List**



#### PRODUCT ASSEMBLY

# Check the package contents before getting started!

#### STEP 1







#### PRODUCT ASSEMBLY

#### STEP 3



#### PRODUCT ASSEMBLY

### STEP 5