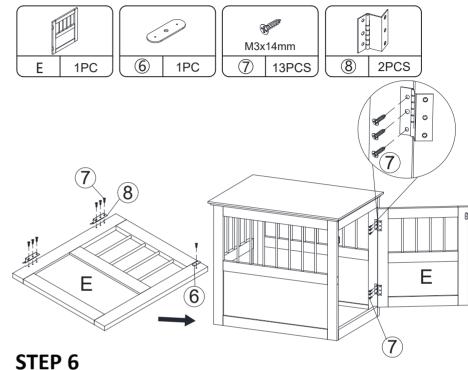

us for help (Be sure to mark the **SKU NUMBER**, e.g., CW91S0320, and the **TRACKING NUMBER**).

Our COZIWOW team with factory direct after-sales service will reply within 24 hours and will do our best to resolve the problem for you. Our services are available at any time.

Sincerely, COZIWOW Team



#### You need





| Technical Specifications |               |
|--------------------------|---------------|
| Brand                    | COZIWOW       |
| Material                 | MDF           |
| Colour                   | Coffee brown  |
| Size                     | 700*510*620MM |



\_\_\_\_





# **Hardware List**



#### PRODUCT ASSEMBLY

# Check the package contents before getting started!

#### STEP 1







#### PRODUCT ASSEMBLY

#### STEP 3



#### PRODUCT ASSEMBLY

### STEP 5