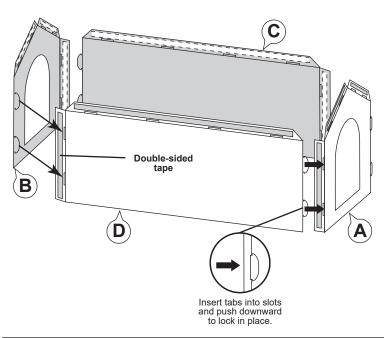

#### Step 1

Remove protective film from double-sided tape on the left side of Front Panel (A), Back Panel (B), and Side Panels (C&D). Connect **Panels** together by inserting tabs into slots as shown.