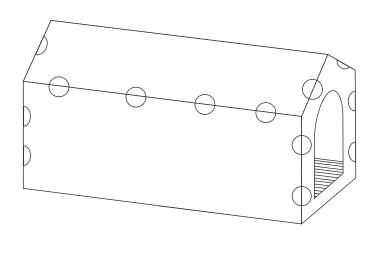

60

Reinforce connections by placing Clear Stickers (G) over the tabs and slots on all four corners as shown. Remove remaining protective film from the top of the **Side Panels**. Attach **Roof (E)** by folding sides and inserting tabs into slots.



#### Last Step

Reinforce connections by placing Clear Stickers (G) over the tabs and slots as shown. Remove protective film from double-sided tape of Corrugate Boards (F). Slide Completed Panels over the sides as shown. Press to attach the board to the front and back panels.



Because every cat is different, it is important to monitor your cat's behavior with this product. If at any time your cat damages this item, or any portion of this item becomes damaged, remove the damaged portion or discontinue use of the product.

### Completed Item



## **QUESTIONS?**

CALL OUR FRIENDLY CUSTOMER SERVICE TEAM ANYTIME. WE'RE HERE 24/7! 1-800-67-CHEWY (672-4399)