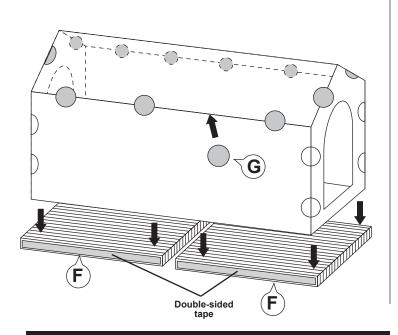

#### Last Step

Reinforce connections by placing Clear Stickers (G) over the tabs and slots as shown. Remove protective film from double-sided tape of Corrugate Boards (F). Slide Completed Panels over the sides as shown. Press to attach the board to the front and back panels.