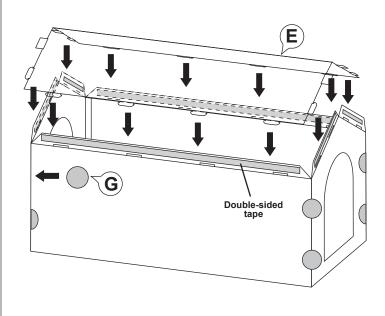

#### Step 2

CW-10360

Reinforce connections by placing Clear Stickers (G) over the tabs and slots on all four corners as shown. Remove remaining protective film from the top of the **Side Panels**. Attach **Roof (E)** by folding sides and inserting tabs into slots.