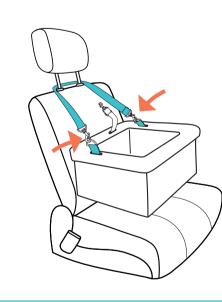

3. Attach the headrest strap to each d-ring, then loop the strap around the headrest of the car seat. Adjust the strap to a comfortable height for your pet.

4. Pass the car's seatbelt through the loops on the back of the hanging car seat. Use the lower strap for added security in the front seat by fastening it snugly around the car seat. Attach the safety tether to your dog's harness for extra safety points.