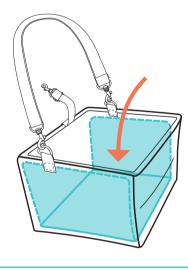

## Give Your Pet Window Seat Perks:

1. Pop the hanging car seat up, place the plastic board in and secure with hook-and-loop fasteners on bottom and sides. Press to secure.

2. Put the fleece liner on, pass the d-rings and safety tether through the slots, and secure with hook-and-loop fasteners.