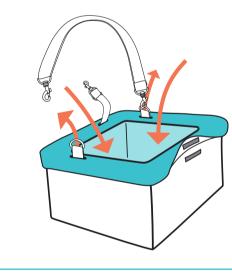

## Give Your Pet Window Seat Perks:

1. Pop the hanging car seat up, place the plastic board in and secure with hook-and-loop fasteners on bottom and sides. Press to secure.

2. Put the fleece liner on, pass the d-rings and safety tether through the slots, and secure with hook-and-loop fasteners.