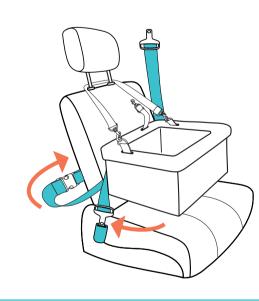

3. Attach the headrest strap to each d-ring, then loop the strap around the headrest of the car seat. Adjust the strap to a comfortable height for your pet.

4. Pass the car's seatbelt through the loops on the back of the hanging car seat. Use the lower strap for added security in the front seat by fastening it snugly around the car seat. Attach the safety tether to your dog's harness for extra safety points.