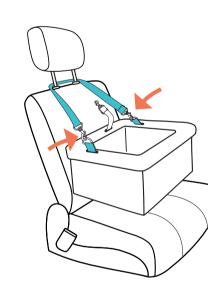

3. Attach the headrest strap to each d-ring, then loop the strap around the headrest of the car seat. Adjust the strap to a comfortable height for your pet.

4. Pass the car's seatbelt through the loops on the back of the hanging car seat. Use the lower strap for added security in the front seat by fastening it snugly around the car seat. Attach the safety tether to your dog's harness for extra safety points.