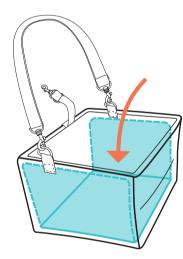

## **Give Your Pet Window Seat Perks:**

1. Pop the hanging car seat up, place the plastic board in and secure with hook-and-loop fasteners on bottom and sides. Press to secure.

2. Put the fleece liner on, pass the d-rings and safety tether through the slots, and secure with hook-and-loop fasteners.