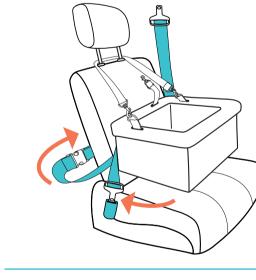

3. Attach the headrest strap to each d-ring, then loop the strap around the headrest of the car seat. Adjust the strap to a comfortable height for your pet.

4. Pass the car's seatbelt through the loops on the back of the hanging car seat. Use the lower strap for added security in the front seat by fastening it snugly around the car seat. Attach the safety tether to your dog's harness for extra safety points.