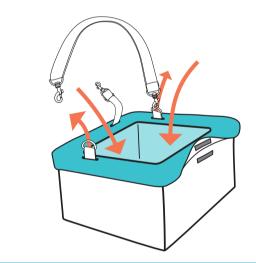

## **Give Your Pet Window Seat Perks:**

1. Pop the hanging car seat up, place the plastic board in and secure with hook-and-loop fasteners on bottom and sides. Press to secure.

2. Put the fleece liner on, pass the d-rings and safety tether through the slots, and secure with hook-and-loop fasteners.