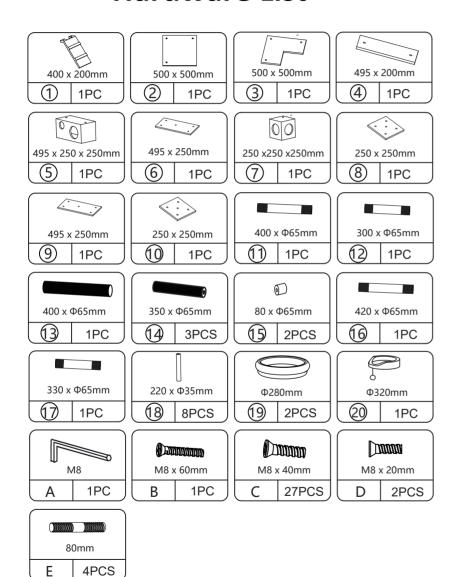

### a.The outer box is damaged.

b.The product is damaged / bent / cracked while you open the box.

c.The parts / accessories / assembly tools are missing.

d.The product is hard to assemble.

e. The instructions are not clear and can not be referred to.

f.The product has functional problems.

g.Other aspects that you are not satisfied with.

Please do not hesitate to contact us for help (Be sure to mark the **SKU NUMBER**, e.g., CW12S0462, and the **TRACKING NUMBER**).

Our COZIWOW team with factory direct after-sales service will reply within 24 hours and will do our best to resolve the problem for you. Our services are available at any time.

For more information, please browse https://www.coziwow.com

Sincerely, COZIWOW Team



### You need







\_\_\_\_\_





# **Hardware List**



#### PRODUCT ASSEMBLY

♠ Check the package contents before getting started!

### STEP 1





\_\_\_\_\_ 4





### PRODUCT ASSEMBLY

## STEP 2





### PRODUCT ASSEMBLY

### STEP 3









### PRODUCT ASSEMBLY

### STEP 4





### PRODUCT ASSEMBLY

### STEP 5







### PRODUCT ASSEMBLY

# STEP 6



### PRODUCT ASSEMBLY

# **STEP 7**