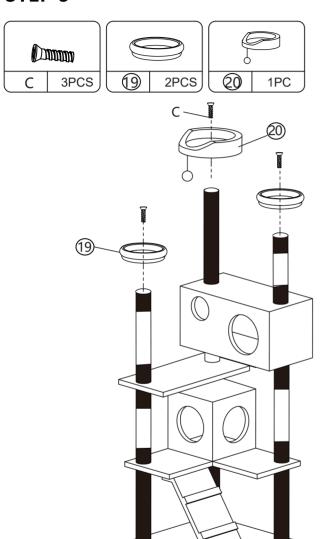

r aspects that you are not satisfied with.

Please do not hesitate to contact us for help (Be sure to mark the **SKU NUMBER**, e.g., CW12S0462, and the **TRACKING NUMBER**).

Our COZIWOW team with factory direct after-sales service will reply within 24 hours and will do our best to resolve the problem for you. Our services are available at any time.

For more information, please browse https://www.coziwow.com

Sincerely, COZIWOW Team



### You need







\_\_\_\_\_





# **Hardware List**



#### PRODUCT ASSEMBLY

♠ Check the package contents before getting started!

### STEP 1





\_\_\_\_\_ 4





### PRODUCT ASSEMBLY

## STEP 2





### PRODUCT ASSEMBLY

### STEP 3









### PRODUCT ASSEMBLY

### STEP 4





### PRODUCT ASSEMBLY

### STEP 5







### PRODUCT ASSEMBLY

# STEP 6



### PRODUCT ASSEMBLY

# **STEP 7**