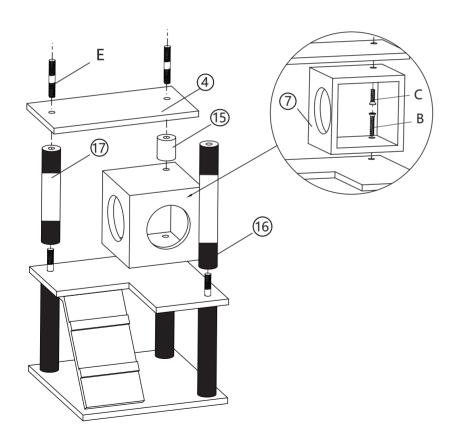

nd can not be referred to.

f.The product has functional problems.

g.Other aspects that you are not satisfied with.

Please do not hesitate to contact us for help (Be sure to mark the **SKU NUMBER**, e.g., CW12S0462, and the **TRACKING NUMBER**).

Our COZIWOW team with factory direct after-sales service will reply within 24 hours and will do our best to resolve the problem for you. Our services are available at any time.

For more information, please browse https://www.coziwow.com

Sincerely, COZIWOW Team



### You need







\_\_\_\_\_





# **Hardware List**



#### PRODUCT ASSEMBLY

♠ Check the package contents before getting started!

### STEP 1





\_\_\_\_\_ 4





### PRODUCT ASSEMBLY

## STEP 2





### PRODUCT ASSEMBLY

### STEP 3









### PRODUCT ASSEMBLY

### STEP 4





### PRODUCT ASSEMBLY

### STEP 5







### PRODUCT ASSEMBLY

# STEP 6



### PRODUCT ASSEMBLY

# **STEP 7**