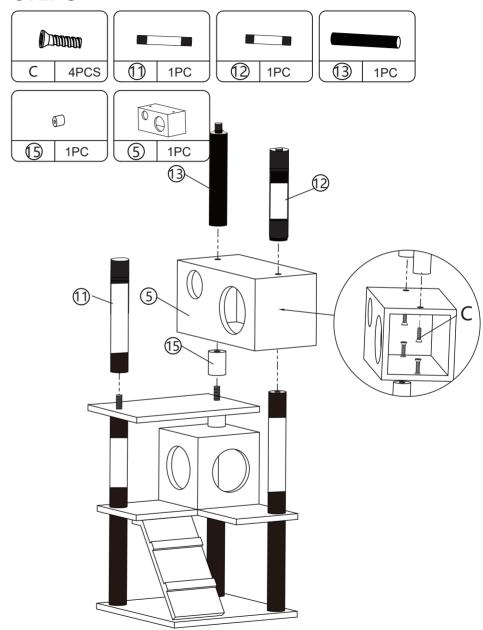

oduct has functional problems.

g.Other aspects that you are not satisfied with.

Please do not hesitate to contact us for help (Be sure to mark the **SKU NUMBER**, e.g., CW12S0462, and the **TRACKING NUMBER**).

Our COZIWOW team with factory direct after-sales service will reply within 24 hours and will do our best to resolve the problem for you. Our services are available at any time.

For more information, please browse https://www.coziwow.com

Sincerely, COZIWOW Team



### You need







\_\_\_\_\_





# **Hardware List**



#### PRODUCT ASSEMBLY

♠ Check the package contents before getting started!

### STEP 1





\_\_\_\_\_ 4





### PRODUCT ASSEMBLY

## STEP 2





### PRODUCT ASSEMBLY

### STEP 3









### PRODUCT ASSEMBLY

### STEP 4





### PRODUCT ASSEMBLY

### STEP 5







### PRODUCT ASSEMBLY

# STEP 6



### PRODUCT ASSEMBLY

# **STEP 7**