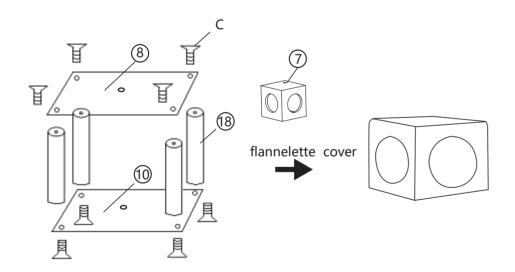

issing.

d.The product is hard to assemble.

e. The instructions are not clear and can not be referred to.

f.The product has functional problems.

g.Other aspects that you are not satisfied with.

Please do not hesitate to contact us for help (Be sure to mark the **SKU NUMBER**, e.g., CW12S0462, and the **TRACKING NUMBER**).

Our COZIWOW team with factory direct after-sales service will reply within 24 hours and will do our best to resolve the problem for you. Our services are available at any time.

For more information, please browse https://www.coziwow.com

Sincerely, COZIWOW Team



### You need







\_\_\_\_\_





# **Hardware List**



#### PRODUCT ASSEMBLY

♠ Check the package contents before getting started!

### STEP 1





\_\_\_\_\_ 4





### PRODUCT ASSEMBLY

## STEP 2





### PRODUCT ASSEMBLY

### STEP 3









### PRODUCT ASSEMBLY

### STEP 4





### PRODUCT ASSEMBLY

### STEP 5







### PRODUCT ASSEMBLY

# STEP 6



### PRODUCT ASSEMBLY

# **STEP 7**