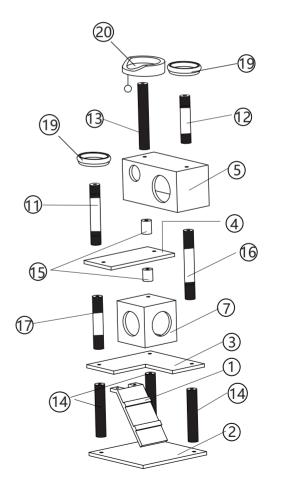

s occur unsatisfactorily as follows:

#### a.The outer box is damaged.

b.The product is damaged / bent / cracked while you open the box.

c.The parts / accessories / assembly tools are missing.

d.The product is hard to assemble.

e. The instructions are not clear and can not be referred to.

f.The product has functional problems.

g.Other aspects that you are not satisfied with.

Please do not hesitate to contact us for help (Be sure to mark the **SKU NUMBER**, e.g., CW12S0462, and the **TRACKING NUMBER**).

Our COZIWOW team with factory direct after-sales service will reply within 24 hours and will do our best to resolve the problem for you. Our services are available at any time.

For more information, please browse https://www.coziwow.com

Sincerely, COZIWOW Team



### You need







\_\_\_\_\_





# **Hardware List**



#### PRODUCT ASSEMBLY

♠ Check the package contents before getting started!

### STEP 1





\_\_\_\_\_ 4





### PRODUCT ASSEMBLY

## STEP 2





### PRODUCT ASSEMBLY

### STEP 3









### PRODUCT ASSEMBLY

### STEP 4





### PRODUCT ASSEMBLY

### STEP 5







### PRODUCT ASSEMBLY

# STEP 6



### PRODUCT ASSEMBLY

# **STEP 7**