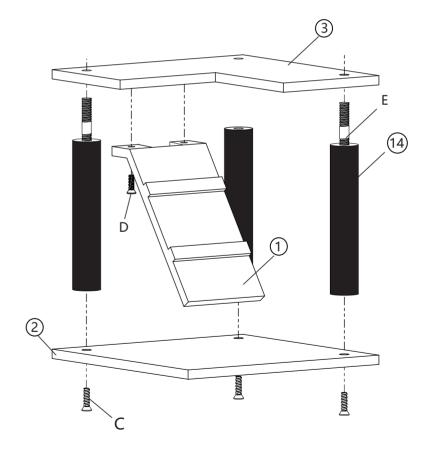

mble.

e. The instructions are not clear and can not be referred to.

f.The product has functional problems.

g.Other aspects that you are not satisfied with.

Please do not hesitate to contact us for help (Be sure to mark the **SKU NUMBER**, e.g., CW12S0462, and the **TRACKING NUMBER**).

Our COZIWOW team with factory direct after-sales service will reply within 24 hours and will do our best to resolve the problem for you. Our services are available at any time.

For more information, please browse https://www.coziwow.com

Sincerely, COZIWOW Team



### You need







\_\_\_\_\_





# **Hardware List**



#### PRODUCT ASSEMBLY

♠ Check the package contents before getting started!

### STEP 1





\_\_\_\_\_ 4





### PRODUCT ASSEMBLY

## STEP 2





### PRODUCT ASSEMBLY

### STEP 3









### PRODUCT ASSEMBLY

### STEP 4





### PRODUCT ASSEMBLY

### STEP 5







### PRODUCT ASSEMBLY

# STEP 6



### PRODUCT ASSEMBLY

# **STEP 7**