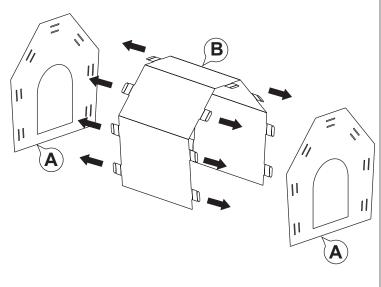

#### Step 1

Line up Front and Back Panels (A) and Side Wrap (B) fold tabs and insert into larger slots.