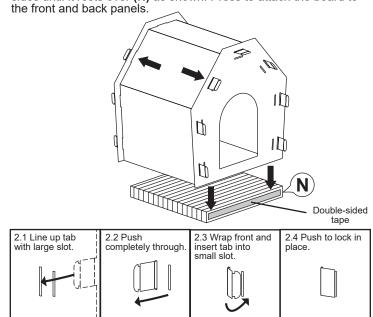

## Step 2

CW-10367

Connect Completed Panels by folding in sides and inserting tabs into slots as shown. Remove protective film from double-sided tape of Corrugate Board (N). Slide Completed Panels down over the sides until it rests over (N) as shown. Press to attach the board to