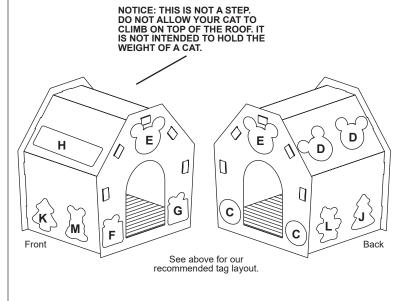

## **Last Step**

Remove protective film from double-sided tape of **Small Characters** (**C**, **D**, **E**, **F**, **G**, **H**, **J**, **K**, **L** & **M**) attach stickers anywhere on the house. See to the right for the recommended tag layout.