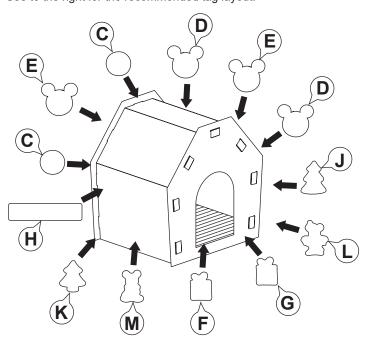

## **Last Step**

Remove protective film from double-sided tape of **Small Characters** (**C**, **D**, **E**, **F**, **G**, **H**, **J**, **K**, **L** & **M**) attach stickers anywhere on the house. See to the right for the recommended tag layout.