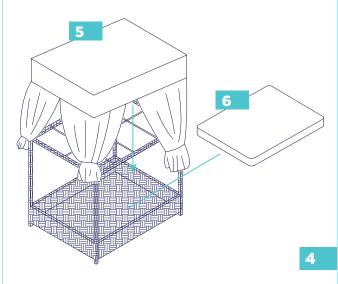

# Assembly Instructions

Step 1.

For easier assembly, loosely attach the bolts to the panels, insert the bottom base in Step 2, then fully tighten.

Step 2.

Step 3.

**FINISHED ASSEMBLY** 