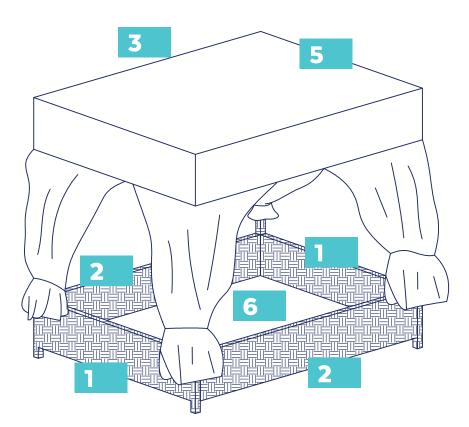

# Assembly Instructions

Step 1.

For easier assembly, loosely attach the bolts to the panels, insert the bottom base in Step 2, then fully tighten.

Step 2.

Step 3.

**FINISHED ASSEMBLY** 