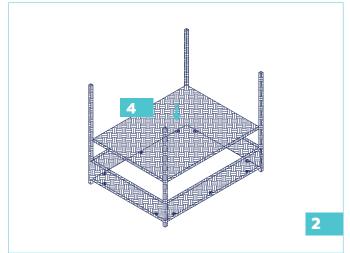

# Assembly Instructions

Step 1.

For easier assembly, loosely attach the bolts to the panels, insert the bottom base in Step 2, then fully tighten.

Step 2.

Step 3.

**FINISHED ASSEMBLY** 