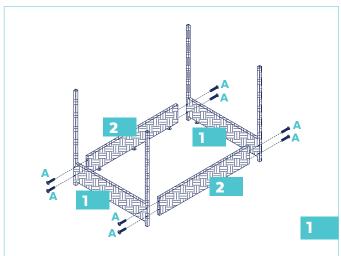

# Assembly Instructions

Step 1.

For easier assembly, loosely attach the bolts to the panels, insert the bottom base in Step 2, then fully tighten.

Step 2.

Step 3.

**FINISHED ASSEMBLY** 