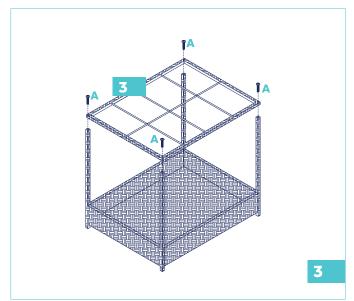

# Assembly Instructions

Step 1.

For easier assembly, loosely attach the bolts to the panels, insert the bottom base in Step 2, then fully tighten.

Step 2.

Step 3.

**FINISHED ASSEMBLY** 