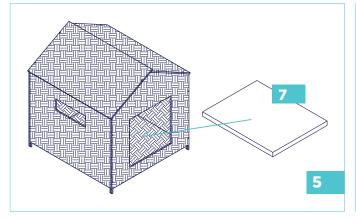

# Outdoor Wicker Dog House & Bed Product Manual

sku#356073

87 cm L x 85.5 cm W x 87 cm H 34.25 inches L x 33.66 inches W x 34.25 inches H





#### **Parts Included**

Prior to assembly, please be sure to identify and sort all parts shown below.







**Please Read Through All Instructions Before Starting** 



Step 1.

For easier assembly, loosely attach the bolts to the panels, insert the bottom base in Step 2, then fully tighten.



Step 2.



Step 3.



Step 4.



Step 5.



**FINISHED ASSEMBLY** 

## Warning & Cautions

Please read and follow all warnings and instructions to avoid pet injury or property damage.

This is not a toy, not for use with children.

For dog use only.

Should only be operated by a responsible adult.

Keep all tools and instructions in a safe place for future reference.

Follow the instructions carefully and make sure you've completed each step.

Keep all small parts away from children / pets to avoid choking hazards.

Pet beds should be placed on a flat level surface.

Check your pet bed often for loose screws or parts that might need re-tightening.

If your pet bed gets torn or damaged, please discard it.

The product photo may vary slightly from your fully assembled pet bed as this product is continually being enhanced.