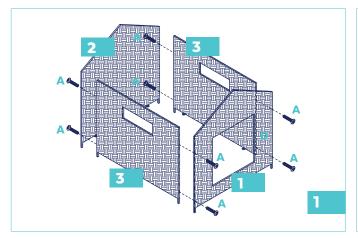

# Outdoor Wicker Dog House & Bed Product Manual

sku#356073

87 cm L x 85.5 cm W x 87 cm H 34.25 inches L x 33.66 inches W x 34.25 inches H





#### **Parts Included**

Prior to assembly, please be sure to identify and sort all parts shown below.







**Please Read Through All Instructions Before Starting** 



Step 1.

For easier assembly, loosely attach the bolts to the panels, insert the bottom base in Step 2, then fully tighten.



Step 2.



Step 3.



Step 4.



Step 5.



**FINISHED ASSEMBLY** 

## Warning & Cautions

Please read and follow all warnings and instructions to avoid pet injury or property damage.

This is not a toy, not for use with children.

For dog use only.

Should only be operated by a responsible adult.

Keep all tools and instructions in a safe place for future reference.

Follow the instructions carefully and make sure you've completed each step.

Keep all small parts away from children / pets to avoid choking hazards.

Pet beds should be placed on a flat level surface.

Check your pet bed often for loose screws or parts that might need re-tightening.

If your pet be