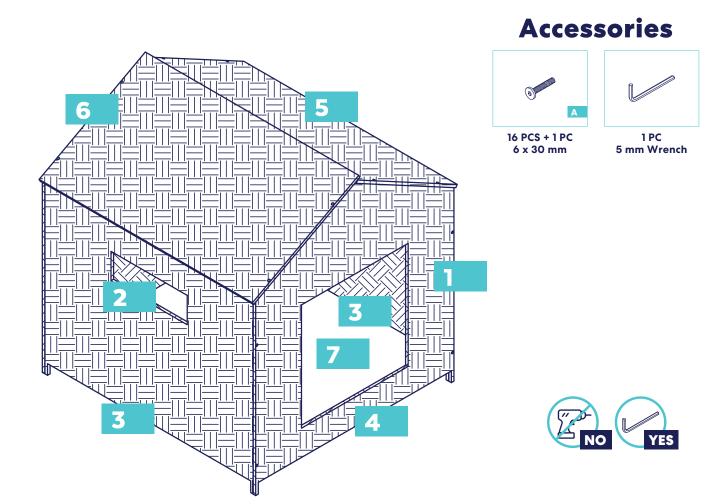

# Outdoor Wicker Dog House & Bed Product Manual

sku#356073

87 cm L x 85.5 cm W x 87 cm H 34.25 inches L x 33.66 inches W x 34.25 inches H





#### **Parts Included**

Prior to assembly, please be sure to identify and sort all parts shown below.







**Please Read Through All Instructions Before Starting** 



Step 1.

For easier assembly, loosely attach the bolts to the panels, insert the bottom base in Step 2, then fully tighten.



Step 2.



Step 3.



Step 4.



Step 5.



**FINISHED ASSEMBLY** 

## Warning & Cautions

Please read and follow all warnings and instructions to avoid pet injury or property damage.

This is not a toy, not for use with children.

For dog use only.

Should only be operated by a responsible adult.

Keep all tools and instructions in a safe place for future reference.

Follow the instructions carefully and make sure you've completed each step.

Keep all small parts away from children / pets to avoid choking hazards.

Pet beds should be placed on a flat level surface.

Check your pet bed often for loose