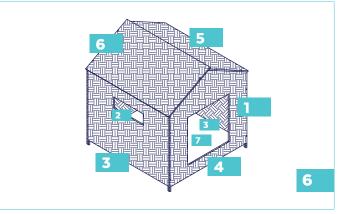

# Outdoor Wicker Dog House & Bed Product Manual

sku#356073

87 cm L x 85.5 cm W x 87 cm H 34.25 inches L x 33.66 inches W x 34.25 inches H





#### **Parts Included**

Prior to assembly, please be sure to identify and sort all parts shown below.







**Please Read Through All Instructions Before Starting** 



Step 1.

For easier assembly, loosely attach the bolts to the panels, insert the bottom base in Step 2, then fully tighten.



Step 2.



Step 3.



Step 4.



Step 5.



**FINISHED ASSEMBLY** 

## Warning & Cautions

Please read and follow all warnings and instructions to avoid pet injury or property damage.

This is not a toy, not for use with children.

For dog use only.

Should only be operated by a responsible adult.

Keep all tools and instructions in a safe place for future reference.

Follow the instructions carefully and make sure you've completed each step.

Keep all small parts away from children / pets to avoid choking hazards.

Pet beds should be placed on a flat level surface.

Check your pet bed often for loose screws or parts that might need re-tightening.

If your pet bed gets torn or damaged, please discard it.

The product photo may vary slightly from your fully assembled pet bed as this product is continually being enhanced.

### Clean