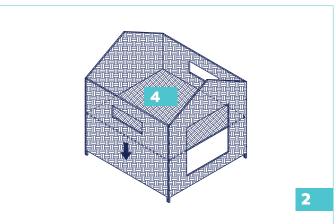

# Outdoor Wicker Dog House & Bed Product Manual

sku#356073

87 cm L x 85.5 cm W x 87 cm H 34.25 inches L x 33.66 inches W x 34.25 inches H





#### **Parts Included**

Prior to assembly, please be sure to identify and sort all parts shown below.







**Please Read Through All Instructions Before Starting** 



Step 1.

For easier assembly, loosely attach the bolts to the panels, insert the bottom base in Step 2, then fully tighten.



Step 2.



Step 3.



Step 4.



Step 5.



**FINISHED ASSEMBLY** 

## Warning & Cautions

Please read and follow all warnings and instructions to avoid pet injury or property damage.

This is not a toy, not for use with children.

For dog use only.

Should only be operated by a responsible adult.

Keep all tools and instructions in a safe place for future reference.

Follow the instructions carefully and make sure you've completed each step.

Keep all small parts away from children / pets to avoid choking hazards.

Pet beds should be placed on a flat level surface.

Check your pet bed often for loose screws or parts that might need re-tightening.

If your pet bed gets torn or damaged, please discard it.

The product photo may vary slightly from your fully assembled pet bed as this produ