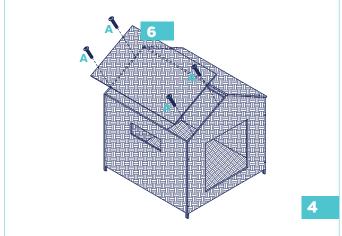

# Outdoor Wicker Dog House & Bed Product Manual

sku#356073

87 cm L x 85.5 cm W x 87 cm H 34.25 inches L x 33.66 inches W x 34.25 inches H





#### **Parts Included**

Prior to assembly, please be sure to identify and sort all parts shown below.







**Please Read Through All Instructions Before Starting** 



Step 1.

For easier assembly, loosely attach the bolts to the panels, insert the bottom base in Step 2, then fully tighten.



Step 2.



Step 3.



Step 4.



Step 5.



**FINISHED ASSEMBLY** 

## Warning & Cautions

Please read and follow all warnings and instructions to avoid pet injury or property damage.

This is not a toy, not for use with children.

For dog use only.

Should only be operated by a responsible adult.

Keep all tools and instructions in a safe place for future reference.

Follow the instructions carefully and make sure you've completed each step.

Keep all small parts away from children / pets to avoid choking hazards.

Pet beds should be placed on a flat level surface.

Check your pet bed often for loose screws or parts that might need re-tightening.

If your pet bed gets torn or damaged, please discard it.

The product photo may vary slightly from your fully assembled pet bed as this product is continually bein