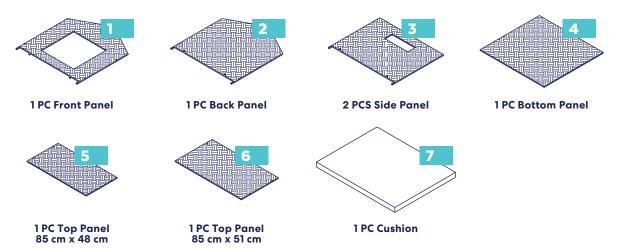

#### **Parts Included**

Prior to assembly, please be sure to identify and sort all parts shown below.

**Please Read Through All Instructions Before Starting** 

Step 1.

For easier assembly, loosely attach the bolts to the panels, insert the bottom base in Step 2, then fully tighten.