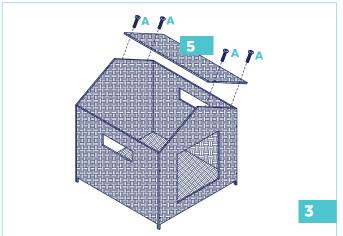

# Outdoor Wicker Dog House & Bed Product Manual

sku#356073

87 cm L x 85.5 cm W x 87 cm H 34.25 inches L x 33.66 inches W x 34.25 inches H





#### **Parts Included**

Prior to assembly, please be sure to identify and sort all parts shown below.







**Please Read Through All Instructions Before Starting** 



Step 1.

For easier assembly, loosely attach the bolts to the panels, insert the bottom base in Step 2, then fully tighten.



Step 2.



Step 3.



Step 4.



Step 5.



**FINISHED ASSEMBLY** 

## Warning & Cautions

Please read and follow all warnings and instructions to avoid pet injury or property damage.

This is not a toy, not for use with children.

For dog use only.

Should only be operated by a responsible adult.

Keep all tools and instructions in a safe place for future reference.

Follow the instructions carefully and make sure you've completed each step.

Keep all small parts away from children / pets to avoid choking hazards.

Pet beds should be placed on a flat level surface.

Check your pet bed often for loose screws or parts that might need re-tightening.

If your pet bed gets torn or damaged, please discard it.

The product photo may vary slightly from your fully assembled pet bed as this product is conti