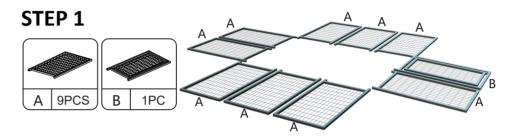

manual before assembly. If problems occur unsatisfactorily as follows:

#### a.The outer box is damaged.

b.The product is damaged / bent / cracked while you open the box.

c.The parts / accessories / assembly tools are missing.

d.The product is hard to assemble.

e. The instructions are not clear and can not be referred to.

f.The product has functional problems.

g.Other aspects that you are not satisfied with.

Please do not hesitate to contact us for help (Be sure to mark the **SKU NUMBER**, e.g., CW91S0320, and the **TRACKING NUMBER**).

Our COZIWOW team with factory direct after-sales service will reply within 24 hours and will do our best to resolve the problem for you. Our services are available at any time.

Sincerely, COZIWOW Team



#### PRODUCT ASSEMBLY



# Hardware List