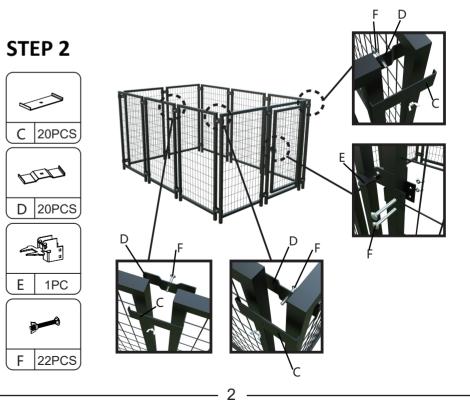

anual before assembly. If problems occur unsatisfactorily as follows:

#### a.The outer box is damaged.

b.The product is damaged / bent / cracked while you open the box.

c.The parts / accessories / assembly tools are missing.

d.The product is hard to assemble.

e. The instructions are not clear and can not be referred to.

f.The product has functional problems.

g.Other aspects that you are not satisfied with.

Please do not hesitate to contact us for help (Be sure to mark the **SKU NUMBER**, e.g., CW91S0320, and the **TRACKING NUMBER**).

Our COZIWOW team with factory direct after-sales service will reply within 24 hours and will do our best to resolve the problem for you. Our services are available at any time.

Sincerely, COZIWOW Team



#### PRODUCT ASSEMBLY



# Hardware List