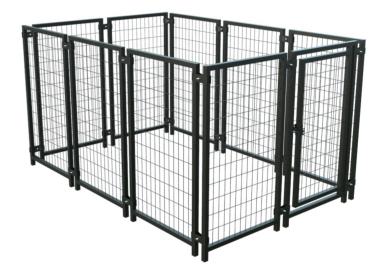

## **User Manual**





Model Number: CW12F0345





### Dear Customer,

Thank you for your purchase.

COZIWOW is committed to providing affordable high-quality pet products worldwide. We take your pet's needs and well-being as the greatest mission. We are proud to make a difference in thousands of pets' life.

When you receive the product, please make sure that all the parts are intact. Then please browse the entire installation manual before assembly. If problems occur unsatisfactorily as follows:

#### a.The outer box is damaged.

b.The product is damaged / bent / cracked while you open the box.

c.The parts / accessories / assembly tools are missing.

d.The product is hard to assemble.

e. The instructions are not clear and can not be referred to.

f.The product has functional problems.

g.Other aspects tha