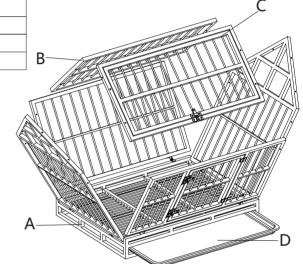

please browse the entire installation manual before assembly. If problems occur unsatisfactorily as follows:

### a.The outer box is damaged.

b.The product is damaged / bent / cracked while you open the box.

c.The parts / accessories / assembly tools are missing.

d.The product is hard to assemble.

e. The instructions are not clear and can not be referred to.

f.The product has functional problems.

g.Other aspects that you are not satisfied with.

Please do not hesitate to contact us for help (Be sure to mark the SKU NUMBER, e.g., CW91S0320, and the TRACKING NUMBER).

Our COZIWOW team with factory direct after-sales service will reply within 24 hours and will do our best to resolve the problem for you. Our services are available at any time.

Sincerely, COZIWOW Team



# You need







# Hardware List



2



### PRODUCT ASSEMBLY

## A Check the package contents before getting started !

### STEP 1







3

### PRODUCT ASSEMBLY

### STEP 2







### PRODUCT ASSEMBLY



#### PRODUCT ASSEMBLY

STEP 4





5



Cozico