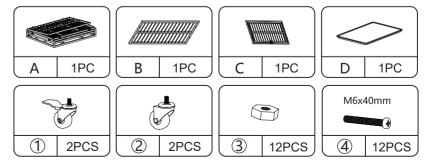

ntire installation manual before assembly. If problems occur unsatisfactorily as follows:

### a.The outer box is damaged.

b.The product is damaged / bent / cracked while you open the box.

c.The parts / accessories / assembly tools are missing.

d.The product is hard to assemble.

e. The instructions are not clear and can not be referred to.

f.The product has functional problems.

g.Other aspects that you are not satisfied with.

Please do not hesitate to contact us for help (Be sure to mark the SKU NUMBER, e.g., CW91S0320, and the TRACKING NUMBER).

Our COZIWOW team with factory direct after-sales service will reply within 24 hours and will do our best to resolve the problem for you. Our services are available at any time.

Sincerely, COZIWOW Team



# You need







# Hardware List



2



### PRODUCT ASSEMBLY

## A Check the package contents before getting started !

### STEP 1







3

### PRODUCT ASSEMBLY

### STEP 2







### PRODUCT ASSEMBLY



#### PRODUCT ASSEMBLY

STEP 4





5



Cozico