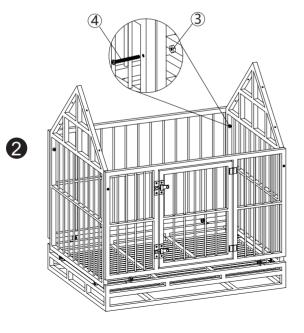

ter box is damaged.

b.The product is damaged / bent / cracked while you open the box.

c.The parts / accessories / assembly tools are missing.

d.The product is hard to assemble.

e. The instructions are not clear and can not be referred to.

f.The product has functional problems.

g.Other aspects that you are not satisfied with.

Please do not hesitate to contact us for help (Be sure to mark the SKU NUMBER, e.g., CW91S0320, and the TRACKING NUMBER).

Our COZIWOW team with factory direct after-sales service will reply within 24 hours and will do our best to resolve the problem for you. Our services are available at any time.

Sincerely, COZIWOW Team



# You need







# Hardware List



2



### PRODUCT ASSEMBLY

## A Check the package contents before getting started !

### STEP 1







3

### PRODUCT ASSEMBLY

### STEP 2







### PRODUCT ASSEMBLY



#### PRODUCT ASSEMBLY

STEP 4





5



Cozico