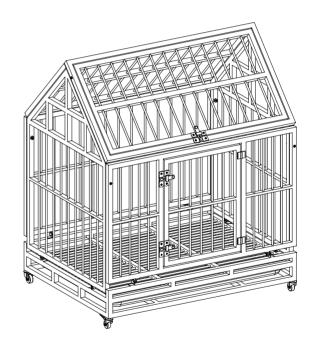

# **User Manual**





Model Number: CW12H0311





## Dear Customer,

#### Thank you for your purchase.

COZIWOW is committed to providing affordable high-quality pet products worldwide. We take your pet's needs and well-being as the greatest mission. We are proud to make a difference in thousands of pets' life.

When you receive the product, please make sure that all the parts are intact. Then please browse the entire installation manual before assembly. If problems occur unsatisfactorily as follows:

### a.The outer box is damaged.

b.The product is damaged / bent / cracked while you open the box.

c.The parts / accessories / assembly tools are missing.

d.The product is hard to assemble.

e. The instructions are not clear and can not be referred to.

f.The product has functional problems.

g.Other aspects