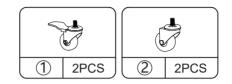

amaged / bent / cracked while you open the box.

c.The parts / accessories / assembly tools are missing.

d.The product is hard to assemble.

e. The instructions are not clear and can not be referred to.

f.The product has functional problems.

g.Other aspects that you are not satisfied with.

Please do not hesitate to contact us for help (Be sure to mark the SKU NUMBER, e.g., CW91S0320, and the TRACKING NUMBER).

Our COZIWOW team with factory direct after-sales service will reply within 24 hours and will do our best to resolve the problem for you. Our services are available at any time.

Sincerely, COZIWOW Team



# You need







# Hardware List



2



### PRODUCT ASSEMBLY

## A Check the package contents before getting started !

### STEP 1







3

### PRODUCT ASSEMBLY

### STEP 2







### PRODUCT ASSEMBLY



#### PRODUCT ASSEMBLY

STEP 4





5



Cozico