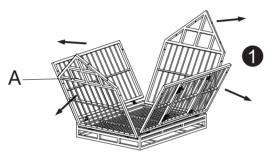

outer box is damaged.

b.The product is damaged / bent / cracked while you open the box.

c.The parts / accessories / assembly tools are missing.

d.The product is hard to assemble.

e. The instructions are not clear and can not be referred to.

f.The product has functional problems.

g.Other aspects that you are not satisfied with.

Please do not hesitate to contact us for help (Be sure to mark the SKU NUMBER, e.g., CW91S0320, and the TRACKING NUMBER).

Our COZIWOW team with factory direct after-sales service will reply within 24 hours and will do our best to resolve the problem for you. Our services are available at any time.

Sincerely, COZIWOW Team



# You need







# Hardware List



2



### PRODUCT ASSEMBLY

## A Check the package contents before getting started !

### STEP 1







3

### PRODUCT ASSEMBLY

### STEP 2







### PRODUCT ASSEMBLY



#### PRODUCT ASSEMBLY

STEP 4





5



Cozico