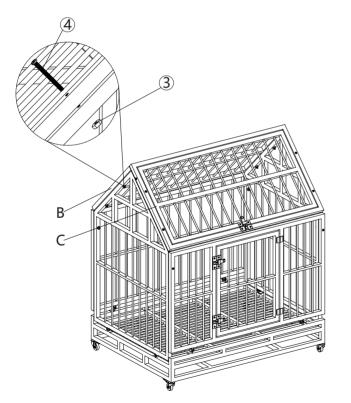

accessories / assembly tools are missing.

d.The product is hard to assemble.

e. The instructions are not clear and can not be referred to.

f.The product has functional problems.

g.Other aspects that you are not satisfied with.

Please do not hesitate to contact us for help (Be sure to mark the SKU NUMBER, e.g., CW91S0320, and the TRACKING NUMBER).

Our COZIWOW team with factory direct after-sales service will reply within 24 hours and will do our best to resolve the problem for you. Our services are available at any time.

Sincerely, COZIWOW Team



# You need







# Hardware List



2



### PRODUCT ASSEMBLY

## A Check the package contents before getting started !

### STEP 1







3

### PRODUCT ASSEMBLY

### STEP 2







### PRODUCT ASSEMBLY



#### PRODUCT ASSEMBLY

STEP 4





5



Cozico