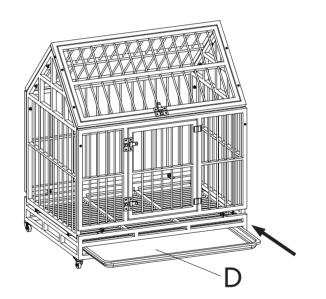

sories / assembly tools are missing.

d.The product is hard to assemble.

e. The instructions are not clear and can not be referred to.

f.The product has functional problems.

g.Other aspects that you are not satisfied with.

Please do not hesitate to contact us for help (Be sure to mark the SKU NUMBER, e.g., CW91S0320, and the TRACKING NUMBER).

Our COZIWOW team with factory direct after-sales service will reply within 24 hours and will do our best to resolve the problem for you. Our services are available at any time.

Sincerely, COZIWOW Team



# You need







# Hardware List



2



### PRODUCT ASSEMBLY

## A Check the package contents before getting started !

### STEP 1







3

### PRODUCT ASSEMBLY

### STEP 2







### PRODUCT ASSEMBLY



#### PRODUCT ASSEMBLY

STEP 4





5



Cozico