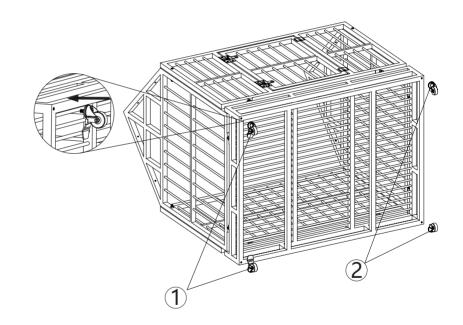

aged / bent / cracked while you open the box.

c.The parts / accessories / assembly tools are missing.

d.The product is hard to assemble.

e. The instructions are not clear and can not be referred to.

f.The product has functional problems.

g.Other aspects that you are not satisfied with.

Please do not hesitate to contact us for help (Be sure to mark the SKU NUMBER, e.g., CW91S0320, and the TRACKING NUMBER).

Our COZIWOW team with factory direct after-sales service will reply within 24 hours and will do our best to resolve the problem for you. Our services are available at any time.

Sincerely, COZIWOW Team



# You need







# Hardware List



2



### PRODUCT ASSEMBLY

## A Check the package contents before getting started !

### STEP 1







3

### PRODUCT ASSEMBLY

### STEP 2







### PRODUCT ASSEMBLY



#### PRODUCT ASSEMBLY

STEP 4





5



Cozico