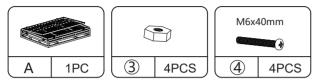

e outer box is damaged.

b.The product is damaged / bent / cracked while you open the box.

c.The parts / accessories / assembly tools are missing.

d.The product is hard to assemble.

e. The instructions are not clear and can not be referred to.

f.The product has functional problems.

g.Other aspects that you are not satisfied with.

Please do not hesitate to contact us for help (Be sure to mark the SKU NUMBER, e.g., CW91S0320, and the TRACKING NUMBER).

Our COZIWOW team with factory direct after-sales service will reply within 24 hours and will do our best to resolve the problem for you. Our services are available at any time.

Sincerely, COZIWOW Team



# You need







# Hardware List



2



### PRODUCT ASSEMBLY

## A Check the package contents before getting started !

### STEP 1







3

### PRODUCT ASSEMBLY

### STEP 2







### PRODUCT ASSEMBLY



#### PRODUCT ASSEMBLY

STEP 4





5



Cozico