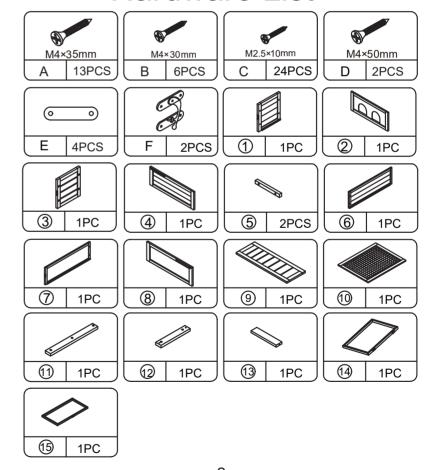

nstallation manual before assembly.

If problems occur unsatisfactorily as follows:

a.The outer box is damaged.

b.The product is damaged / bent / cracked while you open the box.

c.The parts / accessories / assembly tools are missing.

d.The product is hard to assemble.

e. The instructions are not clear and can not be referred to.

f.The product has functional problems.

g.Other aspects that you are not satisfied with.

Please do not hesitate to contact us for help (Be sure to mark the **SKU NUMBER**, e.g., CW91S0320, and the **TRACKING NUMBER**).

Our COZIWOW team with factory direct after-sales service will reply within 24 hours and will do our best to resolve the problem for you. Our services are available at any time.

Sincerely, COZIWOW Team



#### You need





## Hardware List







#### PRODUCT ASSEMBLY

## A CL Lab

Check the package contents before getting started!

### STEP 1



### STEP 2



#### PRODUCT ASSEMBLY

### STEP 3





## STEP 4















#### PRODUCT ASSEMBLY

### STEP 5



### STEP 6



#### PRODUCT ASSEMBLY

### STEP 7





### STEP 8





- 5



#### PRODUCT ASSEMBLY

## STEP 9





#### PRODUCT ASSEMBLY

STEP 10