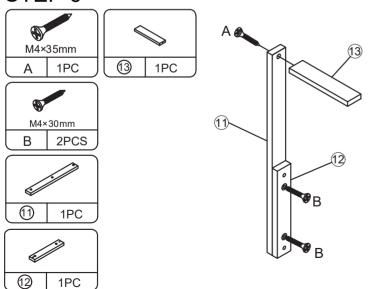

.

d.The product is hard to assemble.

e. The instructions are not clear and can not be referred to.

f.The product has functional problems.

g.Other aspects that you are not satisfied with.

Please do not hesitate to contact us for help (Be sure to mark the **SKU NUMBER**, e.g., CW91S0320, and the **TRACKING NUMBER**).

Our COZIWOW team with factory direct after-sales service will reply within 24 hours and will do our best to resolve the problem for you. Our services are available at any time.

Sincerely, COZIWOW Team



#### You need





## Hardware List







#### PRODUCT ASSEMBLY

## A CL Lab

Check the package contents before getting started!

### STEP 1



### STEP 2



#### PRODUCT ASSEMBLY

### STEP 3





## STEP 4















#### PRODUCT ASSEMBLY

### STEP 5



### STEP 6



#### PRODUCT ASSEMBLY

### STEP 7





### STEP 8





- 5



#### PRODUCT ASSEMBLY

## STEP 9





#### PRODUCT ASSEMBLY

STEP 10