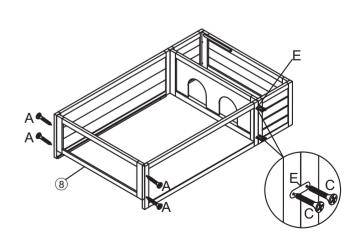

c.The parts / accessories / assembly tools are missing.

d.The product is hard to assemble.

e. The instructions are not clear and can not be referred to.

f.The product has functional problems.

g.Other aspects that you are not satisfied with.

Please do not hesitate to contact us for help (Be sure to mark the **SKU NUMBER**, e.g., CW91S0320, and the **TRACKING NUMBER**).

Our COZIWOW team with factory direct after-sales service will reply within 24 hours and will do our best to resolve the problem for you. Our services are available at any time.

Sincerely, COZIWOW Team



#### You need





## Hardware List







#### PRODUCT ASSEMBLY

## A CL Lab

Check the package contents before getting started!

### STEP 1



### STEP 2



#### PRODUCT ASSEMBLY

### STEP 3





## STEP 4















#### PRODUCT ASSEMBLY

### STEP 5



### STEP 6



#### PRODUCT ASSEMBLY

### STEP 7





### STEP 8





- 5



#### PRODUCT ASSEMBLY

## STEP 9





#### PRODUCT ASSEMBLY

STEP 10