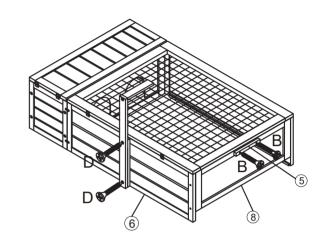

e. The instructions are not clear and can not be referred to.

f.The product has functional problems.

g.Other aspects that you are not satisfied with.

Please do not hesitate to contact us for help (Be sure to mark the **SKU NUMBER**, e.g., CW91S0320, and the **TRACKING NUMBER**).

Our COZIWOW team with factory direct after-sales service will reply within 24 hours and will do our best to resolve the problem for you. Our services are available at any time.

Sincerely, COZIWOW Team



#### You need





## Hardware List







#### PRODUCT ASSEMBLY

## A CL Lab

Check the package contents before getting started!

### STEP 1



### STEP 2



#### PRODUCT ASSEMBLY

### STEP 3





## STEP 4















#### PRODUCT ASSEMBLY

### STEP 5



### STEP 6



#### PRODUCT ASSEMBLY

### STEP 7





### STEP 8





- 5



#### PRODUCT ASSEMBLY

## STEP 9





#### PRODUCT ASSEMBLY

STEP 10