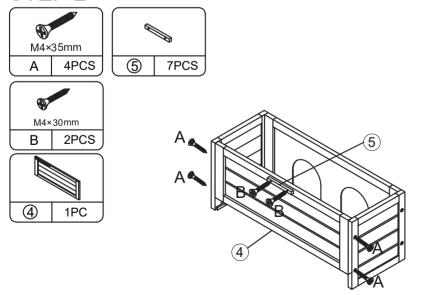

product is damaged / bent / cracked while you open the box.

c.The parts / accessories / assembly tools are missing.

d.The product is hard to assemble.

e. The instructions are not clear and can not be referred to.

f.The product has functional problems.

g.Other aspects that you are not satisfied with.

Please do not hesitate to contact us for help (Be sure to mark the **SKU NUMBER**, e.g., CW91S0320, and the **TRACKING NUMBER**).

Our COZIWOW team with factory direct after-sales service will reply within 24 hours and will do our best to resolve the problem for you. Our services are available at any time.

Sincerely, COZIWOW Team



#### You need





## Hardware List







#### PRODUCT ASSEMBLY

## A CL Lab

Check the package contents before getting started!

### STEP 1



### STEP 2



#### PRODUCT ASSEMBLY

### STEP 3





## STEP 4















#### PRODUCT ASSEMBLY

### STEP 5



### STEP 6



#### PRODUCT ASSEMBLY

### STEP 7





### STEP 8





- 5



#### PRODUCT ASSEMBLY

## STEP 9





#### PRODUCT ASSEMBLY

STEP 10