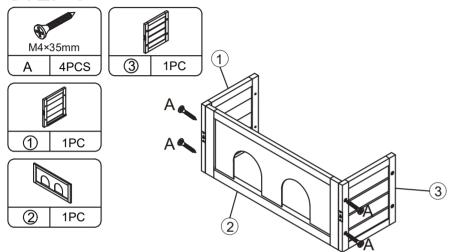

maged.

b.The product is damaged / bent / cracked while you open the box.

c.The parts / accessories / assembly tools are missing.

d.The product is hard to assemble.

e. The instructions are not clear and can not be referred to.

f.The product has functional problems.

g.Other aspects that you are not satisfied with.

Please do not hesitate to contact us for help (Be sure to mark the **SKU NUMBER**, e.g., CW91S0320, and the **TRACKING NUMBER**).

Our COZIWOW team with factory direct after-sales service will reply within 24 hours and will do our best to resolve the problem for you. Our services are available at any time.

Sincerely, COZIWOW Team



#### You need





## Hardware List







#### PRODUCT ASSEMBLY

## A CL Lab

Check the package contents before getting started!

### STEP 1



### STEP 2



#### PRODUCT ASSEMBLY

### STEP 3





## STEP 4















#### PRODUCT ASSEMBLY

### STEP 5



### STEP 6



#### PRODUCT ASSEMBLY

### STEP 7





### STEP 8





- 5



#### PRODUCT ASSEMBLY

## STEP 9





#### PRODUCT ASSEMBLY

STEP 10