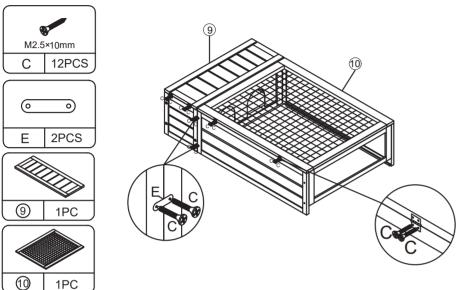

ls are missing.

d.The product is hard to assemble.

e. The instructions are not clear and can not be referred to.

f.The product has functional problems.

g.Other aspects that you are not satisfied with.

Please do not hesitate to contact us for help (Be sure to mark the **SKU NUMBER**, e.g., CW91S0320, and the **TRACKING NUMBER**).

Our COZIWOW team with factory direct after-sales service will reply within 24 hours and will do our best to resolve the problem for you. Our services are available at any time.

Sincerely, COZIWOW Team



#### You need





## Hardware List







#### PRODUCT ASSEMBLY

## A CL Lab

Check the package contents before getting started!

### STEP 1



### STEP 2



#### PRODUCT ASSEMBLY

### STEP 3





## STEP 4















#### PRODUCT ASSEMBLY

### STEP 5



### STEP 6



#### PRODUCT ASSEMBLY

### STEP 7





### STEP 8





- 5



#### PRODUCT ASSEMBLY

## STEP 9





#### PRODUCT ASSEMBLY

STEP 10