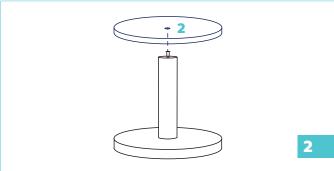

# Pineapple 33.5" Plush Cat Scratching Post and Condo Product Manual

Sku# 371361

40 cm L x 40 cm W x 85 cm H 15.74 inches L x 15.74 inches W x 33.46 inches H



**Please Read Through All Instructions Before Starting** 

### **Parts Included**

Prior to assembly, please be sure to identify and sort all parts shown below.











1PC Base Board 15.74 inches x 15.74 inches x 0.78 inches

1PC Board 15.74 inches x 15.74 inches x 0.78 inches

1PC Scratching Post 15.74 inches

1PC Cave

**1PC Cushion** 



### **Accessories**





1PC M10 x 70mm

1PC 5mm Wrench





# Assembly Instructions





Step 1.



Step 2.



Step 3.

**Finished Assembly** 

## Warning & Cautions

Please read and follow all warnings and instructions to avoid pet injury or property damages.

Keep all tools and instructions in a safe place for future reference.

Follow the instructions carefully and make sure you've completed each step.

This cat tree is intended for cat use only, please keep children away.

Keep all small parts away from children / pets to avoid choking hazards.

Never climb, rock, shake, step or hang on the cat tree.

Place your cat tree indoors, away from direct sunlight or damp areas.

Cat trees should be placed on a flat, level surface for stability.

Check your cat tree often for loose screws or parts that might need re-tightening.

If your cat tree gets torn or damaged, please disca