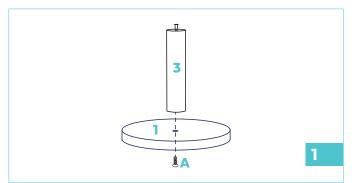

# Pineapple 33.5" Plush Cat Scratching Post and Condo Product Manual

Sku# 371361

40 cm L x 40 cm W x 85 cm H 15.74 inches L x 15.74 inches W x 33.46 inches H



**Please Read Through All Instructions Before Starting** 

### **Parts Included**

Prior to assembly, please be sure to identify and sort all parts shown below.











1PC Base Board 15.74 inches x 15.74 inches x 0.78 inches

1PC Board 15.74 inches x 15.74 inches x 0.78 inches

1PC Scratching Post 15.74 inches

1PC Cave

**1PC Cushion** 



### **Accessories**





1PC M10 x 70mm

1PC 5mm Wrench





# Assembly Instructions





Step 1.



Step 2.



Step 3.

**Finished Assembly** 

## Warning & Cautions

Please read and follow all warnings and instructions to avoid pet injury or property damages.

Keep all tools and instructions in a safe place for future reference.

Follow the instructions carefully and make sure you've completed each step.

This cat tree is intended for cat use only, please keep children away.

Keep all small parts away from children / pets to avoid choking hazards.

Never climb, rock, shake, step or hang on the cat tree.

Place your cat tree indoors, away from direct sunlight or damp areas.

Cat trees should be placed on a flat, level surface for stability.

Check your cat tree often for loose screws or parts that might need re-tightening.

If your cat tree gets torn or damaged, please dis