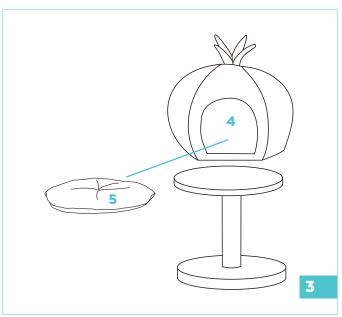

# Pineapple 33.5" Plush Cat Scratching Post and Condo Product Manual

Sku# 371361

40 cm L x 40 cm W x 85 cm H 15.74 inches L x 15.74 inches W x 33.46 inches H



**Please Read Through All Instructions Before Starting** 

### **Parts Included**

Prior to assembly, please be sure to identify and sort all parts shown below.











1PC Base Board 15.74 inches x 15.74 inches x 0.78 inches

1PC Board 15.74 inches x 15.74 inches x 0.78 inches

1PC Scratching Post 15.74 inches

1PC Cave

**1PC Cushion** 



### **Accessories**





1PC M10 x 70mm

1PC 5mm Wrench





# Assembly Instructions





Step 1.



Step 2.



Step 3.

**Finished Assembly** 

## Warning & Cautions

Please read and follow all warnings and instructions to avoid pet injury or property damages.

Keep all tools and instructions in a safe place for future reference.

Follow the instructions carefully and make sure you've completed each step.

This cat tree is intended for cat use only, please keep children away.

Keep all small parts away from children / pets to avoid choking hazards.

Never climb, rock, shake, step or hang on the cat tree.

Place your cat tree indoors, away from direct sunlight or damp areas.

Cat trees should be placed on a flat, level surface for stability.

Check your cat tree often for loose screws or parts that might need re-tightening.

If your cat tree gets torn or damaged, please discard it.

The