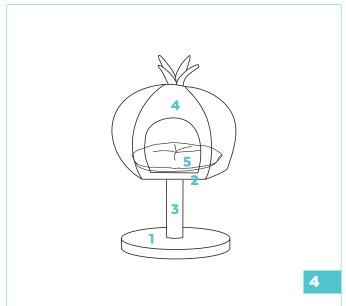

# Pineapple 33.5" Plush Cat Scratching Post and Condo Product Manual

Sku# 371361

40 cm L x 40 cm W x 85 cm H 15.74 inches L x 15.74 inches W x 33.46 inches H



**Please Read Through All Instructions Before Starting** 

### **Parts Included**

Prior to assembly, please be sure to identify and sort all parts shown below.











1PC Base Board 15.74 inches x 15.74 inches x 0.78 inches

1PC Board 15.74 inches x 15.74 inches x 0.78 inches

1PC Scratching Post 15.74 inches

1PC Cave

**1PC Cushion** 



### **Accessories**





1PC M10 x 70mm

1PC 5mm Wrench





# Assembly Instructions





Step 1.



Step 2.



Step 3.

**Finished Assembly** 

## Warning & Cautions

Please read and follow all warnings and instructions to avoid pet injury or property damages.

Keep all tools and instructions in a safe place for future reference.

Follow the instructions carefully and make sure you've completed each step.

This cat tree is intended for cat use only, please keep children away.

Keep all small parts away from children / pets to avoid choking hazards.

Never climb, rock, shake, step or hang on the cat tree.

Place your cat tree indoors, away from direct sunlight or damp areas.

Cat trees should be placed on a flat, level surface for stability.

Check your cat tree often for loose screws or parts that might need re-tightening.

If your cat tree gets torn or damaged, please discard it.

The product ph