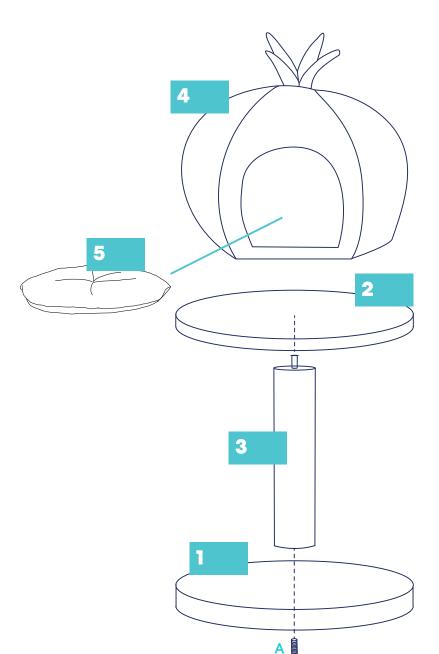

### **Parts Included**

Prior to assembly, please be sure to identify and sort all parts shown below.

1PC Base Board 15.74 inches x 15.74 inches x 0.78 inches

1PC Board 15.74 inches x 15.74 inches x 0.78 inches

1PC Scratching Post 15.74 inches

1PC Cave

**1PC Cushion** 

### **Accessories**

1PC M10 x 70mm

1PC 5mm Wrench