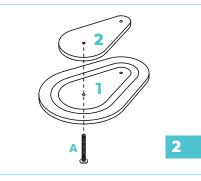

#### Please Read Through All Instructions Before Starting

Step 1.

Step 2.

**Step 3.** Make sure balls are placed in groove of Base Board 1.