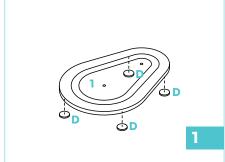

#### Please Read Through All Instructions Before Starting

Step 1.

Step 2.

**Step 3.** Make sure balls are placed in groove of Base Board 1.