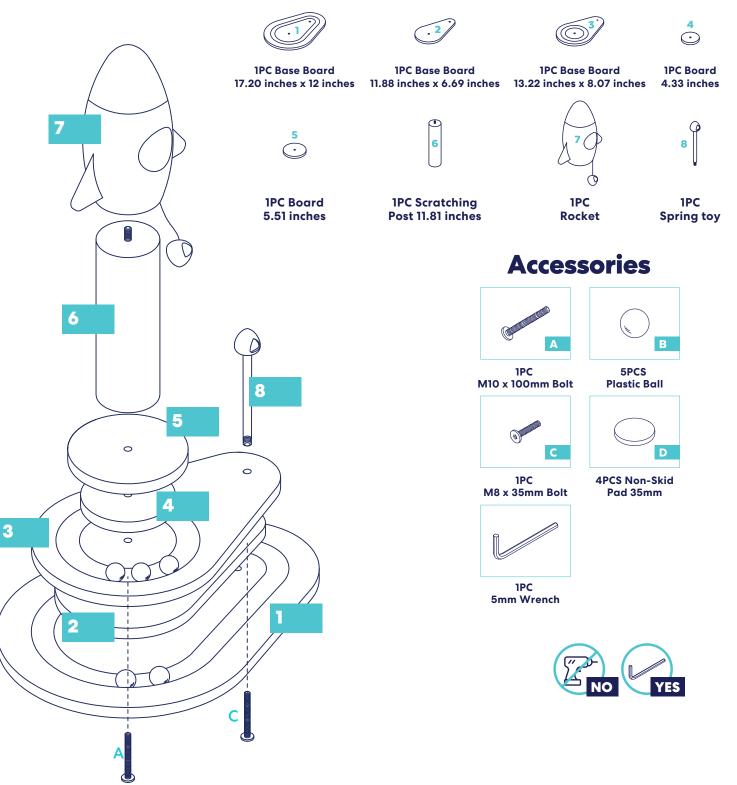

## **Parts Included**

Prior to assembly, please be sure to identify and sort all parts shown below.

# Rocket Ship 22" Sisal Cat Scratching Post with Play Base Product Manual

sku# 371365

43.5 cm L x 30.50 cm W x 56 cm H 17.13 inches L x 12 inches W x 22.04 inches H