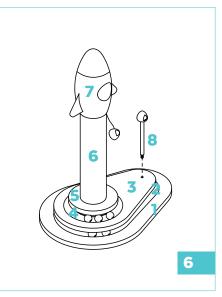

### Step 4.

Make sure balls are placed in the groove of Base Board 3.

Step 5.

**FINISHED ASSEMBLY** 