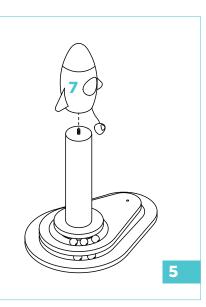

### Step 4.

Make sure balls are placed in the groove of Base Board 3.

Step 5.

**FINISHED ASSEMBLY** 