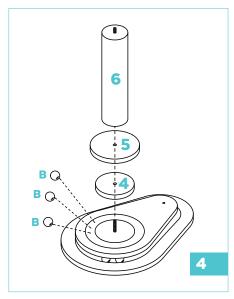

#### Please Read Through All Instructions Before Starting

Step 1.

Step 2.

**Step 3.** Make sure balls are placed in groove of Base Board 1.