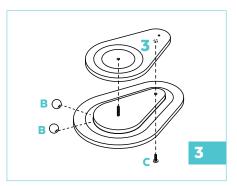

### Step 4.

Make sure balls are placed in the groove of Base Board 3.

Step 5.

**FINISHED ASSEMBLY** 