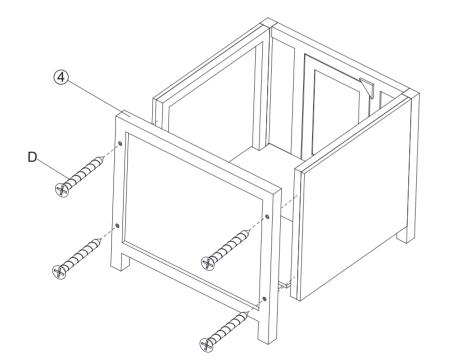

## **STEP 4**

|   |     | (*) |      |  |
|---|-----|-----|------|--|
| 4 | 1PC | D   | 4PCS |  |

7

#### PRODUCT ASSEMBLY