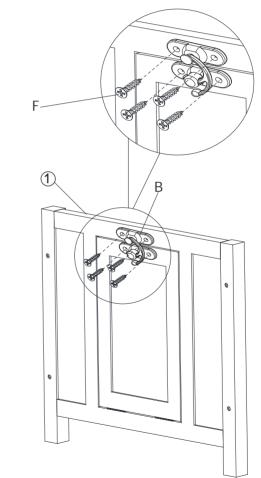

R**, e.g., CW12S0462, and the **TRACKING NUMBER**).

Our COZIWOW team with factory direct after-sales service will reply within 24 hours and will do our best to resolve the problem for you. Our services are available at any time.

For more information, please browse https://www.coziwow.com

Sincerely, COZIWOW Team



You need





# Hardware List

| 350x415mm<br>(1) 1PC | 400x510mm<br>2 1PC  | 340x4   | 450mm<br>1PC | 350x<br>(4) | 380mm<br>1PC |
|----------------------|---------------------|---------|--------------|-------------|--------------|
| 340x450mm<br>(5) 1PC | 400x325mm<br>6 1PC  | A       | 1PC          | B           | 1PC          |
| M4x12mm<br>C 6PCS    | M3.5x35mm<br>D 8PCS | M4<br>E | x8mm<br>4PCS | F           | APCS         |

# G 4PCS

#### PRODUCT ASSEMBLY



STEP 1





4

3



#### PRODUCT ASSEMBLY

## STEP 2



#### PRODUCT ASSEMBLY

STEP 3





5



Cozico

- 6



#### PRODUCT ASSEMBLY

## **STEP 4**

|   |     | (*) |      |  |
|---|-----|-----|------|--|
| 4 | 1PC | D   | 4PCS |  |



7

#### PRODUCT ASSEMBLY

### **STEP 5**



8

#### PRODUCT ASSEMBLY

# **STEP 6**



Gozico