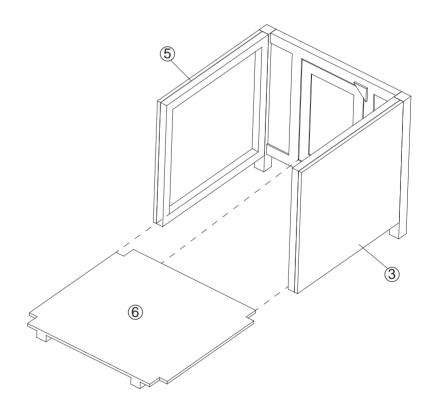

irect after-sales service will reply within 24 hours and will do our best to resolve the problem for you. Our services are available at any time.

For more information, please browse https://www.coziwow.com

Sincerely, COZIWOW Team



You need





# Hardware List

| 350x415mm<br>(1) 1PC | 400x510mm<br>2 1PC  | 340x4   | 450mm<br>1PC | 350x<br>(4) | 380mm<br>1PC |
|----------------------|---------------------|---------|--------------|-------------|--------------|
| 340x450mm<br>(5) 1PC | 400x325mm<br>6 1PC  | A       | 1PC          | B           | 1PC          |
| M4x12mm<br>C 6PCS    | M3.5x35mm<br>D 8PCS | M4<br>E | x8mm<br>4PCS | F           | APCS         |

# G 4PCS

#### PRODUCT ASSEMBLY



STEP 1





4

3



#### PRODUCT ASSEMBLY

## STEP 2



#### PRODUCT ASSEMBLY

STEP 3





5



Cozico

- 6



#### PRODUCT ASSEMBLY

## **STEP 4**

|   |     | (*) |      |  |
|---|-----|-----|------|--|
| 4 | 1PC | D   | 4PCS |  |



7

#### PRODUCT ASSEMBLY

### **STEP 5**



8

#### PRODUCT ASSEMBLY

# **STEP 6**



Gozico