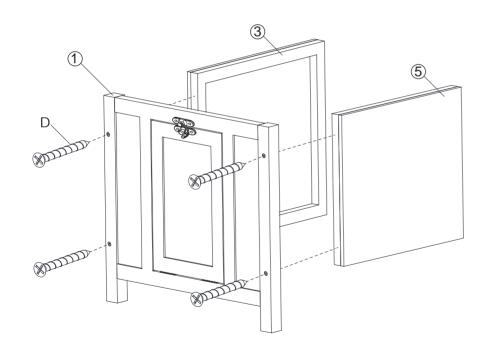

ory direct after-sales service will reply within 24 hours and will do our best to resolve the problem for you. Our services are available at any time.

For more information, please browse https://www.coziwow.com

Sincerely, COZIWOW Team



You need





# Hardware List

| 350x415mm<br>(1) 1PC | 400x510mm<br>2 1PC  | 340x4   | 450mm<br>1PC | 350x<br>(4) | 380mm<br>1PC |
|----------------------|---------------------|---------|--------------|-------------|--------------|
| 340x450mm<br>(5) 1PC | 400x325mm<br>6 1PC  | A       | 1PC          | B           | 1PC          |
| M4x12mm<br>C 6PCS    | M3.5x35mm<br>D 8PCS | M4<br>E | x8mm<br>4PCS | F           | APCS         |

# G 4PCS

#### PRODUCT ASSEMBLY



STEP 1





4

3



#### PRODUCT ASSEMBLY

## STEP 2



#### PRODUCT ASSEMBLY

STEP 3





5



Cozico

- 6



#### PRODUCT ASSEMBLY

## **STEP 4**

|   |     | (*) |      |  |
|---|-----|-----|------|--|
| 4 | 1PC | D   | 4PCS |  |



7

#### PRODUCT ASSEMBLY

### **STEP 5**



8

#### PRODUCT ASSEMBLY

# **STEP 6**



Gozico