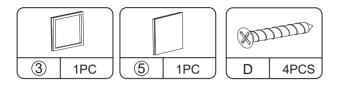

## **STEP 4**

|   |     | (*) |      |  |
|---|-----|-----|------|--|
| 4 | 1PC | D   | 4PCS |  |

7