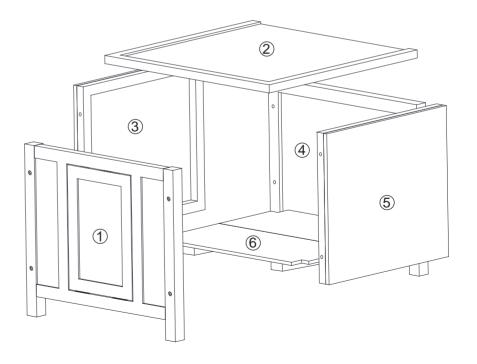

# Hardware List

| 350x415mm<br>(1) 1PC | 400x510mm<br>2 1PC  | 340x4   | 450mm<br>1PC | 350x<br>(4) | 380mm<br>1PC |
|----------------------|---------------------|---------|--------------|-------------|--------------|
| 340x450mm<br>(5) 1PC | 400x325mm<br>6 1PC  | A       | 1PC          | B           | 1PC          |
| M4x12mm<br>C 6PCS    | M3.5x35mm<br>D 8PCS | M4<br>E | x8mm<br>4PCS | F           | APCS         |

#### PRODUCT ASSEMBLY

STEP 1

4

3

#### PRODUCT ASSEMBLY