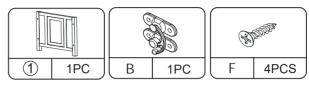

# Hardware List

| 350x415mm<br>(1) 1PC | 400x510mm<br>2 1PC  | 340x4   | 450mm<br>1PC | 350x<br>(4) | 380mm<br>1PC |
|----------------------|---------------------|---------|--------------|-------------|--------------|
| 340x450mm<br>(5) 1PC | 400x325mm<br>6 1PC  | A       | 1PC          | B           | 1PC          |
| M4x12mm<br>C 6PCS    | M3.5x35mm<br>D 8PCS | M4<br>E | x8mm<br>4PCS | F           | APCS         |