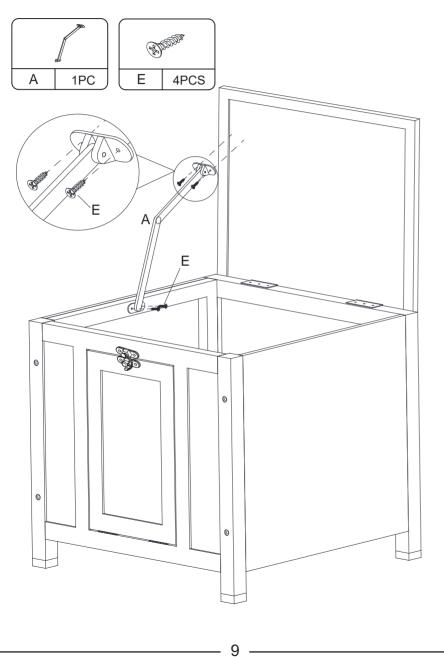

Team



You need





# Hardware List

| 350x415mm<br>(1) 1PC | 400x510mm<br>2 1PC  | 340x4   | 450mm<br>1PC | 350x<br>(4) | 380mm<br>1PC |
|----------------------|---------------------|---------|--------------|-------------|--------------|
| 340x450mm<br>(5) 1PC | 400x325mm<br>6 1PC  | A       | 1PC          | B           | 1PC          |
| M4x12mm<br>C 6PCS    | M3.5x35mm<br>D 8PCS | M4<br>E | x8mm<br>4PCS | F           | APCS         |

# G 4PCS

#### PRODUCT ASSEMBLY



STEP 1





4

3



#### PRODUCT ASSEMBLY

## STEP 2



#### PRODUCT ASSEMBLY

STEP 3





5



Cozico

- 6



#### PRODUCT ASSEMBLY

## **STEP 4**

|   |     | (*) |      |  |
|---|-----|-----|------|--|
| 4 | 1PC | D   | 4PCS |  |



7

#### PRODUCT ASSEMBLY

### **STEP 5**



8

#### PRODUCT ASSEMBLY

# **STEP 6**



Gozico