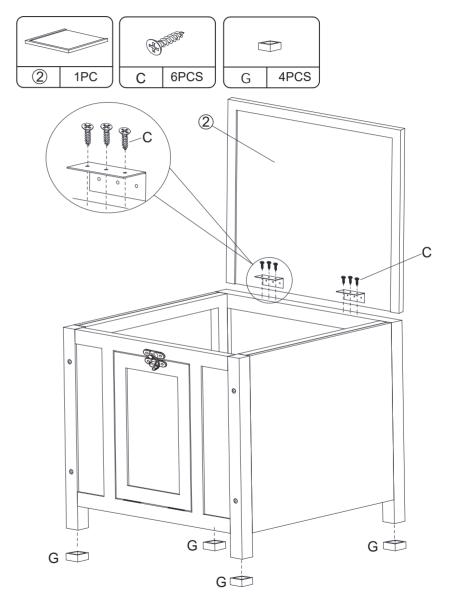

ttps://www.coziwow.com

Sincerely, COZIWOW Team



You need





# Hardware List

| 350x415mm<br>(1) 1PC | 400x510mm<br>2 1PC  | 340x4   | 450mm<br>1PC | 350x<br>(4) | 380mm<br>1PC |
|----------------------|---------------------|---------|--------------|-------------|--------------|
| 340x450mm<br>(5) 1PC | 400x325mm<br>6 1PC  | A       | 1PC          | B           | 1PC          |
| M4x12mm<br>C 6PCS    | M3.5x35mm<br>D 8PCS | M4<br>E | x8mm<br>4PCS | F           | APCS         |

# G 4PCS

#### PRODUCT ASSEMBLY



STEP 1





4

3



#### PRODUCT ASSEMBLY

## STEP 2



#### PRODUCT ASSEMBLY

STEP 3





5



Cozico

- 6



#### PRODUCT ASSEMBLY

## **STEP 4**

|   |     | (*) |      |  |
|---|-----|-----|------|--|
| 4 | 1PC | D   | 4PCS |  |



7

#### PRODUCT ASSEMBLY

### **STEP 5**



8

#### PRODUCT ASSEMBLY

# **STEP 6**



Gozico