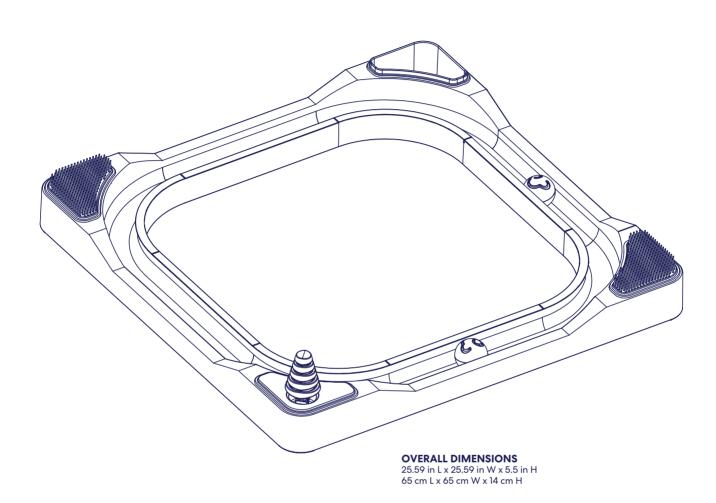

# **Frisco Cat Activity Track**

Sku# 565342

Please Read Through All Instructions Before Starting. For Pet Use Only.