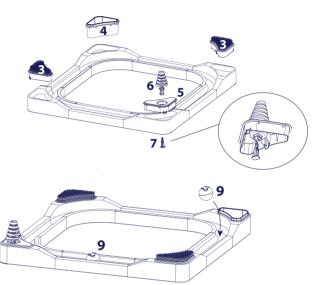

#### Step 2

Insert the accessories according to the picture.

• To secure the Activity Toy (6), insert the Lock Clip (7) under the Toy Base

## Step 3

Place the plastic balls into the track.