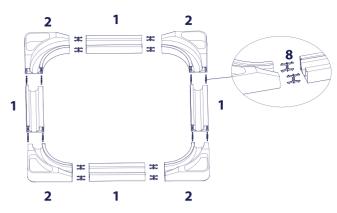

# **Frisco Cat Activity Track**

Sku# 565342

Please Read Through All Instructions Before Starting. For Pet Use Only.



# **Parts Included**

Prior to assembly, please be sure to identify and sort all parts shown below.



#### Step 1

Install the base as pictured.



#### Step 2

Insert the accessories according to the picture.

• To secure the Activity Toy (6), insert the Lock Clip (7) under the Toy Base



## Step 3

Place the plastic balls into the track.



#### **Customize it!**

Here's an alternative way to set up in a different shape.

### ${\bf PLEASE\ READ\ AND\ FOLLOW\ ALL\ WARNINGS\ AND\ INSTRUCTIONS\ TO\ AVOID\ PET\ INJURY\ OR\ PRODUCT\ DAMAGES.}$

- · Keep all instructions in a safe place for future reference.
- · Follow the instructions carefully and make sure you've completed each step.
- · This cat activity track is intended for cat use only, please keep children away.
- · Keep all small parts away from children/pets to avoid choking hazards.
- · For indoor use only, keep away from diret sunlight or damp areas.
- Inspect product regul