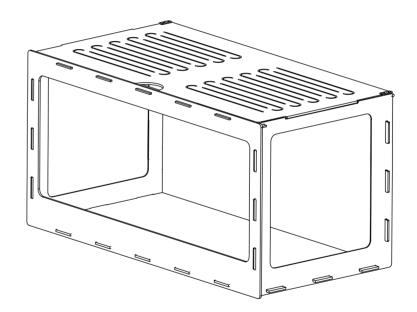

# **User Manual**





Model Number: CW12S0462





## Dear Customer,

Thank you for your purchase.

COZIWOW is committed to providing affordable high-quality pet products worldwide. We take your pet's needs and well-being as the greatest mission. We are proud to make a difference in thousands of pets' life.

When you receive the product, please make sure that all the parts are intact. Then please browse the entire installation manual before assembly. If problems occur unsatisfactorily as follows:

#### a.The outer box is damaged.

b.The product is damaged / bent / cracked while you open the box.

c.The parts / accessories / assembly tools are missing.

d.The product is hard to assemble.

e. The instructions are not clear and can not be referred to.

f.The product has functional problems.

g.Other aspects that