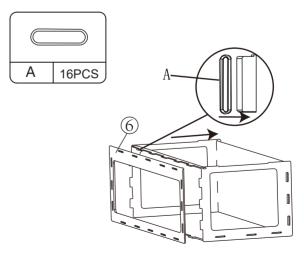

the **SKU NUMBER**, e.g., CW12S0462, and the **TRACKING NUMBER**).

Our COZIWOW team with factory direct after-sales service will reply within 24 hours and will do our best to resolve the problem for you. Our services are available at any time.

For more information, please browse https://www.coziwow.com/

Sincerely, COZIWOW Team



# You need





Cozico

# Hardware List





### PRODUCT ASSEMBLY

Check the package contents before getting started !



Please tear off the protective films on the acrylic  $% \left[ {\left[ {n - 1} \right]_{n - 1}} \right]$  panels when using

STEP 2



Please tear off the protective films on the acrylic  $% \left[ {\left[ {n - 1} \right]_{n - 1}} \right]$  panels when using



A

### PRODUCT ASSEMBLY



STEP 4

#### PRODUCT ASSEMBLY

# STEP 5





STEP 6



6

ozioo

## PRODUCT ASSEMBLY

STEP 7

| 4 | 1PC | 9 | 2PCS | 10 | 2PCS | C | 4PCS |
|---|-----|---|------|----|------|---|------|

#### PRODUCT ASSEMBLY

STEP 8



7 -