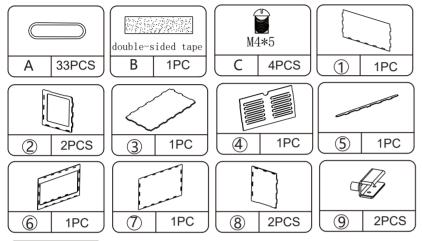

as follows:

#### a.The outer box is damaged.

b.The product is damaged / bent / cracked while you open the box.

c.The parts / accessories / assembly tools are missing.

d.The product is hard to assemble.

e. The instructions are not clear and can not be referred to.

f.The product has functional problems.

g.Other aspects that you are not satisfied with.

Please do not hesitate to contact us for help (Be sure to mark the **SKU NUMBER**, e.g., CW12S0462, and the **TRACKING NUMBER**).

Our COZIWOW team with factory direct after-sales service will reply within 24 hours and will do our best to resolve the problem for you. Our services are available at any time.

For more information, please browse https://www.coziwow.com/

Sincerely, COZIWOW Team



# You need





Cozico

# Hardware List





### PRODUCT ASSEMBLY

Check the package contents before getting started !



Please tear off the protective films on the acrylic  $% \left[ {\left[ {n - 1} \right]_{n - 1}} \right]$  panels when using

STEP 2



Please tear off the protective films on the acrylic  $% \left[ {\left[ {n - 1} \right]_{n - 1}} \right]$  panels when using



A

### PRODUCT ASSEMBLY



STEP 4

#### PRODUCT ASSEMBLY

# STEP 5





STEP 6



6

ozioo

## PRODUCT ASSEMBLY

STEP 7

| 4 | 1PC | 9 | 2PCS | 10 | 2PCS | C | 4PCS |
|---|-----|---|------|----|------|---|------|

#### PRODUCT ASSEMBLY

STEP 8



7 -