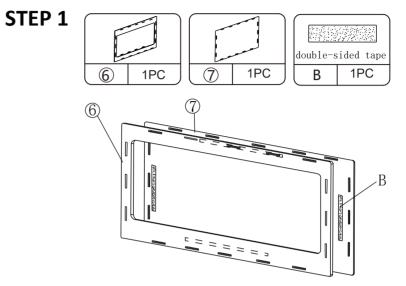

### PRODUCT ASSEMBLY

Check the package contents before getting started !

Please tear off the protective films on the acrylic  $% \left[ {\left[ {n - 1} \right]_{n - 1}} \right]$  panels when using

STEP 2