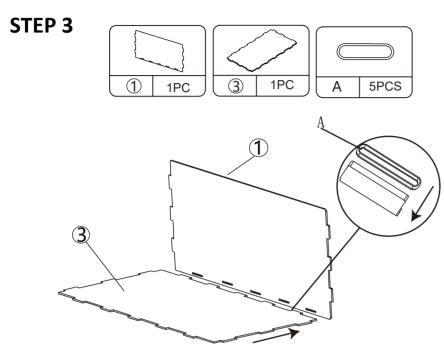

do not hesitate to contact us for help (Be sure to mark the **SKU NUMBER**, e.g., CW12S0462, and the **TRACKING NUMBER**).

Our COZIWOW team with factory direct after-sales service will reply within 24 hours and will do our best to resolve the problem for you. Our services are available at any time.

For more information, please browse https://www.coziwow.com/

Sincerely, COZIWOW Team



# You need





Cozico

# Hardware List





### PRODUCT ASSEMBLY

Check the package contents before getting started !



Please tear off the protective films on the acrylic  $% \left[ {\left[ {n - 1} \right]_{n - 1}} \right]$  panels when using

STEP 2



Please tear off the protective films on the acrylic  $% \left[ {\left[ {n - 1} \right]_{n - 1}} \right]$  panels when using



A

### PRODUCT ASSEMBLY



STEP 4

#### PRODUCT ASSEMBLY

# STEP 5





STEP 6



6

ozioo

## PRODUCT ASSEMBLY

STEP 7

| 4 | 1PC | 9 | 2PCS | 10 | 2PCS | C | 4PCS |
|---|-----|---|------|----|------|---|------|

#### PRODUCT ASSEMBLY

STEP 8



7 -