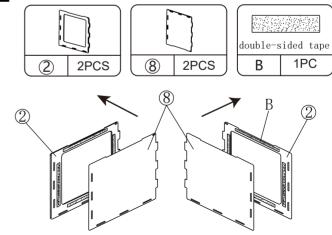

### PRODUCT ASSEMBLY

Check the package contents before getting started !

Please tear off the protective films on the acrylic  $% \left[ {\left[ {n - 1} \right]_{n - 1}} \right]$  panels when using

STEP 2

Please tear off the protective films on the acrylic  $% \left[ {\left[ {n - 1} \right]_{n - 1}} \right]$  panels when using

A