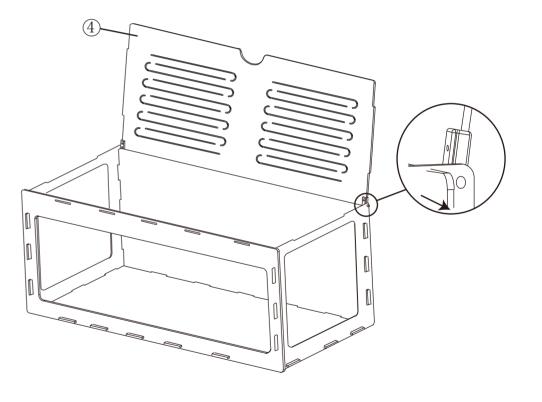

## PRODUCT ASSEMBLY

STEP 7

| 4 | 1PC | 9 | 2PCS | 10 | 2PCS | C | 4PCS |
|---|-----|---|------|----|------|---|------|