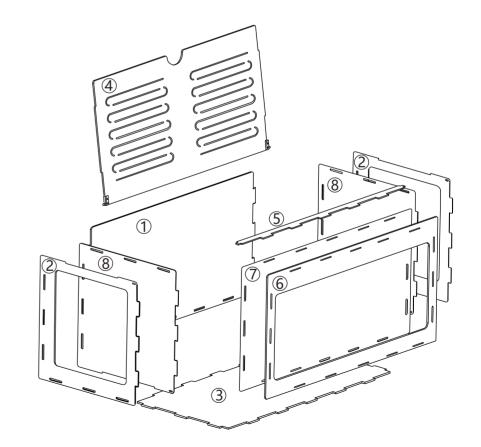

### PRODUCT ASSEMBLY

Check the package contents before getting started !

Please tear off the protective films on the acrylic  $% \left[ {\left[ {n - 1} \right]_{n - 1}} \right]$  panels when using

STEP 2

Please tear off the protective films on the acrylic  $% \left[ {\left[ {n - 1} \right]_{n - 1}} \right]$  panels when using

A

### PRODUCT ASSEMBLY

STEP 4

#### PRODUCT ASSEMBLY

# STEP 5

STEP 6

6

ozioo

## PRODUCT ASSEMBLY

STEP 7

| 4 | 1PC | 9 | 2PCS | 10 | 2PCS | C | 4PCS |
|---|-----|---|------|----|------|---|------|

#### PRODUCT ASSEMBLY

STEP 8

7 -