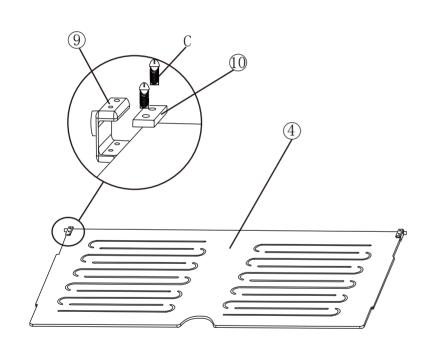

## PRODUCT ASSEMBLY

STEP 7

| 4 | 1PC | 9 | 2PCS | 10 | 2PCS | C | 4PCS |
|---|-----|---|------|----|------|---|------|