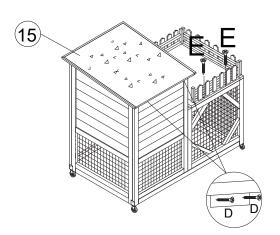

e.g., CW91S0320, and the TRACKING NUMBER ).

Our COZIWOW team with factory direct after-sales service will reply within 24 hours and will do our best to resolve the problem for you. Our services are available at any time.

Sincerely, COZIWOW Team



#### You need





### Hardware List

















\_\_\_\_





# You need





# Part List



#### PRODUCT ASSEMBLY



Check the package contents before getting started!

### STEP 1









### STEP 2









-3





#### PRODUCT ASSEMBLY

### STEP 3







### STEP 4





#### PRODUCT ASSEMBLY

### STEP 5





# STEP 6











#### PRODUCT ASSEMBLY

### STEP 7









### STEP 8







#### PRODUCT ASSEMBLY

### STEP 9





### STEP 10













#### PRODUCT ASSEMBLY

# STEP 11





STEP 12





#### PRODUCT ASSEMBLY

STEP 13





STEP 14