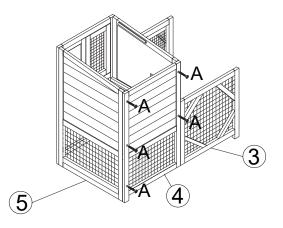

e.The instructions are not clear and can not be referred to.

f.The product has functional problems.

g.Other aspects that you are not satisfied with.

Please do not hesitate to contact us for help (Be sure to mark the SKU NUMBER e.g., CW91S0320, and the TRACKING NUMBER ).

Our COZIWOW team with factory direct after-sales service will reply within 24 hours and will do our best to resolve the problem for you. Our services are available at any time.

Sincerely, COZIWOW Team



#### You need





### Hardware List

















\_\_\_\_





# You need





# Part List



#### PRODUCT ASSEMBLY



Check the package contents before getting started!

### STEP 1









### STEP 2









-3





#### PRODUCT ASSEMBLY

### STEP 3







### STEP 4





#### PRODUCT ASSEMBLY

### STEP 5





# STEP 6











#### PRODUCT ASSEMBLY

### STEP 7









### STEP 8







#### PRODUCT ASSEMBLY

### STEP 9





### STEP 10













#### PRODUCT ASSEMBLY

# STEP 11





STEP 12





#### PRODUCT ASSEMBLY

STEP 13





STEP 14