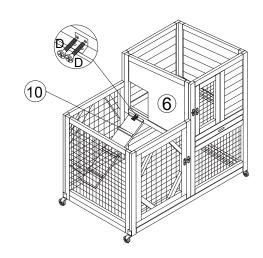

that you are not satisfied with.

Please do not hesitate to contact us for help (Be sure to mark the SKU NUMBER e.g., CW91S0320, and the TRACKING NUMBER ).

Our COZIWOW team with factory direct after-sales service will reply within 24 hours and will do our best to resolve the problem for you. Our services are available at any time.

Sincerely, COZIWOW Team



#### You need





### Hardware List

















\_\_\_\_





# You need





# Part List



#### PRODUCT ASSEMBLY



Check the package contents before getting started!

### STEP 1









### STEP 2









-3





#### PRODUCT ASSEMBLY

### STEP 3







### STEP 4





#### PRODUCT ASSEMBLY

### STEP 5





# STEP 6











#### PRODUCT ASSEMBLY

### STEP 7









### STEP 8







#### PRODUCT ASSEMBLY

### STEP 9





### STEP 10













#### PRODUCT ASSEMBLY

# STEP 11





STEP 12





#### PRODUCT ASSEMBLY

STEP 13





STEP 14