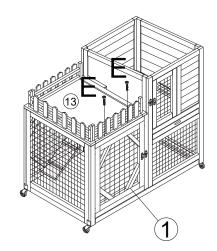

elp (Be sure to mark the SKU NUMBER e.g., CW91S0320, and the TRACKING NUMBER ).

Our COZIWOW team with factory direct after-sales service will reply within 24 hours and will do our best to resolve the problem for you. Our services are available at any time.

Sincerely, COZIWOW Team



#### You need





### Hardware List

















\_\_\_\_





# You need





# Part List



#### PRODUCT ASSEMBLY



Check the package contents before getting started!

### STEP 1









### STEP 2









-3





#### PRODUCT ASSEMBLY

### STEP 3







### STEP 4





#### PRODUCT ASSEMBLY

### STEP 5





# STEP 6











#### PRODUCT ASSEMBLY

### STEP 7









### STEP 8







#### PRODUCT ASSEMBLY

### STEP 9





### STEP 10













#### PRODUCT ASSEMBLY

# STEP 11





STEP 12





#### PRODUCT ASSEMBLY

STEP 13





STEP 14