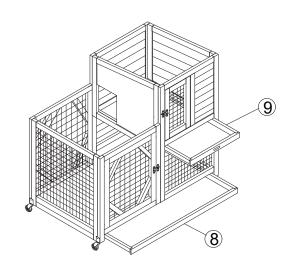

functional problems.

g.Other aspects that you are not satisfied with.

Please do not hesitate to contact us for help (Be sure to mark the SKU NUMBER e.g., CW91S0320, and the TRACKING NUMBER ).

Our COZIWOW team with factory direct after-sales service will reply within 24 hours and will do our best to resolve the problem for you. Our services are available at any time.

Sincerely, COZIWOW Team



#### You need





### Hardware List

















\_\_\_\_





# You need





# Part List



#### PRODUCT ASSEMBLY



Check the package contents before getting started!

### STEP 1









### STEP 2









-3





#### PRODUCT ASSEMBLY

### STEP 3







### STEP 4





#### PRODUCT ASSEMBLY

### STEP 5





# STEP 6











#### PRODUCT ASSEMBLY

### STEP 7









### STEP 8







#### PRODUCT ASSEMBLY

### STEP 9





### STEP 10













#### PRODUCT ASSEMBLY

# STEP 11





STEP 12





#### PRODUCT ASSEMBLY

STEP 13





STEP 14