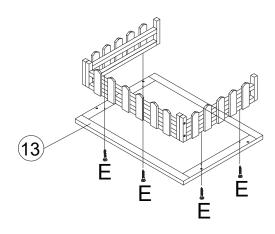

tact us for help (Be sure to mark the SKU NUMBER e.g., CW91S0320, and the TRACKING NUMBER ).

Our COZIWOW team with factory direct after-sales service will reply within 24 hours and will do our best to resolve the problem for you. Our services are available at any time.

Sincerely, COZIWOW Team



#### You need





### Hardware List

















\_\_\_\_





# You need





# Part List



#### PRODUCT ASSEMBLY



Check the package contents before getting started!

### STEP 1









### STEP 2









-3





#### PRODUCT ASSEMBLY

### STEP 3







### STEP 4





#### PRODUCT ASSEMBLY

### STEP 5





# STEP 6











#### PRODUCT ASSEMBLY

### STEP 7









### STEP 8







#### PRODUCT ASSEMBLY

### STEP 9





### STEP 10













#### PRODUCT ASSEMBLY

# STEP 11





STEP 12





#### PRODUCT ASSEMBLY

STEP 13





STEP 14