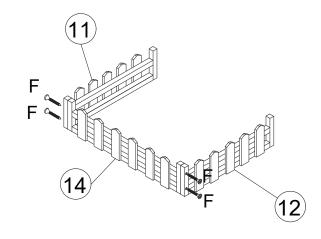

sfied with.

Please do not hesitate to contact us for help (Be sure to mark the SKU NUMBER e.g., CW91S0320, and the TRACKING NUMBER ).

Our COZIWOW team with factory direct after-sales service will reply within 24 hours and will do our best to resolve the problem for you. Our services are available at any time.

Sincerely, COZIWOW Team



#### You need





### Hardware List

















\_\_\_\_





# You need





# Part List



#### PRODUCT ASSEMBLY



Check the package contents before getting started!

### STEP 1









### STEP 2









-3





#### PRODUCT ASSEMBLY

### STEP 3







### STEP 4





#### PRODUCT ASSEMBLY

### STEP 5





# STEP 6











#### PRODUCT ASSEMBLY

### STEP 7









### STEP 8







#### PRODUCT ASSEMBLY

### STEP 9





### STEP 10













#### PRODUCT ASSEMBLY

# STEP 11





STEP 12





#### PRODUCT ASSEMBLY

STEP 13





STEP 14