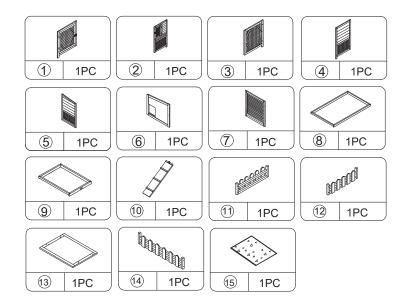

nsatisfactorily as follows:

#### a.The outer box is damaged.

b.The product is damaged / bent / cracked while you open the box.

c.The parts / accessories / assembly tools are missing.

d.The product is hard to assemble.

e.The instructions are not clear and can not be referred to.

f.The product has functional problems.

g.Other aspects that you are not satisfied with.

Please do not hesitate to contact us for help (Be sure to mark the SKU NUMBER e.g., CW91S0320, and the TRACKING NUMBER ).

Our COZIWOW team with factory direct after-sales service will reply within 24 hours and will do our best to resolve the problem for you. Our services are available at any time.

Sincerely, COZIWOW Team



#### You need





### Hardware List

















\_\_\_\_





# You need





# Part List



#### PRODUCT ASSEMBLY



Check the package contents before getting started!

### STEP 1









### STEP 2









-3





#### PRODUCT ASSEMBLY

### STEP 3







### STEP 4





#### PRODUCT ASSEMBLY

### STEP 5





# STEP 6











#### PRODUCT ASSEMBLY

### STEP 7









### STEP 8







#### PRODUCT ASSEMBLY

### STEP 9





### STEP 10













#### PRODUCT ASSEMBLY

# STEP 11





STEP 12





#### PRODUCT ASSEMBLY

STEP 13





STEP 14