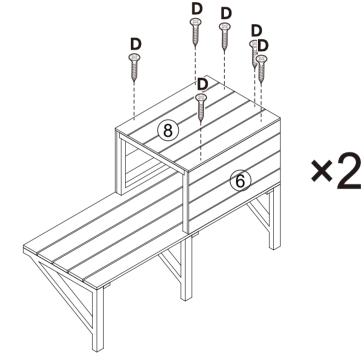

NUMBER**).

Our COZIWOW team with factory direct after-sales service will reply within 24 hours and will do our best to resolve the problem for you. Our services are available at any time.

For more information, please browse https://www.coziwow.com/

Sincerely, COZIWOW Team



# You need





2

Gozico

# Hardware List



#### PRODUCT ASSEMBLY



**STEP 1** 

В

12PCS





3

Cozico

### PRODUCT ASSEMBLY

## **STEP 2**





5

#### PRODUCT ASSEMBLY

**STEP 3** 





Gozico



#### PRODUCT ASSEMBLY



#### PRODUCT ASSEMBLY

**STEP 5** 



The long end of the slot is connected to Board (7).



×2

Cozico



7



### PRODUCT ASSEMBLY

## **STEP 6**



The long end of the slot is connected to Board (7).



#### PRODUCT ASSEMBLY

STEP 7



The long end of the slot is connected to Board (7).



- 10 -

Gozico



## PRODUCT ASSEMBLY

# **STEP 8**





- 11 -

## PRODUCT ASSEMBLY

# STEP 9







- 13 -

- 14 -



(9)

(16)

×1

#### PRODUCT ASSEMBLY

# **STEP 12**





## PRODUCT ASSEMBLY

# **STEP 13**





- 16 -





## PRODUCT ASSEMBLY

# **STEP 14**









Windproof





Water-resistant

## PRODUCT ASSEMBLY

**STEP 15**