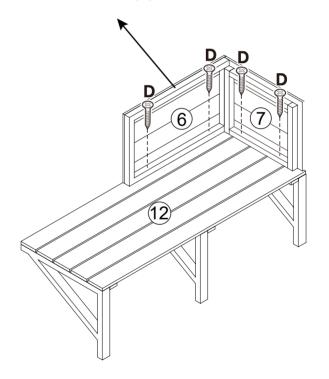

#### PRODUCT ASSEMBLY

**STEP 5** 

The long end of the slot is connected to Board (7).

×2

Cozico

7