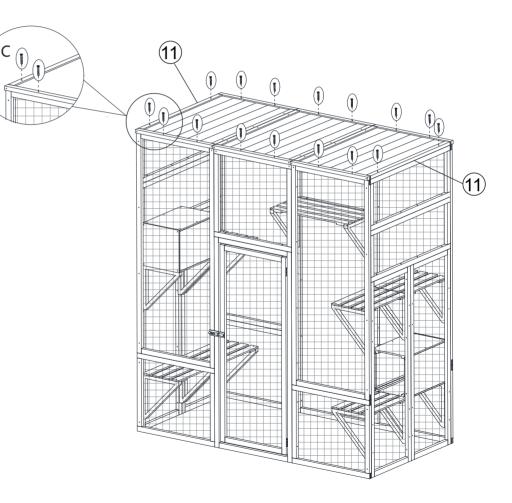

se browse https://www.coziwow.com/

Sincerely, COZIWOW Team



# You need





2

Gozico

# Hardware List



#### PRODUCT ASSEMBLY



**STEP 1** 

В

12PCS





3

Cozico

### PRODUCT ASSEMBLY

## **STEP 2**





5

#### PRODUCT ASSEMBLY

**STEP 3** 





Gozico



#### PRODUCT ASSEMBLY



#### PRODUCT ASSEMBLY

**STEP 5** 



The long end of the slot is connected to Board (7).



×2

Cozico



7



### PRODUCT ASSEMBLY

## **STEP 6**



The long end of the slot is connected to Board (7).



#### PRODUCT ASSEMBLY

STEP 7



The long end of the slot is connected to Board (7).



- 10 -

Gozico



## PRODUCT ASSEMBLY

# **STEP 8**





- 11 -

## PRODUCT ASSEMBLY

# STEP 9







- 13 -

- 14 -



(9)

(16)

×1

#### PRODUCT ASSEMBLY

# **STEP 12**





## PRODUCT ASSEMBLY

# **STEP 13**





- 16 -





## PRODUCT ASSEMBLY

# **STEP 14**









Windproof





Water-resistant

## PRODUCT ASSEMBLY

**STEP 15**