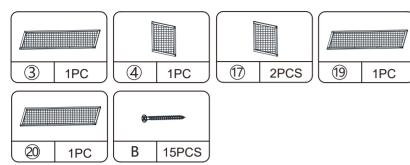

the box.

c.The parts / accessories / assembly tools are missing.

d.The product is hard to assemble.

e. The instructions are not clear and can not be referred to.

f.The product has functional problems.

g.Other aspects that you are not satisfied with.

Please do not hesitate to contact us for help (Be sure to mark the **SKU NUMBER**, e.g., CW12S0462, and the **TRACKING NUMBER**).

Our COZIWOW team with factory direct after-sales service will reply within 24 hours and will do our best to resolve the problem for you. Our services are available at any time.

For more information, please browse https://www.coziwow.com/

Sincerely, COZIWOW Team



# You need





2

Gozico

# Hardware List



#### PRODUCT ASSEMBLY



**STEP 1** 

В

12PCS





3

Cozico

### PRODUCT ASSEMBLY

## **STEP 2**





5

#### PRODUCT ASSEMBLY

**STEP 3** 





Gozico



#### PRODUCT ASSEMBLY



#### PRODUCT ASSEMBLY

**STEP 5** 



The long end of the slot is connected to Board (7).



×2

Cozico



7



### PRODUCT ASSEMBLY

## **STEP 6**



The long end of the slot is connected to Board (7).



#### PRODUCT ASSEMBLY

STEP 7



The long end of the slot is connected to Board (7).



- 10 -

Gozico



## PRODUCT ASSEMBLY

# **STEP 8**





- 11 -

## PRODUCT ASSEMBLY

# STEP 9







- 13 -

- 14 -



(9)

(16)

×1

#### PRODUCT ASSEMBLY

# **STEP 12**





## PRODUCT ASSEMBLY

# **STEP 13**





- 16 -





## PRODUCT ASSEMBLY

# **STEP 14**









Windproof





Water-resistant

## PRODUCT ASSEMBLY

**STEP 15**