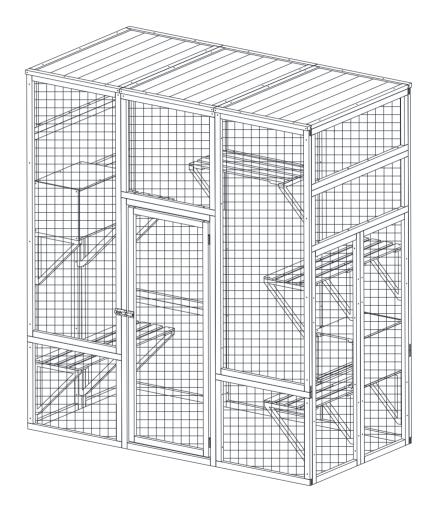

# **User Manual**





Model Number: CW12T0499



Cozico

Cozico

# Dear Customer,

Thank you for your purchase.

COZIWOW is committed to providing affordable high-quality pet products worldwide. We take your pet's needs and well-being as the greatest mission. We are proud to make a difference in thousands of pets' life.

When you receive the product, please make sure that all the parts are intact. Then please browse the entire installation manual before assembly. If problems occur unsatisfactorily as follows:

#### a.The outer box is damaged.

b.The product is damaged / bent / cracked while you open the box.

c.The parts / accessories / assembly tools are missing.

d.The product is hard to assemble.

e. The instructions are not clear and can not be referred to.

f.The product has functional problems.

g.Oth