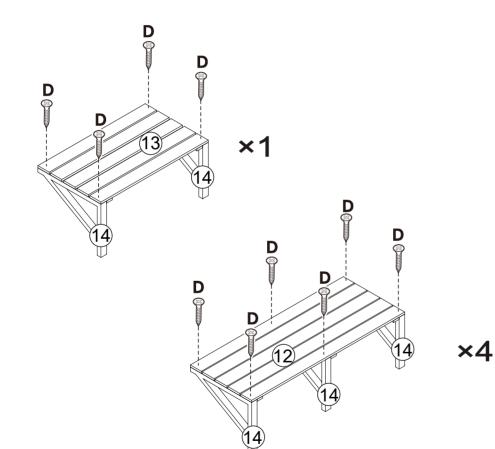

ctional problems.

g.Other aspects that you are not satisfied with.

Please do not hesitate to contact us for help (Be sure to mark the **SKU NUMBER**, e.g., CW12S0462, and the **TRACKING NUMBER**).

Our COZIWOW team with factory direct after-sales service will reply within 24 hours and will do our best to resolve the problem for you. Our services are available at any time.

For more information, please browse https://www.coziwow.com/

Sincerely, COZIWOW Team



# You need





2

Gozico

# Hardware List



#### PRODUCT ASSEMBLY



**STEP 1** 

В

12PCS





3

Cozico

### PRODUCT ASSEMBLY

## **STEP 2**





5

#### PRODUCT ASSEMBLY

**STEP 3** 





Gozico



#### PRODUCT ASSEMBLY



#### PRODUCT ASSEMBLY

**STEP 5** 



The long end of the slot is connected to Board (7).



×2

Cozico



7



### PRODUCT ASSEMBLY

## **STEP 6**



The long end of the slot is connected to Board (7).



#### PRODUCT ASSEMBLY

STEP 7



The long end of the slot is connected to Board (7).



- 10 -

Gozico



## PRODUCT ASSEMBLY

# **STEP 8**





- 11 -

## PRODUCT ASSEMBLY

# STEP 9







- 13 -

- 14 -



(9)

(16)

×1

#### PRODUCT ASSEMBLY

# **STEP 12**





## PRODUCT ASSEMBLY

# **STEP 13**





- 16 -





## PRODUCT ASSEMBLY

# **STEP 14**









Windproof





Water-resistant

## PRODUCT ASSEMBLY

**STEP 15**