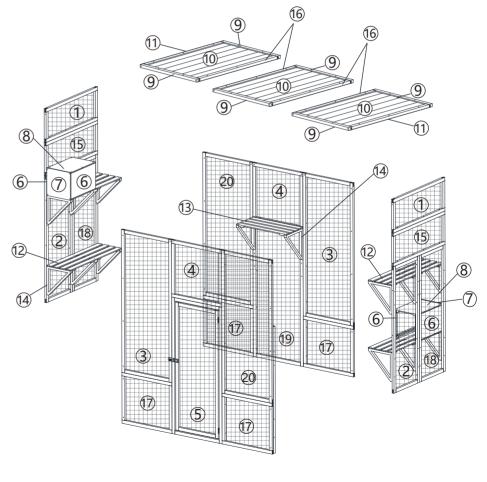

#### PRODUCT ASSEMBLY

**STEP 1** 

В

12PCS

3

Cozico

### PRODUCT ASSEMBLY

## **STEP 2**

5

#### PRODUCT ASSEMBLY

**STEP 3** 

Gozico

#### PRODUCT ASSEMBLY

#### PRODUCT ASSEMBLY

**STEP 5** 

The long end of the slot is connected to Board (7).

×2

Cozico

7

## **STEP 6**

The long end of the slot is connected to Board (7).

#### PRODUCT ASSEMBLY

STEP 7

The long end of the slot is connected to Board (7).

- 10 -

Gozico

## PRODUCT ASSEMBLY

# **STEP 8**

- 11 -

# STEP 9

- 13 -

- 14 -

(9)

(16)

×1

# **STEP 12**

# **STEP 13**

- 16 -

# **STEP 14**

Windproof

Water-resistant

## PRODUCT ASSEMBLY

**STEP 15** 