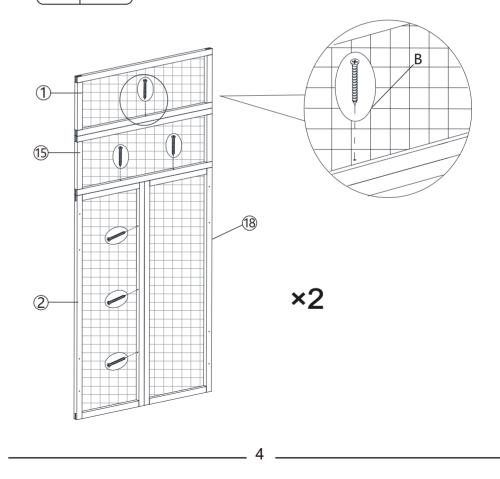

roduct is damaged / bent / cracked while you open the box.

c.The parts / accessories / assembly tools are missing.

d.The product is hard to assemble.

e. The instructions are not clear and can not be referred to.

f.The product has functional problems.

g.Other aspects that you are not satisfied with.

Please do not hesitate to contact us for help (Be sure to mark the **SKU NUMBER**, e.g., CW12S0462, and the **TRACKING NUMBER**).

Our COZIWOW team with factory direct after-sales service will reply within 24 hours and will do our best to resolve the problem for you. Our services are available at any time.

For more information, please browse https://www.coziwow.com/

Sincerely, COZIWOW Team



# You need





2

Gozico

# Hardware List



#### PRODUCT ASSEMBLY



**STEP 1** 

В

12PCS





3

Cozico

### PRODUCT ASSEMBLY

## **STEP 2**





5

#### PRODUCT ASSEMBLY

**STEP 3** 





Gozico



#### PRODUCT ASSEMBLY



#### PRODUCT ASSEMBLY

**STEP 5** 



The long end of the slot is connected to Board (7).



×2

Cozico



7



### PRODUCT ASSEMBLY

## **STEP 6**



The long end of the slot is connected to Board (7).



#### PRODUCT ASSEMBLY

STEP 7



The long end of the slot is connected to Board (7).



- 10 -

Gozico



## PRODUCT ASSEMBLY

# **STEP 8**





- 11 -

## PRODUCT ASSEMBLY

# STEP 9







- 13 -

- 14 -



(9)

(16)

×1

#### PRODUCT ASSEMBLY

# **STEP 12**





## PRODUCT ASSEMBLY

# **STEP 13**





- 16 -





## PRODUCT ASSEMBLY

# **STEP 14**









Windproof





Water-resistant

## PRODUCT ASSEMBLY

**STEP 15**