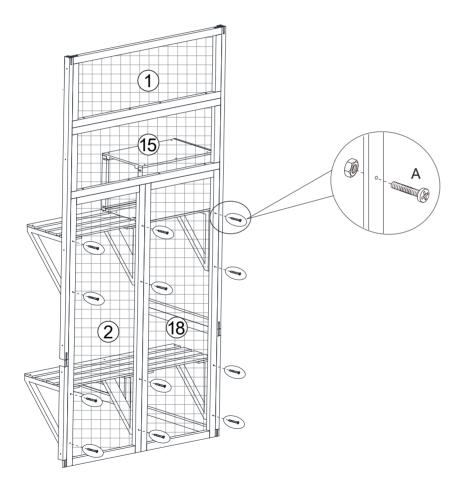

ales service will reply within 24 hours and will do our best to resolve the problem for you. Our services are available at any time.

For more information, please browse https://www.coziwow.com/

Sincerely, COZIWOW Team



# You need





2

Gozico

# Hardware List



#### PRODUCT ASSEMBLY



**STEP 1** 

В

12PCS





3

Cozico

### PRODUCT ASSEMBLY

## **STEP 2**





5

#### PRODUCT ASSEMBLY

**STEP 3** 





Gozico



#### PRODUCT ASSEMBLY



#### PRODUCT ASSEMBLY

**STEP 5** 



The long end of the slot is connected to Board (7).



×2

Cozico



7



### PRODUCT ASSEMBLY

## **STEP 6**



The long end of the slot is connected to Board (7).



#### PRODUCT ASSEMBLY

STEP 7



The long end of the slot is connected to Board (7).



- 10 -

Gozico



## PRODUCT ASSEMBLY

# **STEP 8**





- 11 -

## PRODUCT ASSEMBLY

# STEP 9







- 13 -

- 14 -



(9)

(16)

×1

#### PRODUCT ASSEMBLY

# **STEP 12**





## PRODUCT ASSEMBLY

# **STEP 13**





- 16 -





## PRODUCT ASSEMBLY

# **STEP 14**









Windproof





Water-resistant

## PRODUCT ASSEMBLY

**STEP 15**