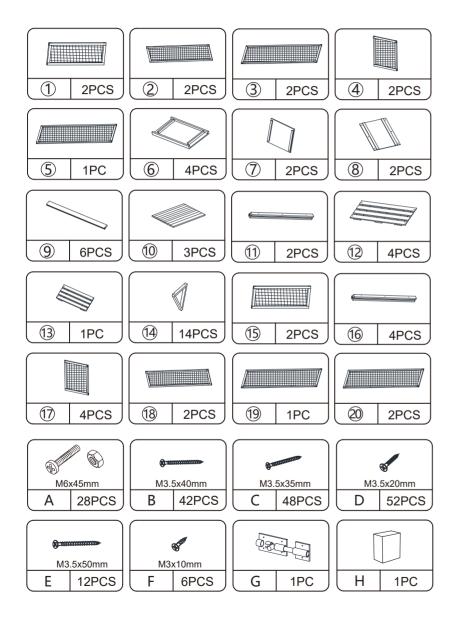

follows:

#### a.The outer box is damaged.

b.The product is damaged / bent / cracked while you open the box.

c.The parts / accessories / assembly tools are missing.

d.The product is hard to assemble.

e. The instructions are not clear and can not be referred to.

f.The product has functional problems.

g.Other aspects that you are not satisfied with.

Please do not hesitate to contact us for help (Be sure to mark the **SKU NUMBER**, e.g., CW12S0462, and the **TRACKING NUMBER**).

Our COZIWOW team with factory direct after-sales service will reply within 24 hours and will do our best to resolve the problem for you. Our services are available at any time.

For more information, please browse https://www.coziwow.com/

Sincerely, COZIWOW Team



# You need





2

Gozico

# Hardware List



#### PRODUCT ASSEMBLY



**STEP 1** 

В

12PCS





3

Cozico

### PRODUCT ASSEMBLY

## **STEP 2**





5

#### PRODUCT ASSEMBLY

**STEP 3** 





Gozico



#### PRODUCT ASSEMBLY



#### PRODUCT ASSEMBLY

**STEP 5** 



The long end of the slot is connected to Board (7).



×2

Cozico



7



### PRODUCT ASSEMBLY

## **STEP 6**



The long end of the slot is connected to Board (7).



#### PRODUCT ASSEMBLY

STEP 7



The long end of the slot is connected to Board (7).



- 10 -

Gozico



## PRODUCT ASSEMBLY

# **STEP 8**





- 11 -

## PRODUCT ASSEMBLY

# STEP 9







- 13 -

- 14 -



(9)

(16)

×1

#### PRODUCT ASSEMBLY

# **STEP 12**





## PRODUCT ASSEMBLY

# **STEP 13**





- 16 -





## PRODUCT ASSEMBLY

# **STEP 14**









Windproof





Water-resistant

## PRODUCT ASSEMB