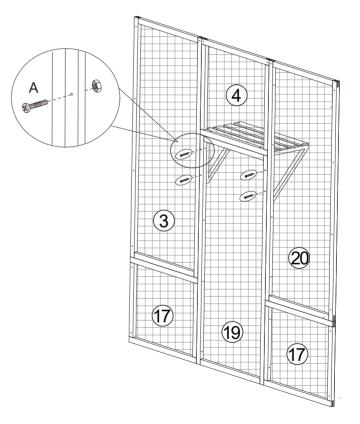

will do our best to resolve the problem for you. Our services are available at any time.

For more information, please browse https://www.coziwow.com/

Sincerely, COZIWOW Team



# You need





2

Gozico

# Hardware List



#### PRODUCT ASSEMBLY



**STEP 1** 

В

12PCS





3

Cozico

### PRODUCT ASSEMBLY

## **STEP 2**





5

#### PRODUCT ASSEMBLY

**STEP 3** 





Gozico



#### PRODUCT ASSEMBLY



#### PRODUCT ASSEMBLY

**STEP 5** 



The long end of the slot is connected to Board (7).



×2

Cozico



7



### PRODUCT ASSEMBLY

## **STEP 6**



The long end of the slot is connected to Board (7).



#### PRODUCT ASSEMBLY

STEP 7



The long end of the slot is connected to Board (7).



- 10 -

Gozico



## PRODUCT ASSEMBLY

# **STEP 8**





- 11 -

## PRODUCT ASSEMBLY

# STEP 9







- 13 -

- 14 -



(9)

(16)

×1

#### PRODUCT ASSEMBLY

# **STEP 12**





## PRODUCT ASSEMBLY

# **STEP 13**





- 16 -





## PRODUCT ASSEMBLY

# **STEP 14**









Windproof





Water-resistant

## PRODUCT ASSEMBLY

**STEP 15**