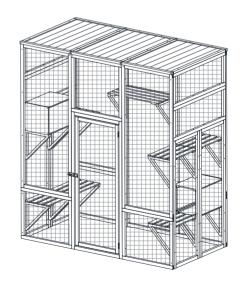

BLY



**STEP 1** 

В

12PCS





3

Cozico

### PRODUCT ASSEMBLY

## **STEP 2**





5

#### PRODUCT ASSEMBLY

**STEP 3** 





Gozico



#### PRODUCT ASSEMBLY



#### PRODUCT ASSEMBLY

**STEP 5** 



The long end of the slot is connected to Board (7).



×2

Cozico



7



### PRODUCT ASSEMBLY

## **STEP 6**



The long end of the slot is connected to Board (7).



#### PRODUCT ASSEMBLY

STEP 7



The long end of the slot is connected to Board (7).



- 10 -

Gozico



## PRODUCT ASSEMBLY

# **STEP 8**





- 11 -

## PRODUCT ASSEMBLY

# STEP 9







- 13 -

- 14 -



(9)

(16)

×1

#### PRODUCT ASSEMBLY

# **STEP 12**





## PRODUCT ASSEMBLY

# **STEP 13**





- 16 -





## PRODUCT ASSEMBLY

# **STEP 14**









Windproof





Water-resistant

## PRODUCT ASSEMBLY

**STEP 15**