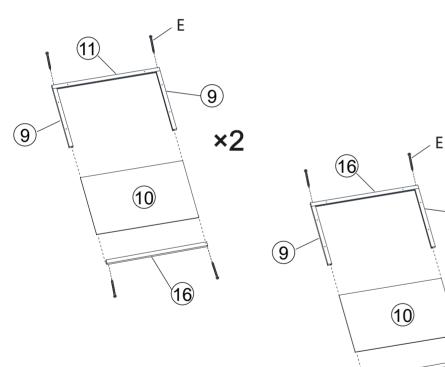

at any time.

For more information, please browse https://www.coziwow.com/

Sincerely, COZIWOW Team



# You need





2

Gozico

# Hardware List



#### PRODUCT ASSEMBLY



**STEP 1** 

В

12PCS





3

Cozico

### PRODUCT ASSEMBLY

## **STEP 2**





5

#### PRODUCT ASSEMBLY

**STEP 3** 





Gozico



#### PRODUCT ASSEMBLY



#### PRODUCT ASSEMBLY

**STEP 5** 



The long end of the slot is connected to Board (7).



×2

Cozico



7



### PRODUCT ASSEMBLY

## **STEP 6**



The long end of the slot is connected to Board (7).



#### PRODUCT ASSEMBLY

STEP 7



The long end of the slot is connected to Board (7).



- 10 -

Gozico



## PRODUCT ASSEMBLY

# **STEP 8**





- 11 -

## PRODUCT ASSEMBLY

# STEP 9







- 13 -

- 14 -



(9)

(16)

×1

#### PRODUCT ASSEMBLY

# **STEP 12**





## PRODUCT ASSEMBLY

# **STEP 13**





- 16 -





## PRODUCT ASSEMBLY

# **STEP 14**









Windproof





Water-resistant

## PRODUCT ASSEMBLY

**STEP 15**