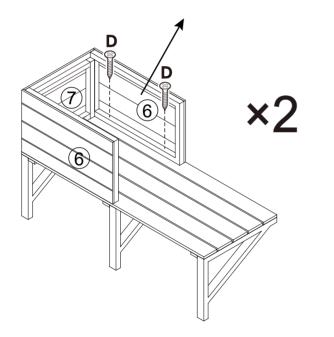

#### PRODUCT ASSEMBLY

**STEP 5** 

The long end of the slot is connected to Board (7).

×2

Cozico

7