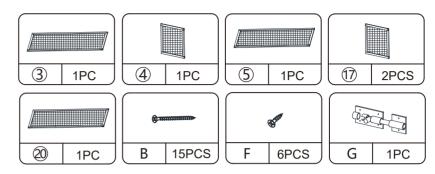

bly tools are missing.

d.The product is hard to assemble.

e. The instructions are not clear and can not be referred to.

f.The product has functional problems.

g.Other aspects that you are not satisfied with.

Please do not hesitate to contact us for help (Be sure to mark the **SKU NUMBER**, e.g., CW12S0462, and the **TRACKING NUMBER**).

Our COZIWOW team with factory direct after-sales service will reply within 24 hours and will do our best to resolve the problem for you. Our services are available at any time.

For more information, please browse https://www.coziwow.com/

Sincerely, COZIWOW Team



# You need





2

Gozico

# Hardware List



#### PRODUCT ASSEMBLY



**STEP 1** 

В

12PCS





3

Cozico

### PRODUCT ASSEMBLY

## **STEP 2**





5

#### PRODUCT ASSEMBLY

**STEP 3** 





Gozico



#### PRODUCT ASSEMBLY



#### PRODUCT ASSEMBLY

**STEP 5** 



The long end of the slot is connected to Board (7).



×2

Cozico



7



### PRODUCT ASSEMBLY

## **STEP 6**



The long end of the slot is connected to Board (7).



#### PRODUCT ASSEMBLY

STEP 7



The long end of the slot is connected to Board (7).



- 10 -

Gozico



## PRODUCT ASSEMBLY

# **STEP 8**





- 11 -

## PRODUCT ASSEMBLY

# STEP 9







- 13 -

- 14 -



(9)

(16)

×1

#### PRODUCT ASSEMBLY

# **STEP 12**





## PRODUCT ASSEMBLY

# **STEP 13**





- 16 -





## PRODUCT ASSEMBLY

# **STEP 14**









Windproof





Water-resistant

## PRODUCT ASSEMBLY

**STEP 15**