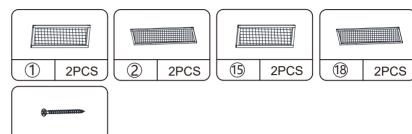

product is damaged / bent / cracked while you open the box.

c.The parts / accessories / assembly tools are missing.

d.The product is hard to assemble.

e. The instructions are not clear and can not be referred to.

f.The product has functional problems.

g.Other aspects that you are not satisfied with.

Please do not hesitate to contact us for help (Be sure to mark the **SKU NUMBER**, e.g., CW12S0462, and the **TRACKING NUMBER**).

Our COZIWOW team with factory direct after-sales service will reply within 24 hours and will do our best to resolve the problem for you. Our services are available at any time.

For more information, please browse https://www.coziwow.com/

Sincerely, COZIWOW Team



# You need





2

Gozico

# Hardware List



#### PRODUCT ASSEMBLY



**STEP 1** 

В

12PCS





3

Cozico

### PRODUCT ASSEMBLY

## **STEP 2**





5

#### PRODUCT ASSEMBLY

**STEP 3** 





Gozico



#### PRODUCT ASSEMBLY



#### PRODUCT ASSEMBLY

**STEP 5** 



The long end of the slot is connected to Board (7).



×2

Cozico



7



### PRODUCT ASSEMBLY

## **STEP 6**



The long end of the slot is connected to Board (7).



#### PRODUCT ASSEMBLY

STEP 7



The long end of the slot is connected to Board (7).



- 10 -

Gozico



## PRODUCT ASSEMBLY

# **STEP 8**





- 11 -

## PRODUCT ASSEMBLY

# STEP 9







- 13 -

- 14 -



(9)

(16)

×1

#### PRODUCT ASSEMBLY

# **STEP 12**





## PRODUCT ASSEMBLY

# **STEP 13**





- 16 -





## PRODUCT ASSEMBLY

# **STEP 14**









Windproof





Water-resistant

## PRODUCT ASSEMBLY

**STEP 15**