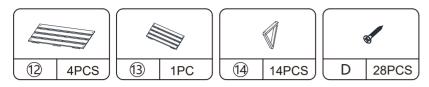

is hard to assemble.

e. The instructions are not clear and can not be referred to.

f.The product has functional problems.

g.Other aspects that you are not satisfied with.

Please do not hesitate to contact us for help (Be sure to mark the **SKU NUMBER**, e.g., CW12S0462, and the **TRACKING NUMBER**).

Our COZIWOW team with factory direct after-sales service will reply within 24 hours and will do our best to resolve the problem for you. Our services are available at any time.

For more information, please browse https://www.coziwow.com/

Sincerely, COZIWOW Team



# You need





2

Gozico

# Hardware List



#### PRODUCT ASSEMBLY



**STEP 1** 

В

12PCS





3

Cozico

### PRODUCT ASSEMBLY

## **STEP 2**





5

#### PRODUCT ASSEMBLY

**STEP 3** 





Gozico



#### PRODUCT ASSEMBLY



#### PRODUCT ASSEMBLY

**STEP 5** 



The long end of the slot is connected to Board (7).



×2

Cozico



7



### PRODUCT ASSEMBLY

## **STEP 6**



The long end of the slot is connected to Board (7).



#### PRODUCT ASSEMBLY

STEP 7



The long end of the slot is connected to Board (7).



- 10 -

Gozico



## PRODUCT ASSEMBLY

# **STEP 8**





- 11 -

## PRODUCT ASSEMBLY

# STEP 9







- 13 -

- 14 -



(9)

(16)

×1

#### PRODUCT ASSEMBLY

# **STEP 12**





## PRODUCT ASSEMBLY

# **STEP 13**





- 16 -





## PRODUCT ASSEMBLY

# **STEP 14**









Windproof





Water-resistant

## PRODUCT ASSEMBLY

**STEP 15**