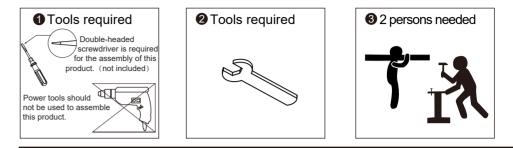

oblems occur unsatisfactorily as follows:

#### a.The outer box is damaged.

b.The product is damaged / bent / cracked while you open the box.

c.The parts / accessories / assembly tools are missing.

d.The product is hard to assemble.

e. The instructions are not clear and can not be referred to.

f.The product has functional problems.

g.Other aspects that you are not satisfied with.

Please do not hesitate to contact us for help (Be sure to mark the **SKU NUMBER**, e.g., CW12S0462, and the **TRACKING NUMBER**).

Our COZIWOW team with factory direct after-sales service will reply within 24 hours and will do our best to resolve the problem for you. Our services are available at any time.

For more information, please browse https://www.coziwow.com/

Sincerely, COZIWOW Team



# You need





2

Gozico

# Hardware List



#### PRODUCT ASSEMBLY



**STEP 1** 

В

12PCS





3

Cozico

### PRODUCT ASSEMBLY

## **STEP 2**





5

#### PRODUCT ASSEMBLY

**STEP 3** 





Gozico



#### PRODUCT ASSEMBLY



#### PRODUCT ASSEMBLY

**STEP 5** 



The long end of the slot is connected to Board (7).



×2

Cozico



7



### PRODUCT ASSEMBLY

## **STEP 6**



The long end of the slot is connected to Board (7).



#### PRODUCT ASSEMBLY

STEP 7



The long end of the slot is connected to Board (7).



- 10 -

Gozico



## PRODUCT ASSEMBLY

# **STEP 8**





- 11 -

## PRODUCT ASSEMBLY

# STEP 9







- 13 -

- 14 -



(9)

(16)

×1

#### PRODUCT ASSEMBLY

# **STEP 12**





## PRODUCT ASSEMBLY

# **STEP 13**





- 16 -





## PRODUCT ASSEMBLY

# **STEP 14**









Windproof





Wa