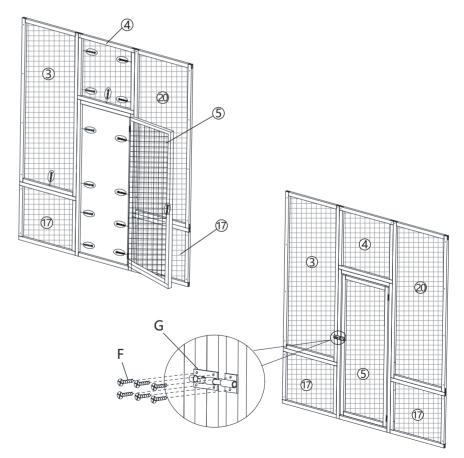

#### PRODUCT ASSEMBLY

**STEP 1** 

В

12PCS

3

Cozico

### PRODUCT ASSEMBLY

## **STEP 2**

5

#### PRODUCT ASSEMBLY

**STEP 3** 

Gozico