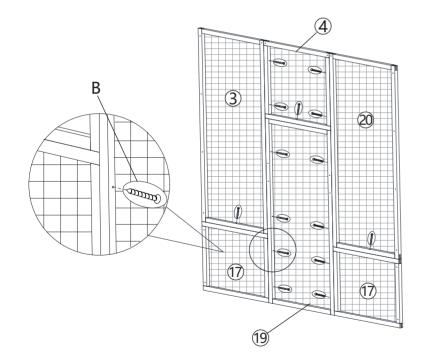

e box.

c.The parts / accessories / assembly tools are missing.

d.The product is hard to assemble.

e. The instructions are not clear and can not be referred to.

f.The product has functional problems.

g.Other aspects that you are not satisfied with.

Please do not hesitate to contact us for help (Be sure to mark the **SKU NUMBER**, e.g., CW12S0462, and the **TRACKING NUMBER**).

Our COZIWOW team with factory direct after-sales service will reply within 24 hours and will do our best to resolve the problem for you. Our services are available at any time.

For more information, please browse https://www.coziwow.com/

Sincerely, COZIWOW Team



# You need





2

Gozico

# Hardware List



#### PRODUCT ASSEMBLY



**STEP 1** 

В

12PCS





3

Cozico

### PRODUCT ASSEMBLY

## **STEP 2**





5

#### PRODUCT ASSEMBLY

**STEP 3** 





Gozico



#### PRODUCT ASSEMBLY



#### PRODUCT ASSEMBLY

**STEP 5** 



The long end of the slot is connected to Board (7).



×2

Cozico



7



### PRODUCT ASSEMBLY

## **STEP 6**



The long end of the slot is connected to Board (7).



#### PRODUCT ASSEMBLY

STEP 7



The long end of the slot is connected to Board (7).



- 10 -

Gozico



## PRODUCT ASSEMBLY

# **STEP 8**





- 11 -

## PRODUCT ASSEMBLY

# STEP 9







- 13 -

- 14 -



(9)

(16)

×1

#### PRODUCT ASSEMBLY

# **STEP 12**





## PRODUCT ASSEMBLY

# **STEP 13**





- 16 -





## PRODUCT ASSEMBLY

# **STEP 14**









Windproof





Water-resistant

## PRODUCT ASSEMBLY

**STEP 15**