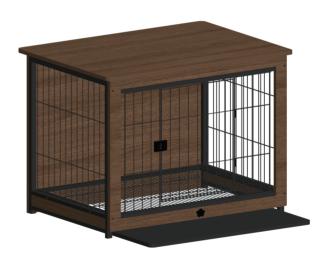

# **User Manual**





Model Number: CW12G0508

CW12H0509







## Dear Customer,

Thank you for your purchase.

COZIWOW is committed to providing affordable high-quality pet products worldwide.

We take your pet's needs and well-being as the greatest mission.

We are proud to make a difference in thousands of pets' life.

When you receive the product, please make sure that all the parts are intact.

Then please browse the entire installation manual before assembly.

If problems occur unsatisfactorily as follows:

a. The outer box is damaged.

b.The product is damaged / bent / cracked while you open the box.

c. The parts / accessories / assembly tools are missing.

d.The product is hard to assemble.

e.The instructions are not clear and can not be referred to.

f.The product has functional problems.

g.Other