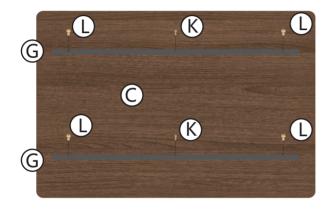

s / accessories / assembly tools are missing.

d.The product is hard to assemble.

e.The instructions are not clear and can not be referred to.

f.The product has functional problems.

g.Other aspects that you are not satisfied with.

Please do not hesitate to contact us for help (Be sure to mark the **SKU NUMBER**, e.g., CW91S0320, and the **TRACKING NUMBER**).

Our COZIWOW team with factory direct after-sales service will reply within 24 hours and will do our best to resolve the problem for you. Our services are available at any time.

Sincerely, COZIWOW Team



#### You need





## **Hardware List**







#### PRODUCT ASSEMBLY

• Check the package contents before getting started!

## STEP 1







#### PRODUCT ASSEMBLY

## STEP 2











#### PRODUCT ASSEMBLY

#### STEP 3











## STEP 4





#### PRODUCT ASSEMBLY

## STEP 5







## STEP 6