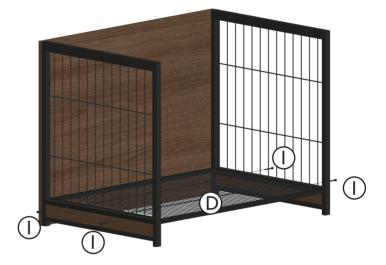

ent / cracked while you open the box.

c. The parts / accessories / assembly tools are missing.

d.The product is hard to assemble.

e.The instructions are not clear and can not be referred to.

f.The product has functional problems.

g.Other aspects that you are not satisfied with.

Please do not hesitate to contact us for help (Be sure to mark the **SKU NUMBER**, e.g., CW91S0320, and the **TRACKING NUMBER**).

Our COZIWOW team with factory direct after-sales service will reply within 24 hours and will do our best to resolve the problem for you. Our services are available at any time.

Sincerely, COZIWOW Team



#### You need





## **Hardware List**







#### PRODUCT ASSEMBLY

• Check the package contents before getting started!

## STEP 1







#### PRODUCT ASSEMBLY

## STEP 2











#### PRODUCT ASSEMBLY

#### STEP 3











## STEP 4





#### PRODUCT ASSEMBLY

## STEP 5







## STEP 6