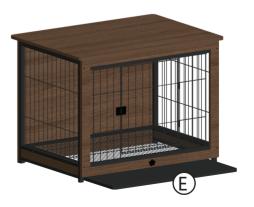

o assemble.

e.The instructions are not clear and can not be referred to.

f.The product has functional problems.

g.Other aspects that you are not satisfied with.

Please do not hesitate to contact us for help (Be sure to mark the **SKU NUMBER**, e.g., CW91S0320, and the **TRACKING NUMBER**).

Our COZIWOW team with factory direct after-sales service will reply within 24 hours and will do our best to resolve the problem for you. Our services are available at any time.

Sincerely, COZIWOW Team



#### You need





## **Hardware List**







#### PRODUCT ASSEMBLY

• Check the package contents before getting started!

## STEP 1







#### PRODUCT ASSEMBLY

## STEP 2











#### PRODUCT ASSEMBLY

#### STEP 3











## STEP 4





#### PRODUCT ASSEMBLY

## STEP 5







## STEP 6