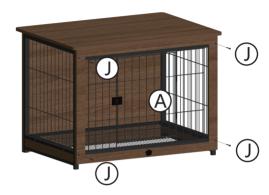

oduct is hard to assemble.

e.The instructions are not clear and can not be referred to.

f.The product has functional problems.

g.Other aspects that you are not satisfied with.

Please do not hesitate to contact us for help (Be sure to mark the **SKU NUMBER**, e.g., CW91S0320, and the **TRACKING NUMBER**).

Our COZIWOW team with factory direct after-sales service will reply within 24 hours and will do our best to resolve the problem for you. Our services are available at any time.

Sincerely, COZIWOW Team



#### You need





## **Hardware List**







#### PRODUCT ASSEMBLY

• Check the package contents before getting started!

## STEP 1







#### PRODUCT ASSEMBLY

## STEP 2











#### PRODUCT ASSEMBLY

#### STEP 3











## STEP 4





#### PRODUCT ASSEMBLY

## STEP 5







## STEP 6