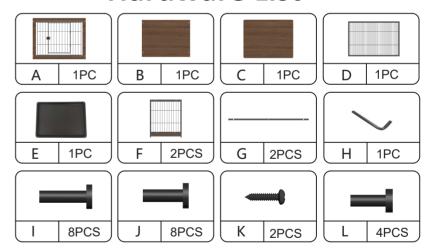

lation manual before assembly.

If problems occur unsatisfactorily as follows:

a. The outer box is damaged.

b.The product is damaged / bent / cracked while you open the box.

c. The parts / accessories / assembly tools are missing.

d.The product is hard to assemble.

e.The instructions are not clear and can not be referred to.

f.The product has functional problems.

g.Other aspects that you are not satisfied with.

Please do not hesitate to contact us for help (Be sure to mark the **SKU NUMBER**, e.g., CW91S0320, and the **TRACKING NUMBER**).

Our COZIWOW team with factory direct after-sales service will reply within 24 hours and will do our best to resolve the problem for you. Our services are available at any time.

Sincerely, COZIWOW Team



#### You need





## **Hardware List**







#### PRODUCT ASSEMBLY

• Check the package contents before getting started!

## STEP 1







#### PRODUCT ASSEMBLY

## STEP 2











#### PRODUCT ASSEMBLY

#### STEP 3











## STEP 4





#### PRODUCT ASSEMBLY

## STEP 5







## STEP 6