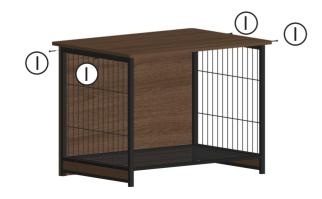

/ assembly tools are missing.

d.The product is hard to assemble.

e.The instructions are not clear and can not be referred to.

f.The product has functional problems.

g.Other aspects that you are not satisfied with.

Please do not hesitate to contact us for help (Be sure to mark the **SKU NUMBER**, e.g., CW91S0320, and the **TRACKING NUMBER**).

Our COZIWOW team with factory direct after-sales service will reply within 24 hours and will do our best to resolve the problem for you. Our services are available at any time.

Sincerely, COZIWOW Team



#### You need





## **Hardware List**







#### PRODUCT ASSEMBLY

• Check the package contents before getting started!

## STEP 1







#### PRODUCT ASSEMBLY

## STEP 2











#### PRODUCT ASSEMBLY

#### STEP 3











## STEP 4





#### PRODUCT ASSEMBLY

## STEP 5







## STEP 6