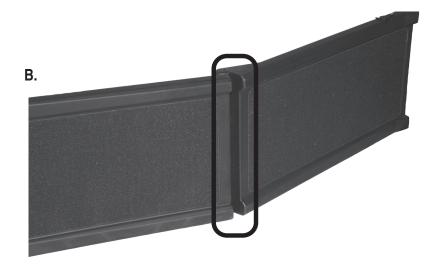

### **INSTRUCTIONS FOR USE**

Watch for pinch points while unfolding ramp (Figure B).

Step 2. Be sure the ramp is secure and all four corners are supported.

Step 3. If used on the rear entrance of a van or SUV, attach the security strap to the floor door latch, as shown (Figure C).