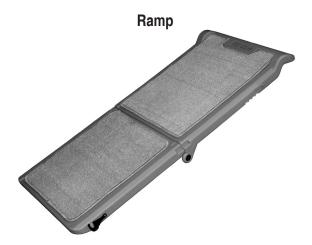

## **INSTRUCTIONS FOR USE**

Step 1. Unfold ramp and place on firm surface with carpet surface facing up (Figure A).

### **INSTRUCTIONS FOR USE**

Watch for pinch points while unfolding ramp (Figure B).

Step 2. Be sure the ramp is secure and all four corners are supported.

Step 3. If used on the rear entrance of a van or SUV, attach the security strap to the floor door latch, as shown (Figure C).