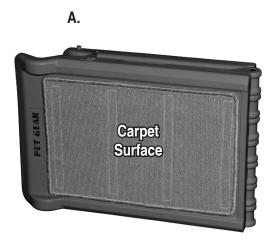

## **INSTRUCTIONS FOR USE**

Step 1. Unfold ramp and place on firm surface with carpet surface facing up (Figure A).