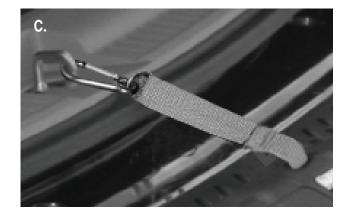

### **INSTRUCTIONS FOR USE**

Watch for pinch points while unfolding ramp (Figure B).

Step 2. Be sure the ramp is secure and all four corners are supported.

Step 3. If used on the rear entrance of a van or SUV, attach the security strap to the floor door latch, as shown (Figure C).