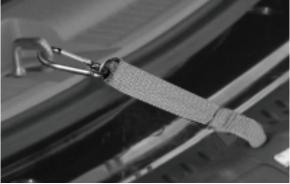

### **INSTRUCTIONS FOR USE**

Watch for pinch points while unfolding ramp (Figure B).

Step 2. Be sure the ramp is secure and all four corners are supported.

Step 3. If used on the rear entrance of a van or SUV, attach the security strap to the floor door latch, as shown (Figure C).