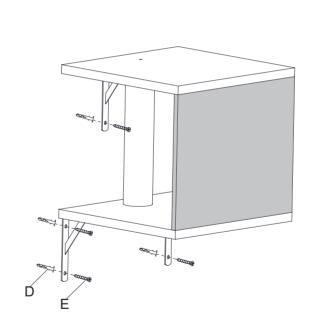

| ADULT CAT | SHORT—LEGGED<br>CAT | LARGE CAT   |
|------------------------|-----------|---------------------|-------------|
| Vertical Height        | 10-11.5in | 7-10in              | 11.5-15.5in |
| Horizontal<br>Distance | 6-7.5in   | 6in                 | 7.5-10in    |
| Vertical Height        |           |                     |             |
|                        |           | rizontal tance      |             |

#### PRODUCT ASSEMBLY

Check the package contents before getting started!





Please install in flannelette area

## STEP 2





#### PRODUCT ASSEMBLY









## STEP 4





Please install in flannelette area

#### PRODUCT ASSEMBLY



Please install in flannelette area



## STEP 6









Please install in flannelette area

#### PRODUCT ASSEMBLY











## STEP 8











#### PRODUCT ASSEMBLY