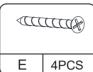

ULT CAT | SHORT—LEGGED<br>CAT | LARGE CAT   |
|------------------------|-----------|---------------------|-------------|
| Vertical Height        | 10-11.5in | 7-10in              | 11.5-15.5in |
| Horizontal<br>Distance | 6-7.5in   | 6in                 | 7.5-10in    |
| Vertical Height        |           |                     |             |
|                        |           | rizontal tance      |             |

#### PRODUCT ASSEMBLY

Check the package contents before getting started!





Please install in flannelette area

## STEP 2





#### PRODUCT ASSEMBLY









## STEP 4





Please install in flannelette area

#### PRODUCT ASSEMBLY



Please install in flannelette area



## STEP 6









Please install in flannelette area

#### PRODUCT ASSEMBLY











## STEP 8











#### PRODUCT ASSEMBLY