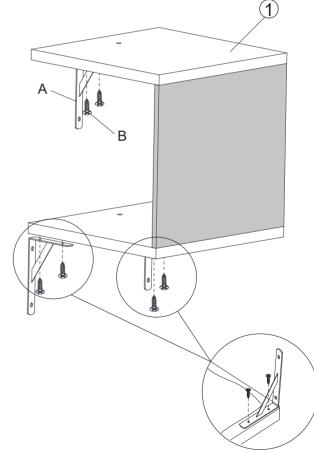

resolve the problem for you. Our services are available at any time.

For more information, please browse https://www.coziwow.com/

Sincerely, COZIWOW Team

COZIWOW, Free combination, Cozy home!

#### You need







## **Hardware List**



## **Installation Distance**

|                        | ADULT CAT | SHORT—LEGGED<br>CAT | LARGE CAT   |
|------------------------|-----------|---------------------|-------------|
| Vertical Height        | 10-11.5in | 7-10in              | 11.5-15.5in |
| Horizontal<br>Distance | 6-7.5in   | 6in                 | 7.5-10in    |
| Vertical Height        |           |                     |             |
|                        |           | rizontal tance      |             |

#### PRODUCT ASSEMBLY

Check the package contents before getting started!





Please install in flannelette area

## STEP 2





#### PRODUCT ASSEMBLY









## STEP 4





Please install in flannelette area

#### PRODUCT ASSEMBLY



Please install in flannelette area



## STEP 6









Please install in flannelette area

#### PRODUCT ASSEMBLY











## STEP 8











#### PRODUCT ASSEMBLY