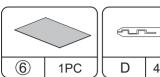

| ADULT CAT | SHORT—LEGGED<br>CAT | LARGE CAT   |
|------------------------|-----------|---------------------|-------------|
| Vertical Height        | 10-11.5in | 7-10in              | 11.5-15.5in |
| Horizontal<br>Distance | 6-7.5in   | 6in                 | 7.5-10in    |
| Vertical Height        |           |                     |             |
|                        |           | rizontal tance      |             |

#### PRODUCT ASSEMBLY

Check the package contents before getting started!





Please install in flannelette area

## STEP 2





#### PRODUCT ASSEMBLY









## STEP 4





Please install in flannelette area

#### PRODUCT ASSEMBLY



Please install in flannelette area



## STEP 6









Please install in flannelette area

#### PRODUCT ASSEMBLY











## STEP 8











#### PRODUCT ASSEMBLY