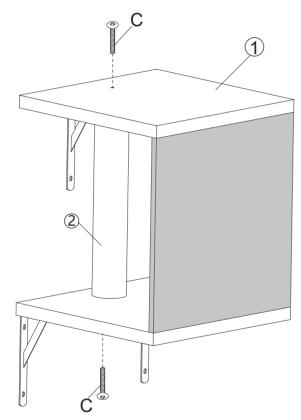

lable at any time.

For more information, please browse https://www.coziwow.com/

Sincerely, COZIWOW Team

COZIWOW, Free combination, Cozy home!

#### You need







## **Hardware List**



## **Installation Distance**

|                        | ADULT CAT | SHORT—LEGGED<br>CAT | LARGE CAT   |
|------------------------|-----------|---------------------|-------------|
| Vertical Height        | 10-11.5in | 7-10in              | 11.5-15.5in |
| Horizontal<br>Distance | 6-7.5in   | 6in                 | 7.5-10in    |
| Vertical Height        |           |                     |             |
|                        |           | rizontal tance      |             |

#### PRODUCT ASSEMBLY

Check the package contents before getting started!





Please install in flannelette area

## STEP 2





#### PRODUCT ASSEMBLY









## STEP 4





Please install in flannelette area

#### PRODUCT ASSEMBLY



Please install in flannelette area



## STEP 6









Please install in flannelette area

#### PRODUCT ASSEMBLY











## STEP 8











#### PRODUCT ASSEMBLY