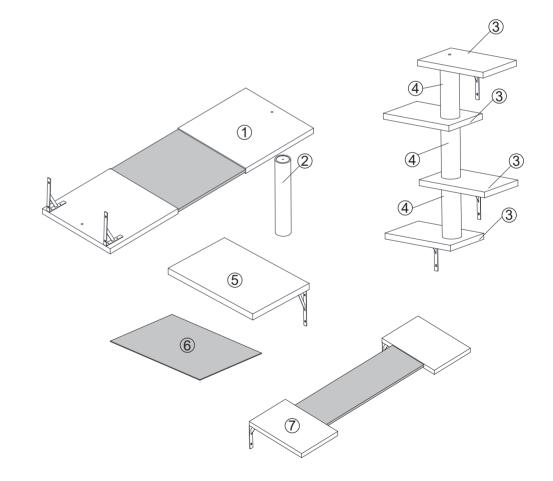

:

a.The outer box is damaged.

b.The product is damaged / bent / cracked while you open the box.

c. The parts / accessories / assembly tools are missing.

d.The product is hard to assemble.

e. The instructions are not clear and can not be referred to.

f.The product has functional problems.

g.Other aspects that you are not satisfied with.

Please do not hesitate to contact us for help (Be sure to mark the **SKU NUMBER**, e.g., CW12S0462, and the **TRACKING NUMBER**).

Our COZIWOW team with factory direct after-sales service will reply within 24 hours and will do our best to resolve the problem for you. Our services are available at any time.

For more information, please browse https://www.coziwow.com/

Sincerely, COZIWOW Team

COZIWOW, Free combination, Cozy home!

#### You need







## **Hardware List**



## **Installation Distance**

|                        | ADULT CAT | SHORT—LEGGED<br>CAT | LARGE CAT   |
|------------------------|-----------|---------------------|-------------|
| Vertical Height        | 10-11.5in | 7-10in              | 11.5-15.5in |
| Horizontal<br>Distance | 6-7.5in   | 6in                 | 7.5-10in    |
| Vertical Height        |           |                     |             |
|                        |           | rizontal tance      |             |

#### PRODUCT ASSEMBLY

Check the package contents before getting started!





Please install in flannelette area

## STEP 2





#### PRODUCT ASSEMBLY









## STEP 4





Please install in flannelette area

#### PRODUCT ASSEMBLY



Please install in flannelette area



## STEP 6