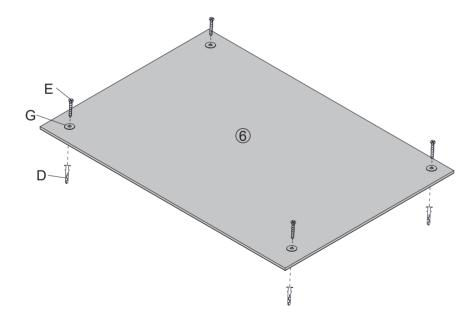

CAT | SHORT—LEGGED<br>CAT | LARGE CAT   |
|------------------------|-----------|---------------------|-------------|
| Vertical Height        | 10-11.5in | 7-10in              | 11.5-15.5in |
| Horizontal<br>Distance | 6-7.5in   | 6in                 | 7.5-10in    |
| Vertical Height        |           |                     |             |
|                        |           | rizontal tance      |             |

#### PRODUCT ASSEMBLY

Check the package contents before getting started!





Please install in flannelette area

## STEP 2





#### PRODUCT ASSEMBLY









## STEP 4





Please install in flannelette area

#### PRODUCT ASSEMBLY



Please install in flannelette area



## STEP 6









Please install in flannelette area

#### PRODUCT ASSEMBLY











## STEP 8











#### PRODUCT ASSEMBLY