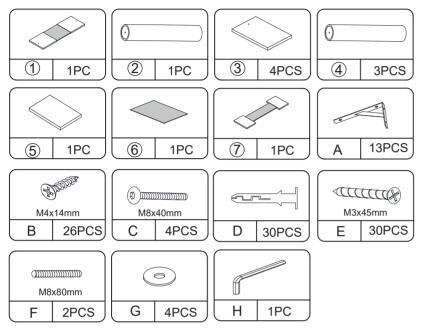

maged.

b.The product is damaged / bent / cracked while you open the box.

c. The parts / accessories / assembly tools are missing.

d.The product is hard to assemble.

e. The instructions are not clear and can not be referred to.

f.The product has functional problems.

g.Other aspects that you are not satisfied with.

Please do not hesitate to contact us for help (Be sure to mark the **SKU NUMBER**, e.g., CW12S0462, and the **TRACKING NUMBER**).

Our COZIWOW team with factory direct after-sales service will reply within 24 hours and will do our best to resolve the problem for you. Our services are available at any time.

For more information, please browse https://www.coziwow.com/

Sincerely, COZIWOW Team

COZIWOW, Free combination, Cozy home!

#### You need







## **Hardware List**



## **Installation Distance**

|                        | ADULT CAT | SHORT—LEGGED<br>CAT | LARGE CAT   |
|------------------------|-----------|---------------------|-------------|
| Vertical Height        | 10-11.5in | 7-10in              | 11.5-15.5in |
| Horizontal<br>Distance | 6-7.5in   | 6in                 | 7.5-10in    |
| Vertical Height        |           |                     |             |
|                        |           | rizontal tance      |             |

#### PRODUCT ASSEMBLY

Check the package contents before getting started!





Please install in flannelette area

## STEP 2





#### PRODUCT ASSEMBLY









## STEP 4





Please install in flannelette area

#### PRODUCT ASSEMBLY



Please install in flannelette area



## STEP 6









Please install in flann