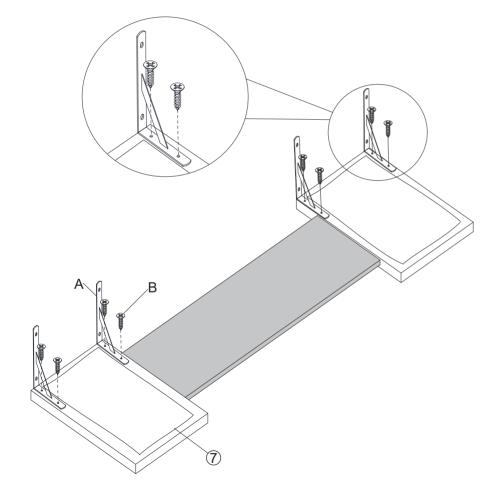

## **Hardware List**



## **Installation Distance**

|                        | ADULT CAT | SHORT—LEGGED<br>CAT | LARGE CAT   |
|------------------------|-----------|---------------------|-------------|
| Vertical Height        | 10-11.5in | 7-10in              | 11.5-15.5in |
| Horizontal<br>Distance | 6-7.5in   | 6in                 | 7.5-10in    |
| Vertical Height        |           |                     |             |
|                        |           | rizontal tance      |             |

#### PRODUCT ASSEMBLY

Check the package contents before getting started!





Please install in flannelette area

## STEP 2





#### PRODUCT ASSEMBLY









## STEP 4





Please install in flannelette area

#### PRODUCT ASSEMBLY



Please install in flannelette area



## STEP 6









Please install in flannelette area

#### PRODUCT ASSEMBLY











## STEP 8











#### PRODUCT ASSEMBLY