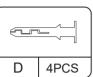

ADULT CAT | SHORT—LEGGED<br>CAT | LARGE CAT   |
|------------------------|-----------|---------------------|-------------|
| Vertical Height        | 10-11.5in | 7-10in              | 11.5-15.5in |
| Horizontal<br>Distance | 6-7.5in   | 6in                 | 7.5-10in    |
| Vertical Height        |           |                     |             |
|                        |           | rizontal tance      |             |

#### PRODUCT ASSEMBLY

Check the package contents before getting started!





Please install in flannelette area

## STEP 2





#### PRODUCT ASSEMBLY









## STEP 4





Please install in flannelette area

#### PRODUCT ASSEMBLY



Please install in flannelette area



## STEP 6









Please install in flannelette area

#### PRODUCT ASSEMBLY











## STEP 8











#### PRODUCT ASSEMBLY