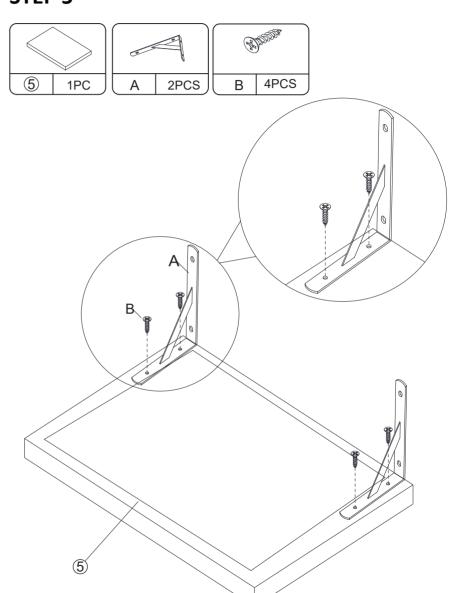

COZIWOW, Free combination, Cozy home!

#### You need







## **Hardware List**



## **Installation Distance**

|                        | ADULT CAT | SHORT—LEGGED<br>CAT | LARGE CAT   |
|------------------------|-----------|---------------------|-------------|
| Vertical Height        | 10-11.5in | 7-10in              | 11.5-15.5in |
| Horizontal<br>Distance | 6-7.5in   | 6in                 | 7.5-10in    |
| Vertical Height        |           |                     |             |
|                        |           | rizontal tance      |             |

#### PRODUCT ASSEMBLY

Check the package contents before getting started!





Please install in flannelette area

## STEP 2





#### PRODUCT ASSEMBLY









## STEP 4





Please install in flannelette area

#### PRODUCT ASSEMBLY



Please install in flannelette area



## STEP 6









Please install in flannelette area

#### PRODUCT ASSEMBLY











## STEP 8











#### PRODUCT ASSEMBLY