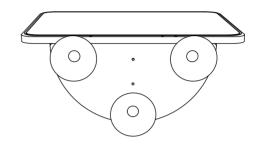

with.

Please do not hesitate to contact us for help (Be sure to mark the **SKU NUMBER**, e.g., CW12S0462, and the **TRACKING NUMBER**).

Our COZIWOW team with factory direct after-sales service will reply within 24 hours and will do our best to resolve the problem for you. Our services are available at any time.

For more information, please browse https://www.coziwow.com

Sincerely, COZIWOW Team



# You need







2

Gozico

# Hardware List



# J 3PCS

#### PRODUCT ASSEMBLY



**STEP 1** 





4

#### PRODUCT ASSEMBLY

## STEP 2







#### PRODUCT ASSEMBLY

### **STEP 3**



6

The felt cloth (1) comes with 3 self-adhesive Velcro stickers that need to be torn off by hands and stick to the board (2). As shown below.

#### PRODUCT ASSEMBLY

## **STEP 4**









#### PRODUCT

plan A



plan B



- 8 -