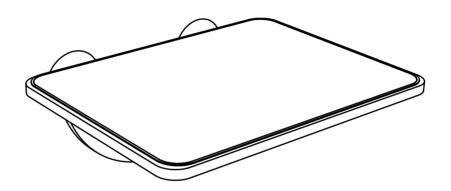

# **User Manual**





Model Number: CW12E0524





## Dear Customer,

Thank you for your purchase.

COZIWOW is committed to providing affordable high-quality pet products worldwide. We take your pet's needs and well-being as the greatest mission. We are proud to make a difference in thousands of pets' life.

When you receive the product, please make sure that all the parts are intact. Then please browse the entire installation manual before assembly. If problems occur unsatisfactorily as follows:

#### a.The outer box is damaged.

b.The product is damaged / bent / cracked while you open the box.

c.The parts / accessories / assembly tools are missing.

d.The product is hard to assemble.

e. The instructions are not clear and can not be referred to.

f.The product has functional problems.

g.Other aspects that