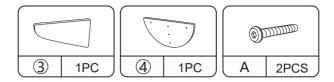

product is damaged / bent / cracked while you open the box.

c.The parts / accessories / assembly tools are missing.

d.The product is hard to assemble.

e. The instructions are not clear and can not be referred to.

f.The product has functional problems.

g.Other aspects that you are not satisfied with.

Please do not hesitate to contact us for help (Be sure to mark the **SKU NUMBER**, e.g., CW12S0462, and the **TRACKING NUMBER**).

Our COZIWOW team with factory direct after-sales service will reply within 24 hours and will do our best to resolve the problem for you. Our services are available at any time.

For more information, please browse https://www.coziwow.com

Sincerely, COZIWOW Team



# You need







2

Gozico

# Hardware List



# J 3PCS

#### PRODUCT ASSEMBLY



**STEP 1** 





4

#### PRODUCT ASSEMBLY

## STEP 2







#### PRODUCT ASSEMBLY

### **STEP 3**



6

The felt cloth (1) comes with 3 self-adhesive Velcro stickers that need to be torn off by hands and stick to the board (2). As shown below.

#### PRODUCT ASSEMBLY

## **STEP 4**









#### PRODUCT

plan A



plan B



- 8 -