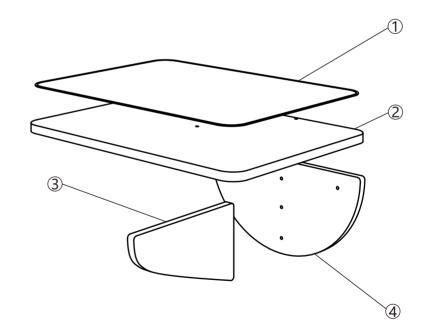

ems occur unsatisfactorily as follows:

#### a.The outer box is damaged.

b.The product is damaged / bent / cracked while you open the box.

c.The parts / accessories / assembly tools are missing.

d.The product is hard to assemble.

e. The instructions are not clear and can not be referred to.

f.The product has functional problems.

g.Other aspects that you are not satisfied with.

Please do not hesitate to contact us for help (Be sure to mark the **SKU NUMBER**, e.g., CW12S0462, and the **TRACKING NUMBER**).

Our COZIWOW team with factory direct after-sales service will reply within 24 hours and will do our best to resolve the problem for you. Our services are available at any time.

For more information, please browse https://www.coziwow.com

Sincerely, COZIWOW Team



# You need







2

Gozico

# Hardware List



# J 3PCS

#### PRODUCT ASSEMBLY



**STEP 1** 





4

#### PRODUCT ASSEMBLY

## STEP 2







#### PRODUCT ASSEMBLY

### **STEP 3**



6

The felt cloth (1) comes with 3 self-adhesive Velcro stickers that need to be torn off by hands and stick to the board (2). As shown below.

#### PRODUCT ASSEMBLY

## **STEP 4**









#### PRODUCT

plan A



plan B



- 8 -