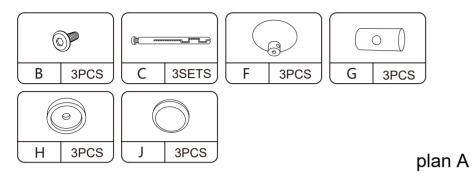

ts that you are not satisfied with.

Please do not hesitate to contact us for help (Be sure to mark the **SKU NUMBER**, e.g., CW12S0462, and the **TRACKING NUMBER**).

Our COZIWOW team with factory direct after-sales service will reply within 24 hours and will do our best to resolve the problem for you. Our services are available at any time.

For more information, please browse https://www.coziwow.com

Sincerely, COZIWOW Team



# You need







2

Gozico

# Hardware List



# J 3PCS

#### PRODUCT ASSEMBLY



**STEP 1** 





4

#### PRODUCT ASSEMBLY

## STEP 2







#### PRODUCT ASSEMBLY

### **STEP 3**



6

The felt cloth (1) comes with 3 self-adhesive Velcro stickers that need to be torn off by hands and stick to the board (2). As shown below.

#### PRODUCT ASSEMBLY

## **STEP 4**









#### PRODUCT

plan A



plan B



- 8 -