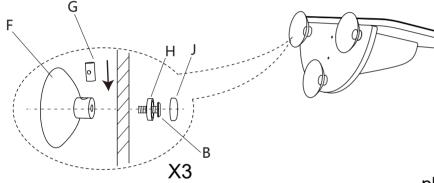

that you are not satisfied with.

Please do not hesitate to contact us for help (Be sure to mark the **SKU NUMBER**, e.g., CW12S0462, and the **TRACKING NUMBER**).

Our COZIWOW team with factory direct after-sales service will reply within 24 hours and will do our best to resolve the problem for you. Our services are available at any time.

For more information, please browse https://www.coziwow.com

Sincerely, COZIWOW Team



# You need







2

Gozico

# Hardware List



# J 3PCS

#### PRODUCT ASSEMBLY



**STEP 1** 





4

#### PRODUCT ASSEMBLY

## STEP 2







#### PRODUCT ASSEMBLY

### **STEP 3**



6

The felt cloth (1) comes with 3 self-adhesive Velcro stickers that need to be torn off by hands and stick to the board (2). As shown below.

#### PRODUCT ASSEMBLY

## **STEP 4**









#### PRODUCT

plan A



plan B



- 8 -