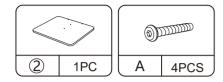

### **STEP 3**

6

The felt cloth (1) comes with 3 self-adhesive Velcro stickers that need to be torn off by hands and stick to the board (2). As shown below.

#### PRODUCT ASSEMBLY