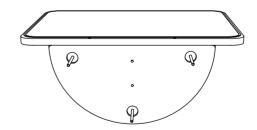

ase do not hesitate to contact us for help (Be sure to mark the **SKU NUMBER**, e.g., CW12S0462, and the **TRACKING NUMBER**).

Our COZIWOW team with factory direct after-sales service will reply within 24 hours and will do our best to resolve the problem for you. Our services are available at any time.

For more information, please browse https://www.coziwow.com

Sincerely, COZIWOW Team



# You need







2

Gozico

# Hardware List



# J 3PCS

#### PRODUCT ASSEMBLY



**STEP 1** 





4

#### PRODUCT ASSEMBLY

## STEP 2







#### PRODUCT ASSEMBLY

### **STEP 3**



6

The felt cloth (1) comes with 3 self-adhesive Velcro stickers that need to be torn off by hands and stick to the board (2). As shown below.

#### PRODUCT ASSEMBLY

## **STEP 4**









#### PRODUCT

plan A



plan B



- 8 -