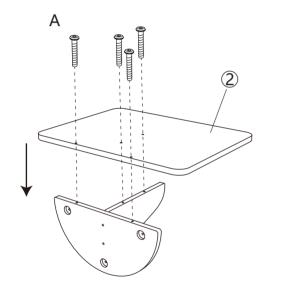

ou open the box.

c.The parts / accessories / assembly tools are missing.

d.The product is hard to assemble.

e. The instructions are not clear and can not be referred to.

f.The product has functional problems.

g.Other aspects that you are not satisfied with.

Please do not hesitate to contact us for help (Be sure to mark the **SKU NUMBER**, e.g., CW12S0462, and the **TRACKING NUMBER**).

Our COZIWOW team with factory direct after-sales service will reply within 24 hours and will do our best to resolve the problem for you. Our services are available at any time.

For more information, please browse https://www.coziwow.com

Sincerely, COZIWOW Team



# You need







2

Gozico

# Hardware List



# J 3PCS

#### PRODUCT ASSEMBLY



**STEP 1** 





4

#### PRODUCT ASSEMBLY

## STEP 2







#### PRODUCT ASSEMBLY

### **STEP 3**



6

The felt cloth (1) comes with 3 self-adhesive Velcro stickers that need to be torn off by hands and stick to the board (2). As shown below.

#### PRODUCT ASSEMBLY

## **STEP 4**









#### PRODUCT

plan A



plan B



- 8 -