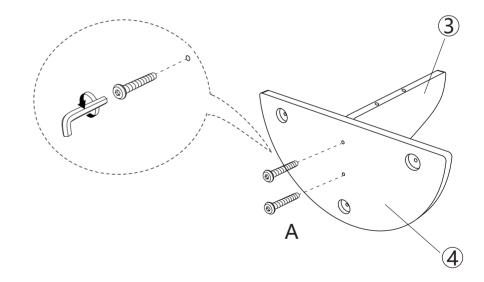

oduct is damaged / bent / cracked while you open the box.

c.The parts / accessories / assembly tools are missing.

d.The product is hard to assemble.

e. The instructions are not clear and can not be referred to.

f.The product has functional problems.

g.Other aspects that you are not satisfied with.

Please do not hesitate to contact us for help (Be sure to mark the **SKU NUMBER**, e.g., CW12S0462, and the **TRACKING NUMBER**).

Our COZIWOW team with factory direct after-sales service will reply within 24 hours and will do our best to resolve the problem for you. Our services are available at any time.

For more information, please browse https://www.coziwow.com

Sincerely, COZIWOW Team



# You need







2

Gozico

# Hardware List



# J 3PCS

#### PRODUCT ASSEMBLY



**STEP 1** 





4

#### PRODUCT ASSEMBLY

## STEP 2







#### PRODUCT ASSEMBLY

### **STEP 3**



6

The felt cloth (1) comes with 3 self-adhesive Velcro stickers that need to be torn off by hands and stick to the board (2). As shown below.

#### PRODUCT ASSEMBLY

## **STEP 4**









#### PRODUCT

plan A



plan B



- 8 -