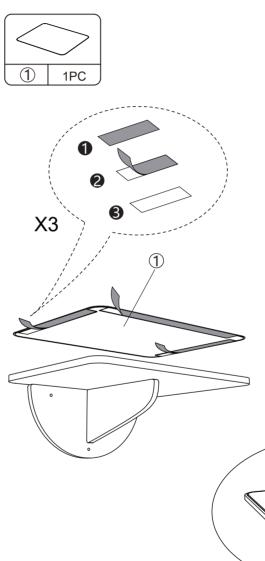

### **STEP 3**

6

The felt cloth (1) comes with 3 self-adhesive Velcro stickers that need to be torn off by hands and stick to the board (2). As shown below.