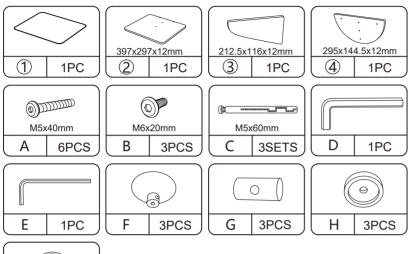

follows:

#### a.The outer box is damaged.

b.The product is damaged / bent / cracked while you open the box.

c.The parts / accessories / assembly tools are missing.

d.The product is hard to assemble.

e. The instructions are not clear and can not be referred to.

f.The product has functional problems.

g.Other aspects that you are not satisfied with.

Please do not hesitate to contact us for help (Be sure to mark the **SKU NUMBER**, e.g., CW12S0462, and the **TRACKING NUMBER**).

Our COZIWOW team with factory direct after-sales service will reply within 24 hours and will do our best to resolve the problem for you. Our services are available at any time.

For more information, please browse https://www.coziwow.com

Sincerely, COZIWOW Team



# You need







2

Gozico

# Hardware List



# J 3PCS

#### PRODUCT ASSEMBLY



**STEP 1** 





4

#### PRODUCT ASSEMBLY

## STEP 2







#### PRODUCT ASSEMBLY

### **STEP 3**



6

The felt cloth (1) comes with 3 self-adhesive Velcro stickers that need to be torn off by hands and stick to the board (2). As shown below.

#### PRODUCT ASSEMBLY

## **STEP 4**









#### PRODUCT

plan A



plan B



- 8 -