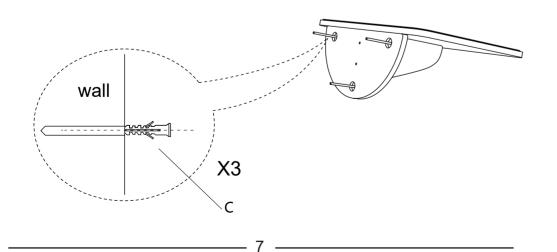

t you are not satisfied with.

Please do not hesitate to contact us for help (Be sure to mark the **SKU NUMBER**, e.g., CW12S0462, and the **TRACKING NUMBER**).

Our COZIWOW team with factory direct after-sales service will reply within 24 hours and will do our best to resolve the problem for you. Our services are available at any time.

For more information, please browse https://www.coziwow.com

Sincerely, COZIWOW Team



# You need







2

Gozico

# Hardware List



# J 3PCS

#### PRODUCT ASSEMBLY



**STEP 1** 





4

#### PRODUCT ASSEMBLY

## STEP 2







#### PRODUCT ASSEMBLY

### **STEP 3**



6

The felt cloth (1) comes with 3 self-adhesive Velcro stickers that need to be torn off by hands and stick to the board (2). As shown below.

#### PRODUCT ASSEMBLY

## **STEP 4**









#### PRODUCT

plan A



plan B



- 8 -