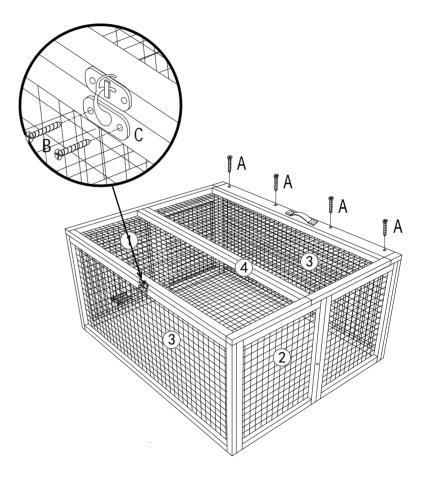

### **STEP** 3

|  | A 4PCS |  |   | 00000000 |   |     |  |
|--|--------|--|---|----------|---|-----|--|
|  |        |  | В | 2PCS     | С | 1PC |  |

6

\_\_\_\_