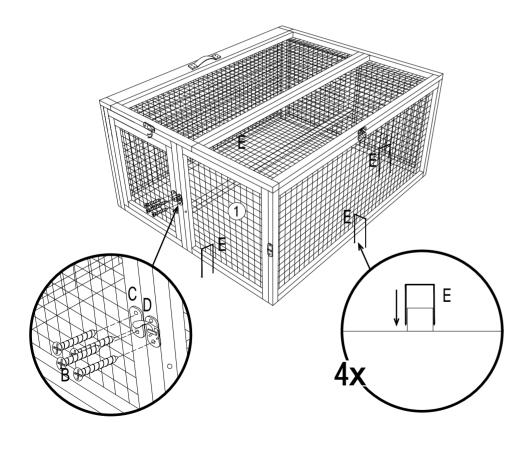

# **STEP** 8

| (¥)200020+ |      | • |     |   |     |   |      |  |
|------------|------|---|-----|---|-----|---|------|--|
| В          | 4PCS | C | 1PC | D | 1PC | E | 4PCS |  |

- 11 -