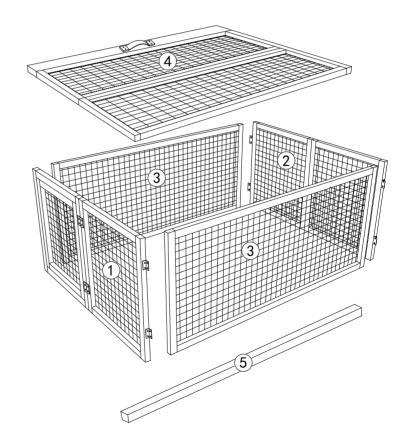

. If problems occur unsatisfactorily as follows:

#### a.The outer box is damaged.

b.The product is damaged / bent / cracked while you open the box.

c.The parts / accessories / assembly tools are missing.

d.The product is hard to assemble.

e. The instructions are not clear and can not be referred to.

f.The product has functional problems.

g.Other aspects that you are not satisfied with.

Please do not hesitate to contact us for help (Be sure to mark the SKU NUMBER, e.g., CW12S0462, and the TRACKING NUMBER).

Our COZIWOW team with factory direct after-sales service will reply within 24 hours and will do our best to resolve the problem for you. Our services are available at any time.

For more information, please browse https://www.coziwow.com

Sincerely, COZIWOW Team



# You need







# Hardware List



### PRODUCT ASSEMBLY



STEP 1







### PRODUCT ASSEMBLY

# **STEP** 2

|   |       |  | 4000000 | • |     |  |  |
|---|-------|--|---------|---|-----|--|--|
| 4 | ④ 1PC |  | B 2PCS  |   | 1PC |  |  |



5

### PRODUCT ASSEMBLY

### **STEP** 3

|  | A 4PCS |  |   | 00000000 |   |     |  |
|--|--------|--|---|----------|---|-----|--|
|  |        |  | В | 2PCS     | С | 1PC |  |



6



\_\_\_\_

### PRODUCT ASSEMBLY

### **STEP** 4

| B 4PCS        | C 1PC | D 1PC |  |
|---------------|-------|-------|--|
| Contraction D |       |       |  |

Fold after assembly : Fold the cage and lock the buckle.

- 7 -

### PRODUCT ASSEMBLY

**STEP** 5

| (X)000000- |      | • | J ) | ••• |     |  |
|------------|------|---|-----|-----|-----|--|
| В          | 4PCS | С | 1PC | D