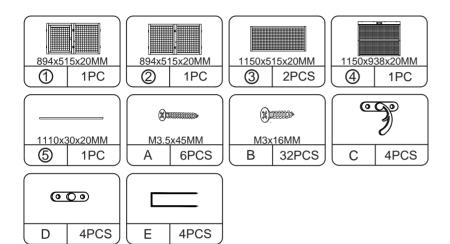

nsatisfactorily as follows:

#### a.The outer box is damaged.

b.The product is damaged / bent / cracked while you open the box.

c.The parts / accessories / assembly tools are missing.

d.The product is hard to assemble.

e. The instructions are not clear and can not be referred to.

f.The product has functional problems.

g.Other aspects that you are not satisfied with.

Please do not hesitate to contact us for help (Be sure to mark the SKU NUMBER, e.g., CW12S0462, and the TRACKING NUMBER).

Our COZIWOW team with factory direct after-sales service will reply within 24 hours and will do our best to resolve the problem for you. Our services are available at any time.

For more information, please browse https://www.coziwow.com

Sincerely, COZIWOW Team



# You need







# Hardware List



### PRODUCT ASSEMBLY



STEP 1







### PRODUCT ASSEMBLY

# **STEP** 2

|   |       |  | 4000000 | • |     |  |  |
|---|-------|--|---------|---|-----|--|--|
| 4 | ④ 1PC |  | B 2PCS  |   | 1PC |  |  |



5

### PRODUCT ASSEMBLY

### **STEP** 3

|  | A 4PCS |  |   | 00000000 |   |     |  |
|--|--------|--|---|----------|---|-----|--|
|  |        |  | В | 2PCS     | С | 1PC |  |



6



\_\_\_\_

### PRODUCT ASSEMBLY

### **STEP** 4

| B 4PCS        | C 1PC | D 1PC |  |
|---------------|-------|-------|--|
| Contraction D |       |       |  |

Fold after assembly : Fold the cage and lock the buckle.

- 7 -

### PRODUCT ASSEMBLY

**STEP** 5

| (X)000000- |      | • | J ) | ••• |     |  |
|------------|------|---|-----|-----|-----|--|
| В          | 4PCS | С | 1PC | D   | 1PC |  |



oziol