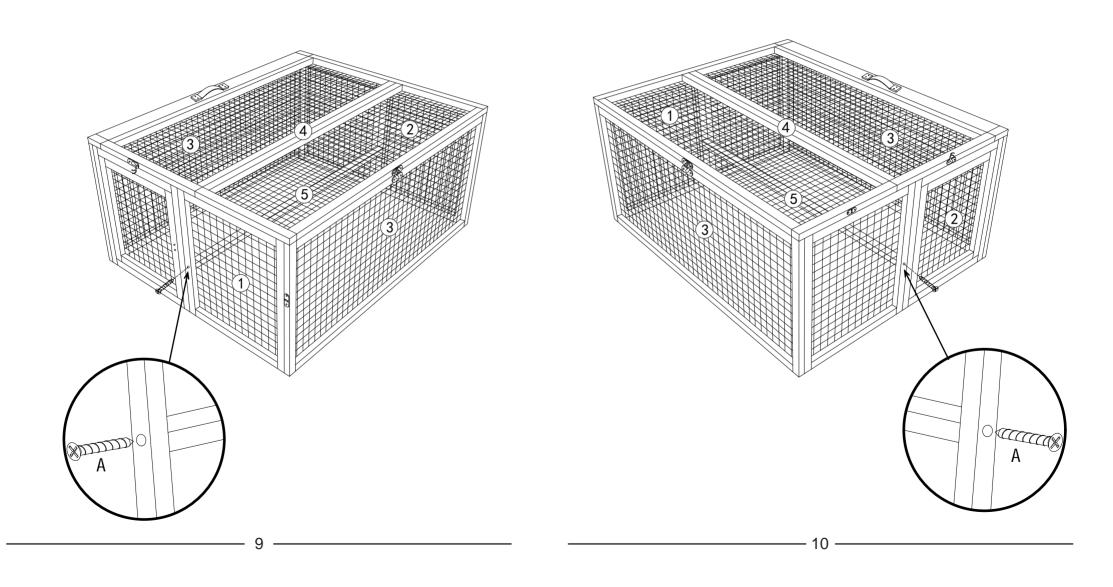

| 1PC |  |  |



5

### PRODUCT ASSEMBLY

### **STEP** 3

|  | A 4PCS |  |   | 00000000 |   |     |  |
|--|--------|--|---|----------|---|-----|--|
|  |        |  | В | 2PCS     | С | 1PC |  |



6



\_\_\_\_

### PRODUCT ASSEMBLY

### **STEP** 4

| B 4PCS        | C 1PC | D 1PC |  |
|---------------|-------|-------|--|
| Contraction D |       |       |  |

Fold after assembly : Fold the cage and lock the buckle.

- 7 -

### PRODUCT ASSEMBLY

**STEP** 5

| (X)000000- |      | • | J ) | ••• |     |  |
|------------|------|---|-----|-----|-----|--|
| В          | 4PCS | С | 1PC | D   | 1PC |  |



oziolo



### PRODUCT ASSEMBLY

# STEP 6

|   |   |     |   | (A) | 400000000 |
|---|---|-----|---|-----|-----------|
| 6 | ) | 1PC | ] | A   | 1PC       |

#### PRODUCT ASSEMBLY

**STEP** 7







### PRODUCT ASSEMBLY

# **STEP** 8

| (¥)200020+ |      | • |     |   |     |   |      |  |
|------------|------|---|-----|---|-----|---|------|--|
| В          | 4PCS | C | 1PC | D | 1PC | E | 4PCS |  |



- 11 -