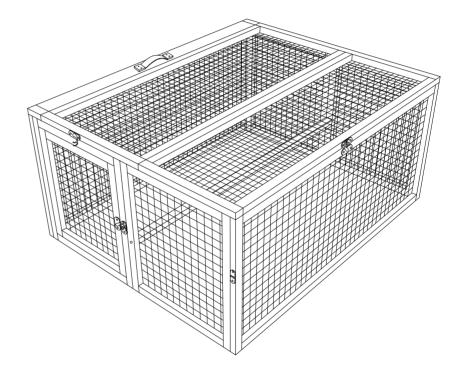

Cozico

# **User Manual**





Model Number: CW12U0500 CW12N0531





Cozico

### Dear Customer,

#### Thank you for your purchase.

COZIWOW is committed to providing affordable high-quality pet products worldwide. We take your pet's needs and well-being as the greatest mission. We are proud to make a difference in thousands of pets' life.

When you receive the product, please make sure that all the parts are intact. Then please browse the entire installation manual before assembly. If problems occur unsatisfactorily as follows:

#### a.The outer box is damaged.

b.The product is damaged / bent / cracked while you open the box.

c.The parts / accessories / assembly tools are missing.

d.The product is hard to assemble.

e. The instructions are not clear and can not be referred to.

f.The product has functional probl