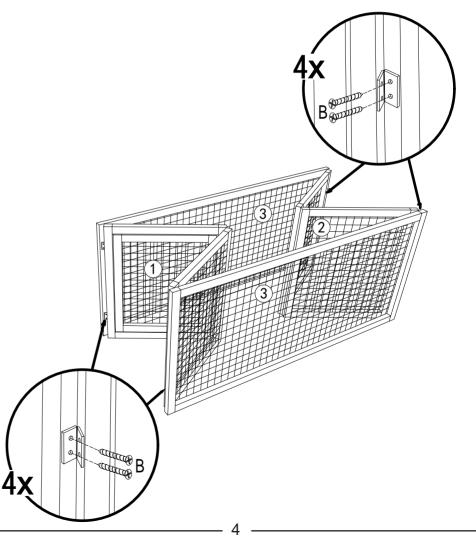

### PRODUCT ASSEMBLY

### **STEP** 4

| B 4PCS        | C 1PC | D 1PC |  |
|---------------|-------|-------|--|
| Contraction D |       |       |  |

Fold after assembly : Fold the cage and lock the buckle.

- 7 -