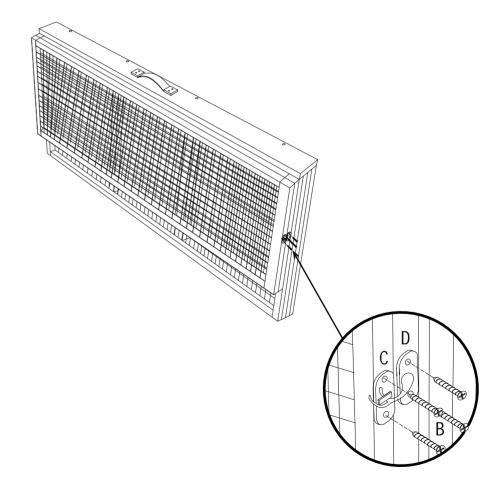

List



### PRODUCT ASSEMBLY



STEP 1







### PRODUCT ASSEMBLY

# **STEP** 2

|   |       |  | 4000000 | • |     |  |  |
|---|-------|--|---------|---|-----|--|--|
| 4 | ④ 1PC |  | B 2PCS  |   | 1PC |  |  |



5

### PRODUCT ASSEMBLY

### **STEP** 3

|  | A 4PCS |  |   | 00000000 |   |     |  |
|--|--------|--|---|----------|---|-----|--|
|  |        |  | В | 2PCS     | С | 1PC |  |



6



\_\_\_\_

### PRODUCT ASSEMBLY

### **STEP** 4

| B 4PCS        | C 1PC | D 1PC |  |
|---------------|-------|-------|--|
| Contraction D |       |       |  |

Fold after assembly : Fold the cage and lock the buckle.

- 7 -

### PRODUCT ASSEMBLY

**STEP** 5

| (X)000000- |      | • | J ) | ••• |     |  |
|------------|------|---|-----|-----|-----|--|
| В          | 4PCS | С | 1PC | D   | 1PC |  |



oziolo



### PRODUCT ASSEMBLY

# STEP 6

|   |   |     |   | (A) | 400000000 |
|---|---|-----|---|-----|-----------|
| 6 | ) | 1PC | ] | A   | 1PC       |

#### PRODUCT ASSEMBLY

**STEP** 7







### PRODUCT ASSEMBLY

# **STEP** 8

| (¥)200020+ |      | • |     |   |     |   |      |  |
|------------|------|---|-----|---|-----|---|------|--|
| В          | 4PCS | C | 1PC | D | 1PC | E | 4PCS |  |



- 11 -