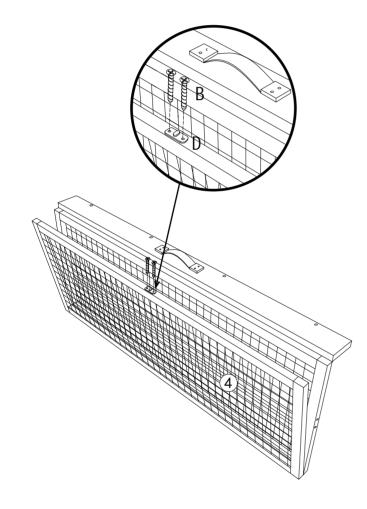

# **STEP** 2

|   |       |  | 4000000 | • |     |  |  |
|---|-------|--|---------|---|-----|--|--|
| 4 | ④ 1PC |  | B 2PCS  |   | 1PC |  |  |

5