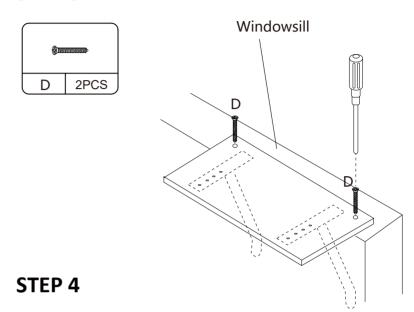

an not be referred to.

f.The product has functional problems.

g.Other aspects that you are not satisfied with.

Please do not hesitate to contact us for help (Be sure to mark the **SKU NUMBER**, e.g., CW12S0462, and the **TRACKING NUMBER**).

Our COZIWOW team with factory direct after-sales service will reply within 24 hours and will do our best to resolve the problem for you. Our services are available at any time.

For more information, please browse https://www.coziwow.com

Sincerely, COZIWOW Team



### You need



# **Hardware List**

















### PRODUCT ASSEMBLY

• Check the package contents before getting started!

## STEP 1



## STEP 2



USE ELECTRIC DRILL WITH 1/4"DRILL BIT TO DRILL MARKED 2 HOLES. PINCH ANCHORS TO INSERT INTO HOLES.

### PRODUCT ASSEMBLY

### STEP 3