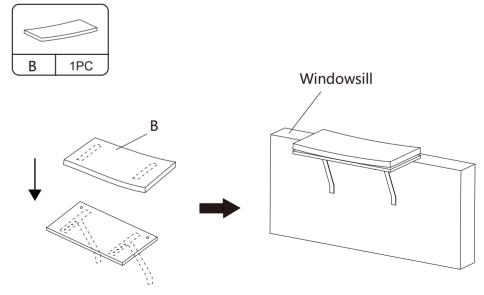

not be referred to.

f.The product has functional problems.

g.Other aspects that you are not satisfied with.

Please do not hesitate to contact us for help (Be sure to mark the **SKU NUMBER**, e.g., CW12S0462, and the **TRACKING NUMBER**).

Our COZIWOW team with factory direct after-sales service will reply within 24 hours and will do our best to resolve the problem for you. Our services are available at any time.

For more information, please browse https://www.coziwow.com

Sincerely, COZIWOW Team



### You need



# **Hardware List**

















### PRODUCT ASSEMBLY

• Check the package contents before getting started!

## STEP 1



## STEP 2



USE ELECTRIC DRILL WITH 1/4"DRILL BIT TO DRILL MARKED 2 HOLES. PINCH ANCHORS TO INSERT INTO HOLES.

### PRODUCT ASSEMBLY

### STEP 3