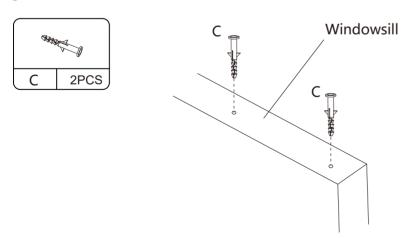

## STEP 2

USE ELECTRIC DRILL WITH 1/4"DRILL BIT TO DRILL MARKED 2 HOLES. PINCH ANCHORS TO INSERT INTO HOLES.