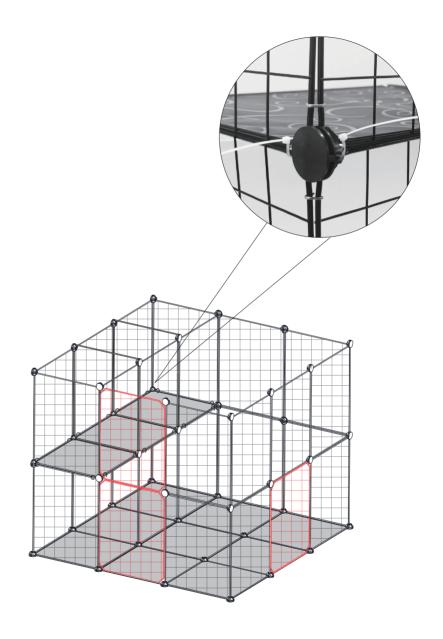

# STEP 1

Clip the buckles① into the four corners of the resin plate (A).

#### PRODUCT ASSEMBLY

Splice the resin plates(A) as shown.

Repeat this step.

# STEP 2

If the connection of two resin adjacent meshes is still loose, you can use the clamp and M nail to link the meshes together and make the cage more firm.