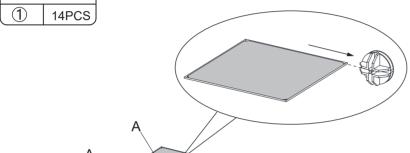

1







Clip the buckles① into the four corners of the resin plate (A).



#### PRODUCT ASSEMBLY



Splice the resin plates(A) as shown.



Repeat this step.





# STEP 2







If the connection of two resin adjacent meshes is still loose, you can use the clamp and M nail to link the meshes together and make the cage more firm.

#### PRODUCT ASSEMBLY

## STEP 3





Assemble the door(B), mesh (C) and iron frame(D) as shown in the picture.





# STEP 4



Assemble the resin plate(A) as shown.



#### PRODUCT ASSEMBLY



Same as step 3,assemble the door(B), mesh(C) and iron frame(D) as shown in the picture.





# STEP 5





If the M nails can't make the cage fixed, please use the cable ties.

#### PRODUCT ASSEMBLY



Cut off the ends after tightening the cable ties.





# STEP 6









# PRODUCT ASSEMBLY



Same as step 4.





# **STEP 7**







Assemble the resin plate(A) and iron frame(D) as shown.

## PRODUCT ASSEMBLY

# STEP 8





Assemble the top part of the pet cage.





# STEP 9



Assemble the top part of the pet cage as shown.

## PRODUCT ASSEMBLY

# **STEP 10**



Methods A: The buckle ③ is used to fix the door to the adjacent mesh.





# **STEP 11**



Methods B: The buckle is used to fix the door to the adjacent mesh.

#### PRODUCT ASSEMBLY

# **STEP 12**





Break off one M nail from the entire nail piece





If the connection of two resin adjacent meshes is still loose, you can use the clamp and M nail to link the meshes together and make the cage more firm. — 18 — — —





# **STEP 13**



Use the anti-tilt rope to secure the cage according to y