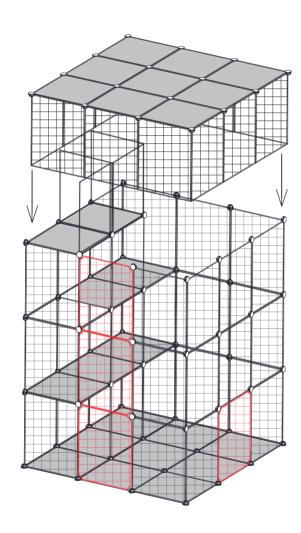

#### PRODUCT ASSEMBLY

Splice the resin plates(A) as shown.

Repeat this step.

# **STEP 7**

Assemble the resin plate(A) and iron frame(D) as shown.