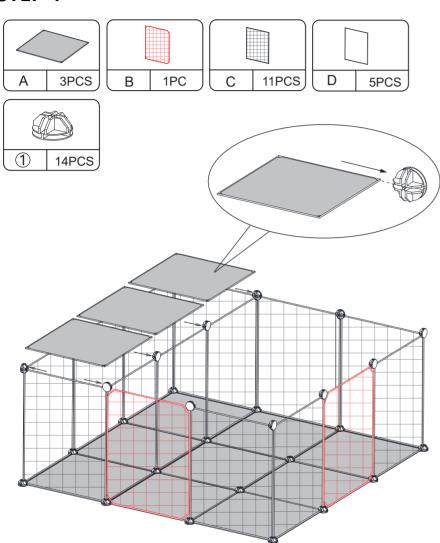

# **STEP 7**

Assemble the resin plate(A) and iron frame(D) as shown.

## PRODUCT ASSEMBLY