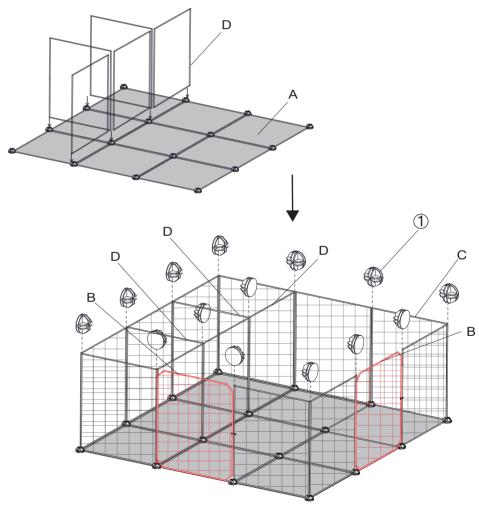

#### PRODUCT ASSEMBLY

Splice the resin plates(A) as shown.

Repeat this step.

## STEP 3

Assemble the door(B), mesh (C) and iron frame(D) as shown in the picture.

#### PRODUCT ASSEMBLY

Same as step 3,assemble the door(B), mesh(C) and iron frame(D) as shown in the picture.