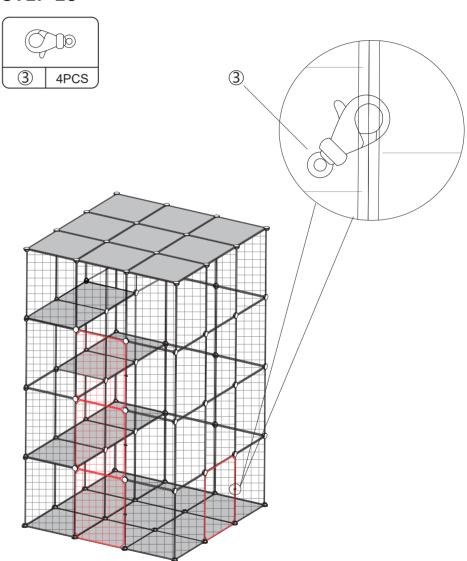

# **STEP 10**

Methods A: The buckle ③ is used to fix the door to the adjacent mesh.