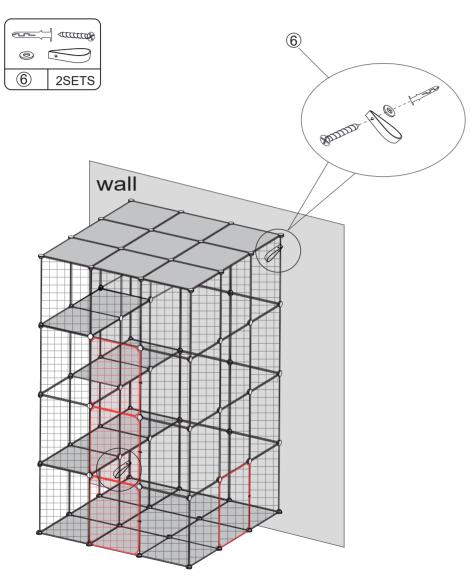

# **STEP 13**

Use the anti-tilt rope to secure the cage according to your needs.