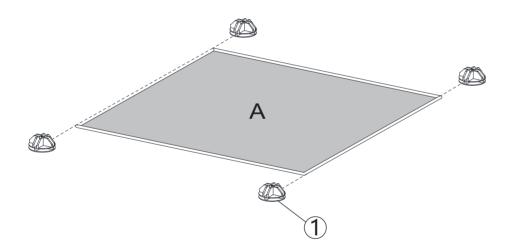

/ accessories / assembly tools are missing.

d.The product is hard to assemble.

e. The instructions are not clear and can not be referred to.

f.The product has functional problems.

g.Other aspects that you are not satisfied with.

Please do not hesitate to contact us for help (Be sure to mark the **SKU NUMBER**, e.g., CW91S0320, and the **TRACKING NUMBER**).

Our COZIWOW team with factory direct after-sales service will reply within 24 hours and will do our best to resolve the problem for you. Our services are available at any time.

For more information, please browse <a href="https://www.coziwow.com/">https://www.coziwow.com/</a>

Sincerely, COZIWOW Team



# You need



# **Hardware List**









1PC

4PCS







• Check the package contents before getting started!

# STEP 1







Clip the buckles① into the four corners of the resin plate (A).



#### PRODUCT ASSEMBLY



Splice the resin plates(A) as shown.



Repeat this step.





# STEP 2







If the connection of two resin adjacent meshes is still loose, you can use the clamp and M nail to link the meshes together and make the cage more firm.

#### PRODUCT ASSEMBLY

## STEP 3





Assemble the door(B), mesh (C) and iron frame(D) as shown in the picture.





# STEP 4



Assemble the resin plate(A) as shown.



#### PRODUCT ASSEMBLY



Same as step 3,assemble the door(B), mesh(C) and iron frame(D) as shown in the picture.





# STEP 5





If the M nails can't make the cage fixed, please use the cable ties.

#### PRODUCT ASSEMBLY



Cut off the ends after tightening the cable ties.





# STEP 6









# P