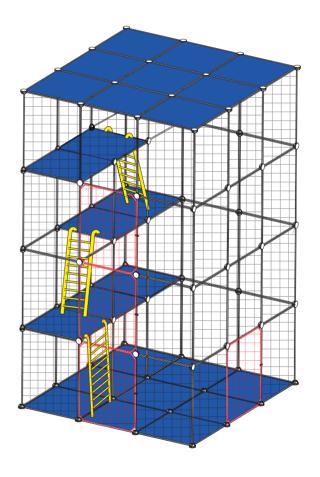

#### PRODUCT ASSEMBLY

Splice the resin plates(A) as shown.

Repeat this step.

# STEP 8

Assemble the top part of the pet cage.

# STEP 9

Assemble the top part of the pet cage as shown.