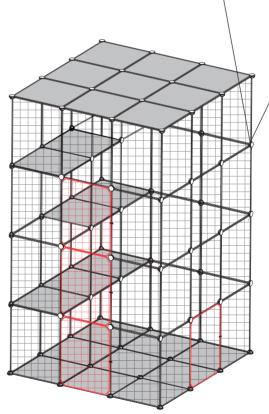

# STEP 2

If the connection of two resin adjacent meshes is still loose, you can use the clamp and M nail to link the meshes together and make the cage more firm.

# **STEP 12**

Break off one M nail from the entire nail piece

If the connection of two resin adjacent meshes is still loose, you can use the clamp and M nail to link the meshes together and make the cage more firm. — 18 — — —