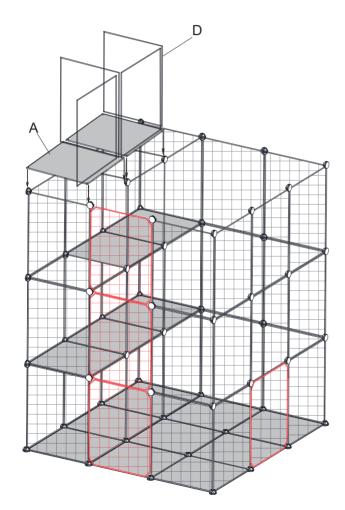

# **STEP 7**

Assemble the resin plate(A) and iron frame(D) as shown.

# STEP 8

Assemble the top part of the pet cage.

# STEP 9

Assemble the top part of the pet cage as shown.