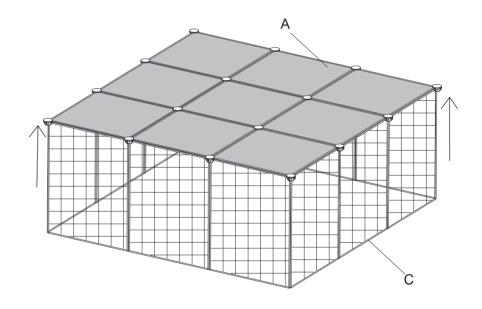

# STEP 8

Assemble the top part of the pet cage.

# STEP 9

Assemble the top part of the pet cage as shown.