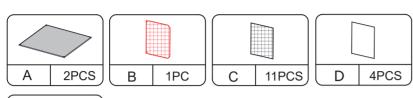

## STEP 3

Assemble the door(B), mesh (C) and iron frame(D) as shown in the picture.

#### PRODUCT ASSEMBLY

Same as step 3,assemble the door(B), mesh(C) and iron frame(D) as shown in the picture.

# **STEP 7**

Assemble the resin plate(A) and iron frame(D) as shown.