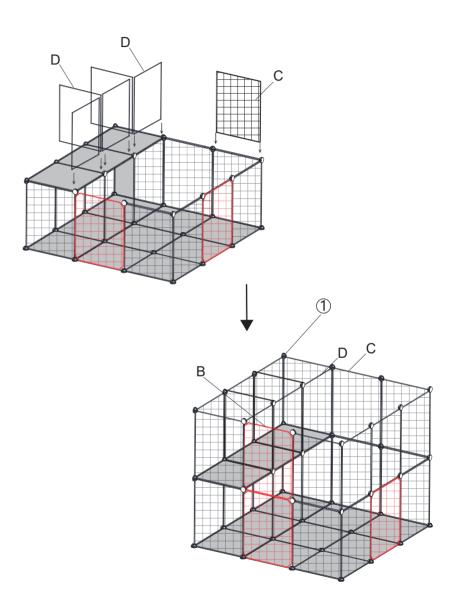

## STEP 3

Assemble the door(B), mesh (C) and iron frame(D) as shown in the picture.

# STEP 4

Assemble the resin plate(A) as shown.

#### PRODUCT ASSEMBLY

Same as step 3,assemble the door(B), mesh(C) and iron frame(D) as shown in the picture.