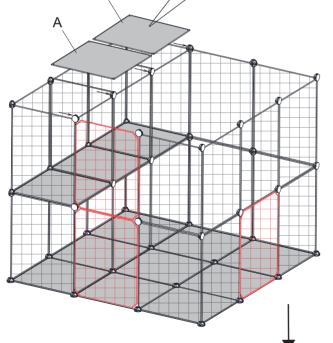

Clip the buckles① into the four corners of the resin plate (A).



#### PRODUCT ASSEMBLY



Splice the resin plates(A) as shown.



Repeat this step.





# STEP 2







If the connection of two resin adjacent meshes is still loose, you can use the clamp and M nail to link the meshes together and make the cage more firm.

#### PRODUCT ASSEMBLY

## STEP 3





Assemble the door(B), mesh (C) and iron frame(D) as shown in the picture.





# STEP 4



Assemble the resin plate(A) as shown.



#### PRODUCT ASSEMBLY



Same as step 3,assemble the door(B), mesh(C) and iron frame(D) as shown in the picture.





# STEP 5





If the M nails can't make the cage fixed, please use the cable ties.

#### PRODUCT ASSEMBLY



Cut off the ends after tightening the cable ties.





# STEP 6









# PRODUCT ASSEMBLY



Same as step 4.





# **STEP 7**







Assemble the resin plate(A) and iron frame(D) as shown.

## PRODUCT ASSEMBLY

# STEP 8





Assemble the top part of the pet cage.





# STEP 9



Assemble the top part of the pet cage as shown.

## PRODUCT ASSEMBLY

# **STEP 10**



Methods A: The buckle ③ is used to fix the door to the adjacent mesh.





# **STEP 11**



Methods B: The buckle is used to fix the door to the adjacent mesh.

#### PRODUCT ASSEMBLY

# **STEP 12**





Break off one M nail from the entire nail piece





If the connection of two resin adjacent meshes is still loose, you can use the clamp and M nail to link the meshes together and make the cage more firm. — 18 — — —





# **STEP 13**



Use the anti-tilt rope to secure the cage according to you