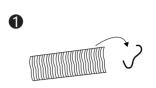

# STEP 5

If the M nails can't make the cage fixed, please use the cable ties.

#### PRODUCT ASSEMBLY

Cut off the ends after tightening the cable ties.