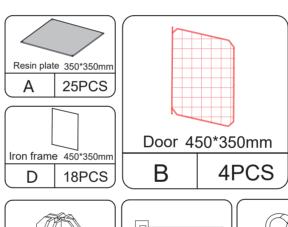

# **Hardware List**

1PC

4PCS

• Check the package contents before getting started!

## STEP 3

Assemble the door(B), mesh (C) and iron frame(D) as shown in the picture.

#### PRODUCT ASSEMBLY

Same as step 3,assemble the door(B), mesh(C) and iron frame(D) as shown in the picture.

# **STEP 7**

Assemble the resin plate(A) and iron frame(D) as shown.