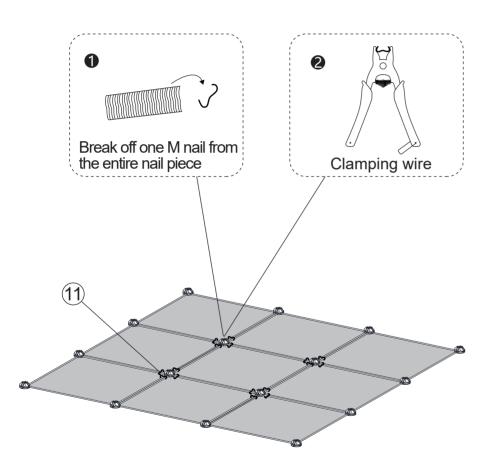

# STEP 2

If the connection of two resin adjacent meshes is still loose, you can use the clamp and M nail to link the meshes together and make the cage more firm.

# **STEP 12**

Break off one M nail from the entire nail piece

If the connection of two resin adjacent meshes is still loose, you can use the clamp and M nail to link the meshes together and make the cage more firm. — 18 — — —