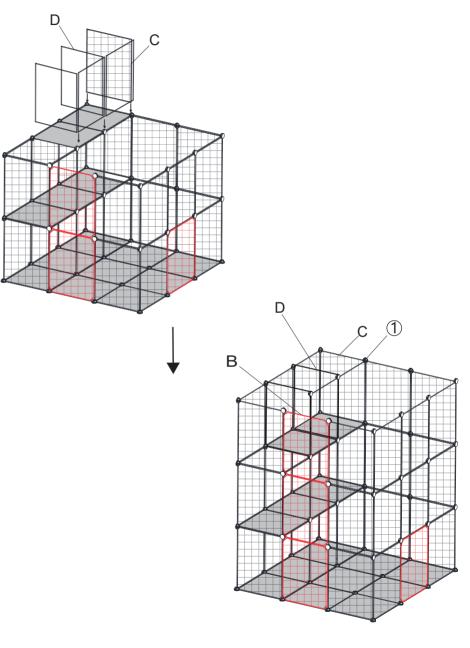

## STEP 3

Assemble the door(B), mesh (C) and iron frame(D) as shown in the picture.

#### PRODUCT ASSEMBLY

Same as step 3,assemble the door(B), mesh(C) and iron frame(D) as shown in the picture.