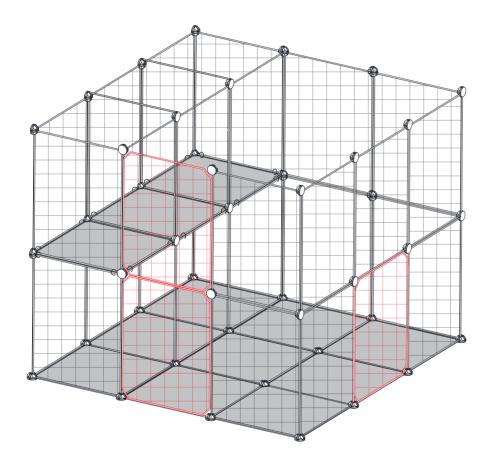

# STEP 1

Clip the buckles① into the four corners of the resin plate (A).

#### PRODUCT ASSEMBLY

Splice the resin plates(A) as shown.

Repeat this step.

# STEP 2

If the connection of two resin adjacent meshes is still loose, you can use the clamp and M nail to link the meshes together and make the cage more firm.