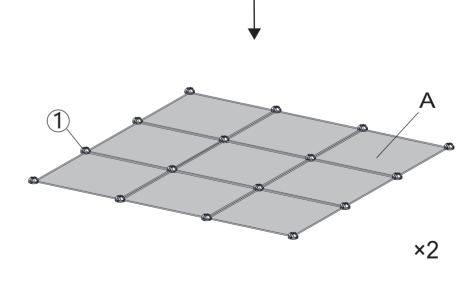

eferred to.

f.The product has functional problems.

g.Other aspects that you are not satisfied with.

Please do not hesitate to contact us for help (Be sure to mark the **SKU NUMBER**, e.g., CW91S0320, and the **TRACKING NUMBER**).

Our COZIWOW team with factory direct after-sales service will reply within 24 hours and will do our best to resolve the problem for you. Our services are available at any time.

For more information, please browse <a href="https://www.coziwow.com/">https://www.coziwow.com/</a>

Sincerely, COZIWOW Team



# You need



# **Hardware List**









1PC

4PCS







• Check the package contents before getting started!

# STEP 1







Clip the buckles① into the four corners of the resin plate (A).



#### PRODUCT ASSEMBLY



Splice the resin plates(A) as shown.



Repeat this step.





# STEP 2







If the connection of two resin adjacent meshes is still loose, you can use the clamp and M nail to link the meshes together and make the cage more firm.

#### PRODUCT ASSEMBLY

## STEP 3





Assemble the door(B), mesh (C) and iron frame(D) as shown in the picture.





# STEP 4



Assemble the resin plate(A) as shown.



#### PRODUCT ASSEMBLY



Same as step 3,assemble the door(B), mesh(C) and iron frame(D) as shown in the picture.





# STEP 5





If the M nails can't make the cage fixed, please use the cable ties.

#### PRODUCT ASSEMBLY



Cut off the ends after tightening the cable ties.





# STEP 6









# PRODUCT ASSEMBLY



Same as step 4.





# **STEP 7**







Assemble the resin plate(A) and iron frame(D) as shown.

## PRODUCT ASSE