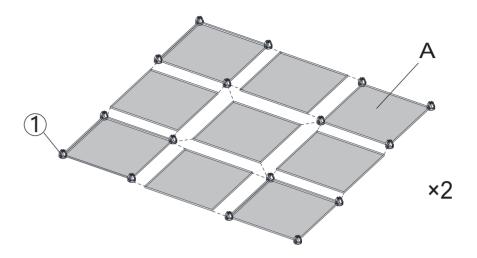

tructions are not clear and can not be referred to.

f.The product has functional problems.

g.Other aspects that you are not satisfied with.

Please do not hesitate to contact us for help (Be sure to mark the **SKU NUMBER**, e.g., CW91S0320, and the **TRACKING NUMBER**).

Our COZIWOW team with factory direct after-sales service will reply within 24 hours and will do our best to resolve the problem for you. Our services are available at any time.

For more information, please browse <a href="https://www.coziwow.com/">https://www.coziwow.com/</a>

Sincerely, COZIWOW Team



# You need



# **Hardware List**









1PC

4PCS







• Check the package contents before getting started!

# STEP 1







Clip the buckles① into the four corners of the resin plate (A).



#### PRODUCT ASSEMBLY



Splice the resin plates(A) as shown.



Repeat this step.





# STEP 2







If the connection of two resin adjacent meshes is still loose, you can use the clamp and M nail to link the meshes together and make the cage more firm.

#### PRODUCT ASSEMBLY

## STEP 3





Assemble the door(B), mesh (C) and iron frame(D) as shown in the picture.





# STEP 4



Assemble the resin plate(A) as shown.



#### PRODUCT ASSEMBLY



Same as step 3,assemble the door(B), mesh(C) and iron frame(D) as shown in the picture.





# STEP 5





If the M nails can't make the cage fixed, please use the cable ties.

#### PRODUCT ASSEMBLY



Cut off the ends after tightening the cable ties.





# STEP 6









# PRODUCT ASSEMBLY



Same as step 4.





# **STEP 7**







Assemble the resin plate(A) and