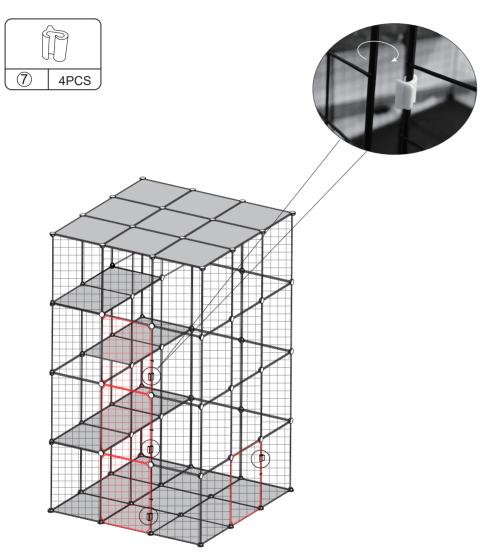

# **STEP 12**

Break off one M nail from the entire nail piece

If the connection of two resin adjacent meshes is still loose, you can use the clamp and M nail to link the meshes together and make the cage more firm. — 18 — — —