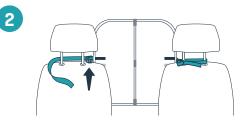

## Happy Ride DOG BARRIER

Connect the three support rod pieces. Insert the support rod into the pockets on the dog barrier.

Install the dog barrier with the support rod facing the front seats. Wrap each strap around the headrest posts and cinch the straps tightly through the metal rings.