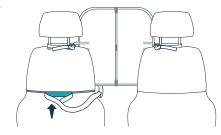

3

Push the white seat anchor in between the passenger seat back and seat bottom. Tighten the seat anchor strap so that the bottom edge of the barrier rests firmly against the front seats or console.