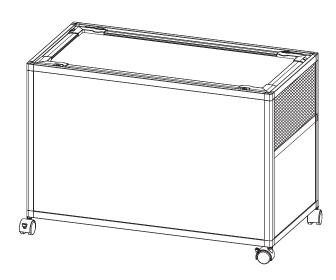

#### Product overview

High-end RKE terrariums are designed to be easily assembled and disassembled. It is 360°visually appealing. With universal wheels at the base, it can be moved or locked conveniently. This series of terrariums are suitable for scorpions, spiders, geckos, snakes and tortoises.

### Packing List

1. Top Mesh Cover: 1PC

2. Base :1PC

3. Top Frame: 1PC

4. Metal Tubes: 4PCS

5. Plastic Supports: 4PCS

6. H-slot: 1PC

7. Back and Front Glasses: 2PCS

8. Side Glass: 1PC

9. Side Glass: 1PC

10. Side Mesh: 1PC

11. Front Wheels with Brakes: 2PCS

12. Back Wheels without Brakes: 2PCS

13. Rubber Cap: 4PCS

14. Screw: 4PCS

15. Screwdriver 1PC