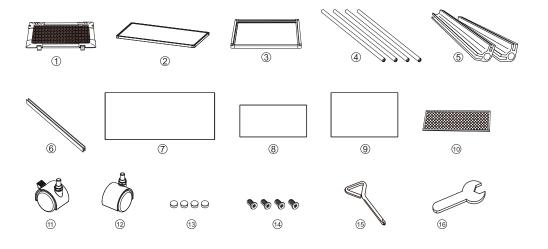

### Packing List

1. Top Mesh Cover: 1PC

2. Base :1PC

3. Top Frame: 1PC

4. Metal Tubes: 4PCS

5. Plastic Supports: 4PCS

6. H-slot: 1PC

7. Back and Front Glasses: 2PCS

8. Side Glass: 1PC

9. Side Glass: 1PC

10. Side Mesh: 1PC

11. Front Wheels with Brakes: 2PCS

12. Back Wheels without Brakes: 2PCS

13. Rubber Cap: 4PCS

14. Screw: 4PCS

15. Screwdriver 1PC

16. Spanner: 1PC