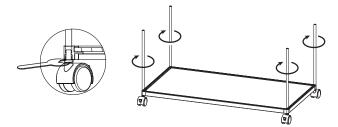

#### Assemble instruction

Wheels with brakes shall be installed to the front while wheels without brakes installed to the rear.

2. Apply spanner to fix nut on the wheel when install the metal tubes.

3. Install plastic supports of the terrarium

4. Install 4 sides glasses and side meshes.

 When all the four sides have been installed, place the top frame, then screw the 4 screws firmly onto the metal tubes.

6. Cover screws with rubber caps.