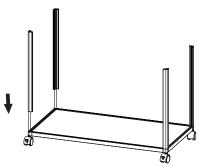

#### Assemble instruction

Wheels with brakes shall be installed to the front while wheels without brakes installed to the rear.

2. Apply spanner to fix nut on the wheel when install the metal tubes.

3. Install plastic supports of the terrarium

4. Install 4 sides glasses and side meshes.

 When all the four sides have been installed, place the top frame, then screw the 4 screws firmly onto the metal tubes.

6. Cover screws with rubber caps.