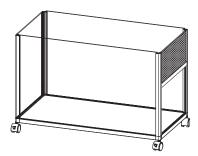

4. Install 4 sides glasses and side meshes.

 When all the four sides have been installed, place the top frame, then screw the 4 screws firmly onto the metal tubes.

6. Cover screws with rubber caps.