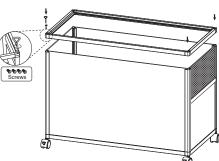

4. Install 4 sides glasses and side meshes.

 When all the four sides have been installed, place the top frame, then screw the 4 screws firmly onto the metal tubes.

6. Cover screws with rubber caps.