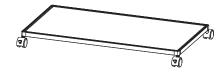

4. Install 4 sides glasses and side meshes.

 When all the four sides have been installed, place the top frame, then screw the 4 screws firmly onto the metal tubes.

6. Cover screws with rubber caps.