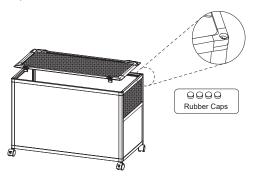

4. Install 4 sides glasses and side meshes.

 When all the four sides have been installed, place the top frame, then screw the 4 screws firmly onto the metal tubes.

6. Cover screws with rubber caps.