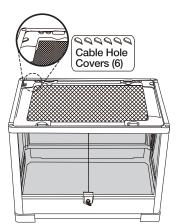

6. Install top metal ventilation mesh and the 4 rubber caps on top of the screws to cover the screws.

2. Install the two back supports of the terrarium. For the front doors, install the top front door to the left side and the top right door to the right side.

1

7. Top cover cable hole covers