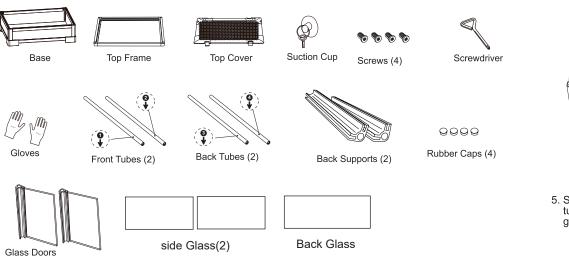

Thanks for choosing our company's products. In order to use this product properly and ensure its service life, please read the instructions book carefully before using it. PARTS LIST

## INSTALLATION INSTRUCTIONS

1. Install the threaded metal tubes provided to the base. Frist Check the Numbers and Arrow marks on the metal tube, And firmly screw the metal tubes in trun onto the base of the terrarium.

2. Install the two back supports of the terrarium. For the front doors, install the top front door to the left side and the top right door to the right side.

1

7. Top cover cable hole covers