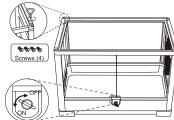

## 3. Istall back glass and side glass panels.

5. Screw the 4 screws firmly onto the metal tubes and then fix the glass lock in the front glass panel.

4. When all the four sides have been installed, place the top frame without the top metal ventilation mesh. Make sure that the top frame sits in properly.

6. Install top metal ventilation mesh and the 4 rubber caps on top of the screws to cover the screws.