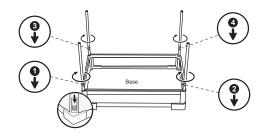

## INSTALLATION INSTRUCTIONS

1. Install the threaded metal tubes provided to the base. Frist Check the Numbers and Arrow marks on the metal tube, And firmly screw the metal tubes in trun onto the base of the terrarium.