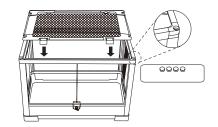

6. Install top metal ventilation mesh and the 4 rubber caps on top of the screws to cover the screws.