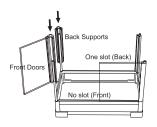

2. Install the two back supports of the terrarium. For the front doors, install the top front door to the left side and the top right door to the right side.

1

7. Top cover cable hole covers