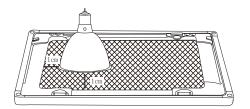

## WARNING

The distance between the plastic frame on top of the terrarium to the edge of the heat lamp metal dome must be a minimum of 1cm, this is to prevent the burning of the plastic frame from the heat of the heat lamp metal dome.

6. Install top metal ventilation mesh and the 4 rubber caps on top of the screws to cover the screws.