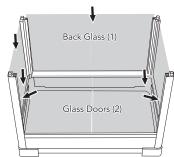

## 3. Istall back glass and side glass panels.

5. Screw the 4 screws firmly onto the metal tubes and then fix the glass lock in the front glass panel.

4. When all the four sides have been installed, place the top frame without the top metal ventilation mesh. Make sure that the top frame sits in properly.