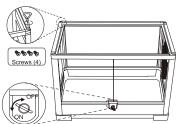

## 3. Istall back glass and side glass panels.

5. Screw the 4 screws firmly onto the metal tubes and then fix the glass lock in the front glass panel.

4. When all the four sides have been installed, place the top frame without the top metal ventilation mesh. Make sure that the top frame sits in properly.

2. Install the two back supports of the terrarium. For the front doors, install the top front door to the left side and the top right door to the right side.

1

7. Top cover cable hole covers