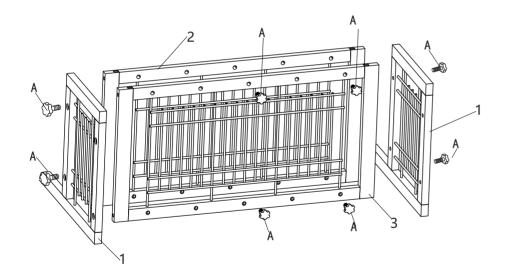

/ accessories / assembly tools are missing.

d.The product is hard to assemble.

e. The instructions are not clear and can not be referred to.

f.The product has functional problems.

g.Other aspects that you are not satisfied with.

Please do not hesitate to contact us for help (Be sure to mark the **SKU NUMBER**, e.g., CW12S0462, and the **TRACKING NUMBER**).

Our COZIWOW team with factory direct after-sales service will reply within 24 hours and will do our best to resolve the problem for you. Our services are available at any time.

For more information, please browse https://www.coziwow.com

Sincerely, COZIWOW Team



#### PRODUCT ASSEMBLY

## You need





# **Hardware List**















## PRODUCT ASSEMBLY

• Check the package contents before getting started!

# STEP 1











### PRODUCT ASSEMBLY

# **STEP** 2