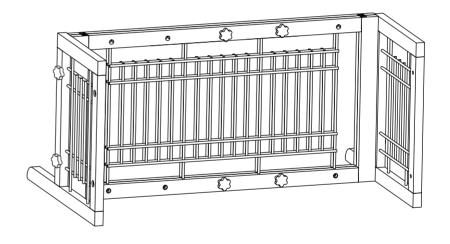

# **User Manual**





Model Number: CW12G0238

CW12H0239







## Dear Customer,

Thank you for your purchase.

COZIWOW is committed to providing affordable high-quality pet products worldwide.

We take your pet's needs and well-being as the greatest mission.

We are proud to make a difference in thousands of pets' life.

When you receive the product, please make sure that all the parts are intact.

Then please browse the entire installation manual before assembly.

If problems occur unsatisfactorily as follows:

#### a.The outer box is damaged.

b.The product is damaged / bent / cracked while you open the box.

c.The parts / accessories / assembly tools are missing.

d.The product is hard to assemble.

e. The instructions are not clear and can not be referred to.

f.The product has functional problems.

g.O