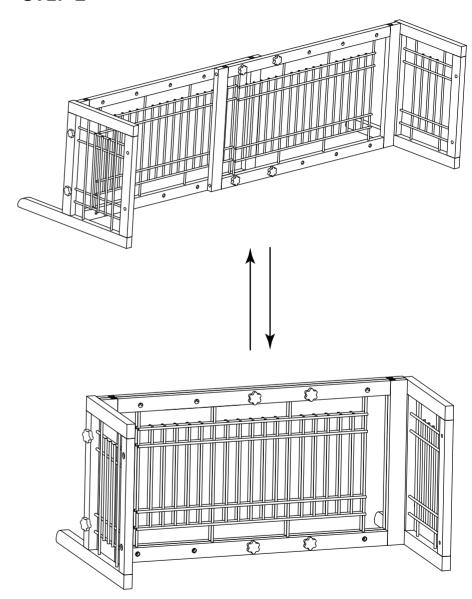

ssing.

d.The product is hard to assemble.

e. The instructions are not clear and can not be referred to.

f.The product has functional problems.

g.Other aspects that you are not satisfied with.

Please do not hesitate to contact us for help (Be sure to mark the **SKU NUMBER**, e.g., CW12S0462, and the **TRACKING NUMBER**).

Our COZIWOW team with factory direct after-sales service will reply within 24 hours and will do our best to resolve the problem for you. Our services are available at any time.

For more information, please browse https://www.coziwow.com

Sincerely, COZIWOW Team



#### PRODUCT ASSEMBLY

## You need





# **Hardware List**















## PRODUCT ASSEMBLY

• Check the package contents before getting started!

# STEP 1











### PRODUCT ASSEMBLY

# **STEP** 2