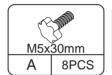

a.The outer box is damaged.

b.The product is damaged / bent / cracked while you open the box.

c.The parts / accessories / assembly tools are missing.

d.The product is hard to assemble.

e. The instructions are not clear and can not be referred to.

f.The product has functional problems.

g.Other aspects that you are not satisfied with.

Please do not hesitate to contact us for help (Be sure to mark the **SKU NUMBER**, e.g., CW12S0462, and the **TRACKING NUMBER**).

Our COZIWOW team with factory direct after-sales service will reply within 24 hours and will do our best to resolve the problem for you. Our services are available at any time.

For more information, please browse https://www.coziwow.com

Sincerely, COZIWOW Team



#### PRODUCT ASSEMBLY

## You need





# **Hardware List**















## PRODUCT ASSEMBLY

• Check the package contents before getting started!

# STEP 1











### PRODUCT ASSEMBLY

# **STEP** 2