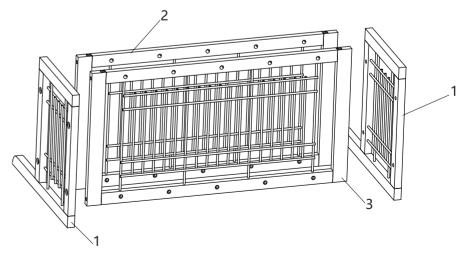

ter box is damaged.

b.The product is damaged / bent / cracked while you open the box.

c.The parts / accessories / assembly tools are missing.

d.The product is hard to assemble.

e. The instructions are not clear and can not be referred to.

f.The product has functional problems.

g.Other aspects that you are not satisfied with.

Please do not hesitate to contact us for help (Be sure to mark the **SKU NUMBER**, e.g., CW12S0462, and the **TRACKING NUMBER**).

Our COZIWOW team with factory direct after-sales service will reply within 24 hours and will do our best to resolve the problem for you. Our services are available at any time.

For more information, please browse https://www.coziwow.com

Sincerely, COZIWOW Team



#### PRODUCT ASSEMBLY

## You need





# **Hardware List**















## PRODUCT ASSEMBLY

• Check the package contents before getting started!

# STEP 1











### PRODUCT ASSEMBLY

# **STEP** 2