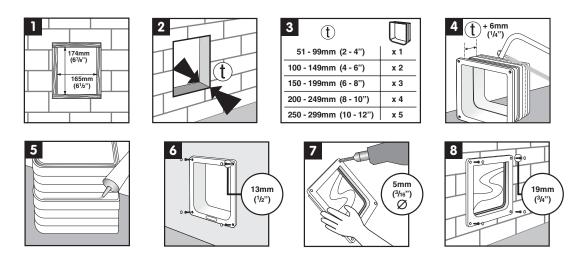

## INSTRUCCIONES DE AJUSTE DE LAS GUARNICIONES PARA MAMPARA

NL KATTENDEUR TUNNELS -MONTAGE INSTRUCTIES

- 1 Make a suitably sized hole in wall and line it with 19mm (¾") plywood or similar material to take screws, as shown in Fig 1. (We recommend the bottom of the hole is approximately level with your pet's stomach.)
- 2 Determine thickness of wall (t).
- **3** Determine number of Wall Liners required. (Use an additional liner for each 50mm (2") of wall thickness.)
- **4** Assemble required number of Wall Liners on internal frame (frame without swinging flap). Cut length to wall thickness (t) + 6mm ( $\frac{1}{2}$ ) using a hacksaw, as shown in Fig 4. Use moulded lines as a guide to ensure a square cut.

- 5 If desired, glue Wall Liners together using Superglue or ABS solvent adhesive. Place glue into outer joint(s).
- **6** Attach interior frame and Wall Liners to inside of wall, using short 13mm (½") screws.
- 7 Drill out four screw holes in exterior frame to allow close clearance on screws. (Recommended drill 5mm (¾6") diameter.)
- **8** Position exterior frame on outside of wall and screw on using 19mm (¾") screws. Finally, fit screw caps.