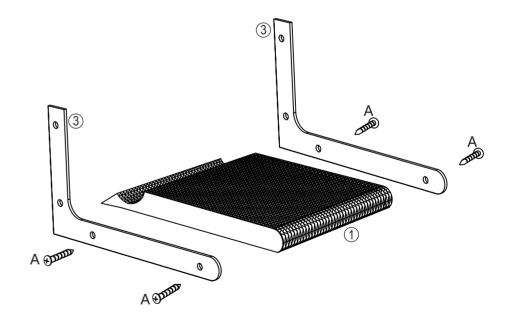

bly tools are missing.

d. The product is hard to assemble.

e. The instructions are not clear and can not be referred to.

f.The product has functional problems.

g.Other aspects that you are not satisfied with.

Please do not hesitate to contact us for help (Be sure to mark the **SKU NUMBER**, e.g., CW12S0462, and the **TRACKING NUMBER**).

Our COZIWOW team with factory direct after-sales service will reply within 24 hours and will do our best to resolve the problem for you. Our services are available at any time.

For more information, please browse https://www.coziwow.com

Sincerely, COZIWOW Team



### PRODUCT ASSEMBLY

# You need





# **Hardware List**



\_\_\_\_\_







### PRODUCT ASSEMBLY



# PRODUCT ASSEMBLY

• Check the package contents before getting started!

# STEP 1









# PRODUCT ASSEMBLY

**STEP** 2





# PRODUCT ASSEMBLY

# **STEP** 3









# PRODUCT ASSEMBLY

# **STEP** 4





### PRODUCT ASSEMBLY

# **STEP** 5



Install the board (5) as required.