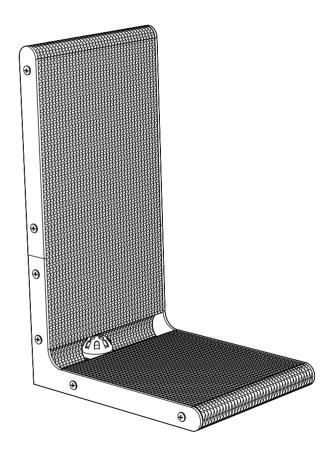

# Cozico o for pet and fun

# **User Manual**



Model Number: CW12R0515







# **Dear Customer,**

Thank you for your purchase.

COZIWOW is committed to providing affordable high-quality pet products worldwide.

We take your pet's needs and well-being as the greatest mission.

We are proud to make a difference in thousands of pets' life.

When you receive the product, please make sure that all the parts are intact.

Then please browse the entire installation manual before assembly.

If problems occur unsatisfactorily as follows:

### a.The outer box is damaged.

b.The product is damaged / bent / cracked while you open the box.

c.The parts / accessories / assembly tools are missing.

d. The product is hard to assemble.

e. The instructions are not clear and can not be referred to.

f.The product has functional problems.

g.Other asp