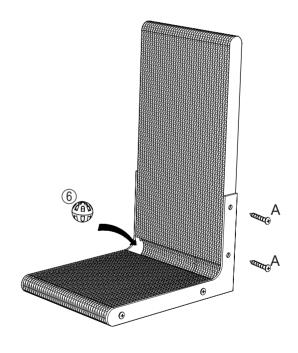

ns are not clear and can not be referred to.

f.The product has functional problems.

g.Other aspects that you are not satisfied with.

Please do not hesitate to contact us for help (Be sure to mark the **SKU NUMBER**, e.g., CW12S0462, and the **TRACKING NUMBER**).

Our COZIWOW team with factory direct after-sales service will reply within 24 hours and will do our best to resolve the problem for you. Our services are available at any time.

For more information, please browse https://www.coziwow.com

Sincerely, COZIWOW Team



### PRODUCT ASSEMBLY

# You need





# **Hardware List**



\_\_\_\_\_







### PRODUCT ASSEMBLY



# PRODUCT ASSEMBLY

• Check the package contents before getting started!

# STEP 1









# PRODUCT ASSEMBLY

**STEP** 2





# PRODUCT ASSEMBLY

# **STEP** 3









# PRODUCT ASSEMBLY

# **STEP** 4





### PRODUCT ASSEMBLY

# **STEP** 5



Install the board (5) as required.