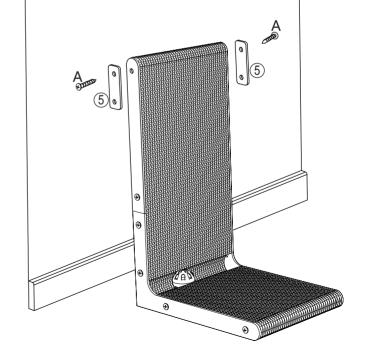

satisfied with.

Please do not hesitate to contact us for help (Be sure to mark the **SKU NUMBER**, e.g., CW12S0462, and the **TRACKING NUMBER**).

Our COZIWOW team with factory direct after-sales service will reply within 24 hours and will do our best to resolve the problem for you. Our services are available at any time.

For more information, please browse https://www.coziwow.com

Sincerely, COZIWOW Team



### PRODUCT ASSEMBLY

# You need





# **Hardware List**



\_\_\_\_\_







### PRODUCT ASSEMBLY



# PRODUCT ASSEMBLY

• Check the package contents before getting started!

# STEP 1









# PRODUCT ASSEMBLY

**STEP** 2





# PRODUCT ASSEMBLY

# **STEP** 3









# PRODUCT ASSEMBLY

# **STEP** 4





### PRODUCT ASSEMBLY

# **STEP** 5



Install the board (5) as required.