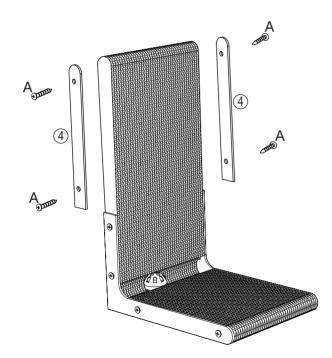

o.

f.The product has functional problems.

g.Other aspects that you are not satisfied with.

Please do not hesitate to contact us for help (Be sure to mark the **SKU NUMBER**, e.g., CW12S0462, and the **TRACKING NUMBER**).

Our COZIWOW team with factory direct after-sales service will reply within 24 hours and will do our best to resolve the problem for you. Our services are available at any time.

For more information, please browse https://www.coziwow.com

Sincerely, COZIWOW Team



### PRODUCT ASSEMBLY

# You need





# **Hardware List**



\_\_\_\_\_







### PRODUCT ASSEMBLY



# PRODUCT ASSEMBLY

• Check the package contents before getting started!

# STEP 1









# PRODUCT ASSEMBLY

**STEP** 2





# PRODUCT ASSEMBLY

# **STEP** 3









# PRODUCT ASSEMBLY

# **STEP** 4





### PRODUCT ASSEMBLY

# **STEP** 5



Install the board (5) as required.