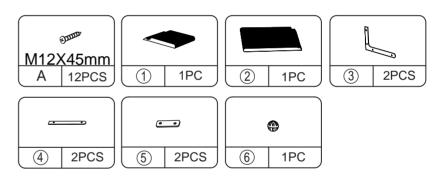

a.The outer box is damaged.

b.The product is damaged / bent / cracked while you open the box.

c.The parts / accessories / assembly tools are missing.

d. The product is hard to assemble.

e. The instructions are not clear and can not be referred to.

f.The product has functional problems.

g.Other aspects that you are not satisfied with.

Please do not hesitate to contact us for help (Be sure to mark the **SKU NUMBER**, e.g., CW12S0462, and the **TRACKING NUMBER**).

Our COZIWOW team with factory direct after-sales service will reply within 24 hours and will do our best to resolve the problem for you. Our services are available at any time.

For more information, please browse https://www.coziwow.com

Sincerely, COZIWOW Team



### PRODUCT ASSEMBLY

# You need





# **Hardware List**



\_\_\_\_\_







### PRODUCT ASSEMBLY



# PRODUCT ASSEMBLY

• Check the package contents before getting started!

# STEP 1









# PRODUCT ASSEMBLY

**STEP** 2





# PRODUCT ASSEMBLY

# **STEP** 3









# PRODUCT ASSEMBLY

# **STEP** 4





### PRODUCT ASSEMBLY

# **STEP** 5



Install the board (5) as required.