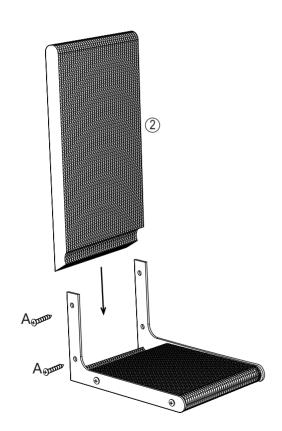

s hard to assemble.

e. The instructions are not clear and can not be referred to.

f.The product has functional problems.

g.Other aspects that you are not satisfied with.

Please do not hesitate to contact us for help (Be sure to mark the **SKU NUMBER**, e.g., CW12S0462, and the **TRACKING NUMBER**).

Our COZIWOW team with factory direct after-sales service will reply within 24 hours and will do our best to resolve the problem for you. Our services are available at any time.

For more information, please browse https://www.coziwow.com

Sincerely, COZIWOW Team



### PRODUCT ASSEMBLY

# You need





# **Hardware List**



\_\_\_\_\_







### PRODUCT ASSEMBLY



# PRODUCT ASSEMBLY

• Check the package contents before getting started!

# STEP 1









# PRODUCT ASSEMBLY

**STEP** 2





# PRODUCT ASSEMBLY

# **STEP** 3









# PRODUCT ASSEMBLY

# **STEP** 4





### PRODUCT ASSEMBLY

# **STEP** 5



Install the board (5) as required.