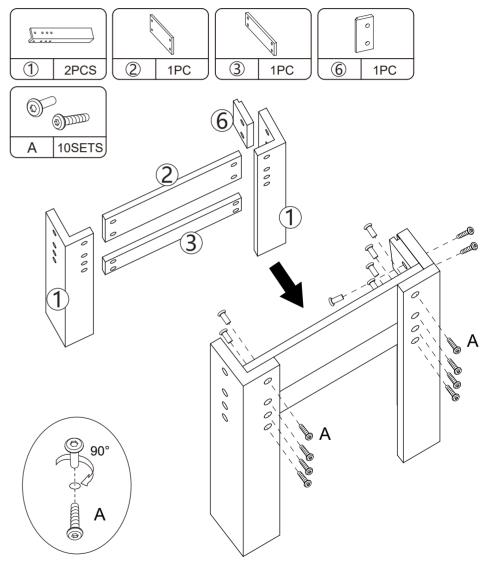

you open the box.

c.The parts / accessories / assembly tools are missing.

d.The product is hard to assemble.

e. The instructions are not clear and can not be referred to.

f.The product has functional problems.

g.Other aspects that you are not satisfied with.

Please do not hesitate to contact us for help (Be sure to mark the **SKU NUMBER**, e.g., CW12S0462, and the **TRACKING NUMBER**).

Our COZIWOW team with factory direct after-sales service will reply within 24 hours and will do our best to resolve the problem for you. Our services are available at any time.

For more information, please browse https://www.coziwow.com/

Sincerely, COZIWOW Team



### You need











# **Hardware List**



#### PRODUCT ASSEMBLY

⚠ Check the package contents before getting started!

### STEP 1



When assembling part 6 and 7, please do not tighten the screw A.





#### PRODUCT ASSEMBLY

### STEP 2



When assembling part ⑥ and ⑦, please do not tighten the screw A.

#### PRODUCT ASSEMBLY

### STEP 3









#### PRODUCT ASSEMBLY

### STEP 4







In this step, you can tighten all screw A after inserting two acrylic boards.

#### PRODUCT ASSEMBLY

### STEP 5