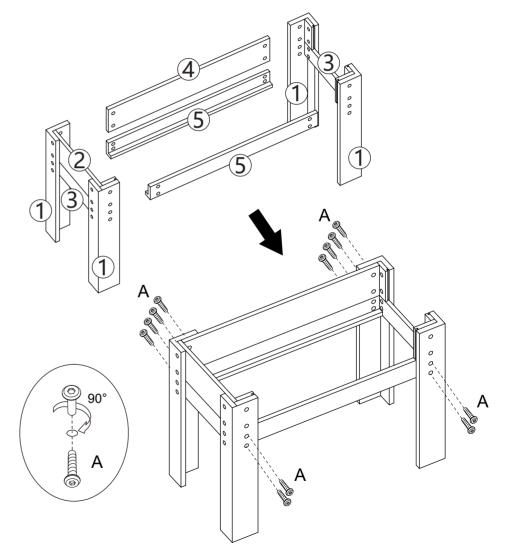

### STEP 1

When assembling part 6 and 7, please do not tighten the screw A.

### STEP 2

When assembling part ⑥ and ⑦, please do not tighten the screw A.