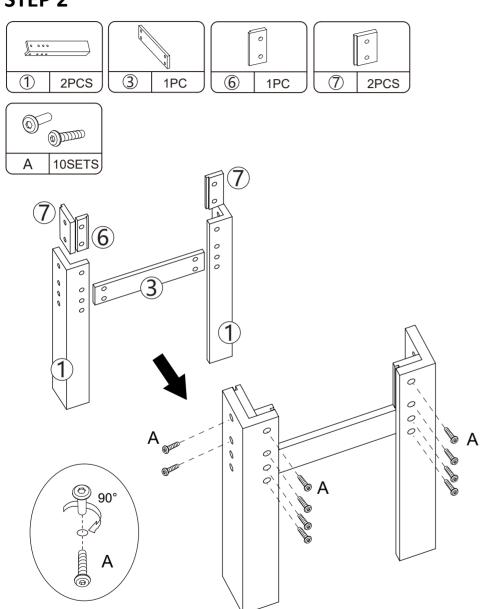

ble.

e. The instructions are not clear and can not be referred to.

f.The product has functional problems.

g.Other aspects that you are not satisfied with.

Please do not hesitate to contact us for help (Be sure to mark the **SKU NUMBER**, e.g., CW12S0462, and the **TRACKING NUMBER**).

Our COZIWOW team with factory direct after-sales service will reply within 24 hours and will do our best to resolve the problem for you. Our services are available at any time.

For more information, please browse https://www.coziwow.com/

Sincerely, COZIWOW Team



### You need











# **Hardware List**



#### PRODUCT ASSEMBLY

⚠ Check the package contents before getting started!

### STEP 1



When assembling part 6 and 7, please do not tighten the screw A.





#### PRODUCT ASSEMBLY

### STEP 2



When assembling part ⑥ and ⑦, please do not tighten the screw A.

#### PRODUCT ASSEMBLY

### STEP 3









#### PRODUCT ASSEMBLY

### STEP 4







In this step, you can tighten all screw A after inserting two acrylic boards.

#### PRODUCT ASSEMBLY

### STEP 5