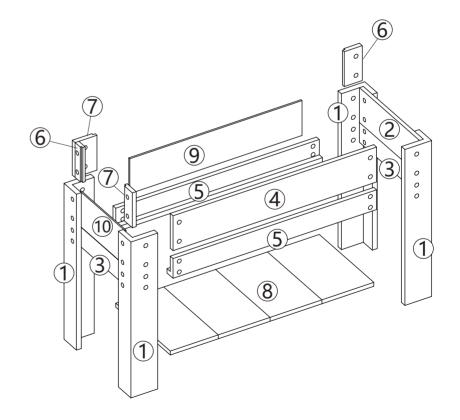

### STEP 1

When assembling part 6 and 7, please do not tighten the screw A.

### STEP 2

When assembling part ⑥ and ⑦, please do not tighten the screw A.