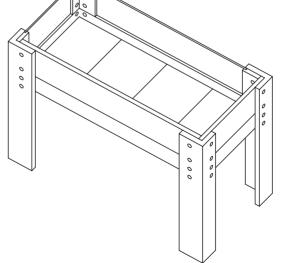

### STEP 4

In this step, you can tighten all screw A after inserting two acrylic boards.

#### PRODUCT ASSEMBLY