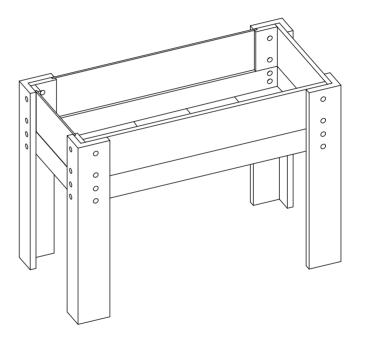

# **User Manual**





Model Number: CW12X0538







## Dear Customer,

Thank you for your purchase.

COZIWOW is committed to providing affordable high-quality pet products worldwide.

We take your pet's needs and well-being as the greatest mission.

We are proud to make a difference in thousands of pets' life.

When you receive the product, please make sure that all the parts are intact.

Then please browse the entire installation manual before assembly.

If problems occur unsatisfactorily as follows:

a.The outer box is damaged.

b.The product is damaged / bent / cracked while you open the box.

c.The parts / accessories / assembly tools are missing.

d.The product is hard to assemble.

e. The instructions are not clear and can not be referred to.

f.The product has functional problems.

g.Other aspects tha