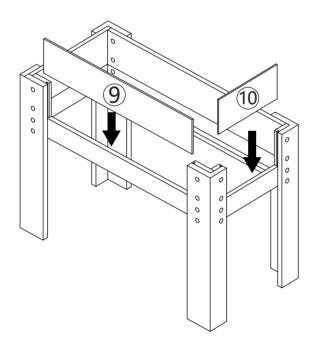

### STEP 4

In this step, you can tighten all screw A after inserting two acrylic boards.