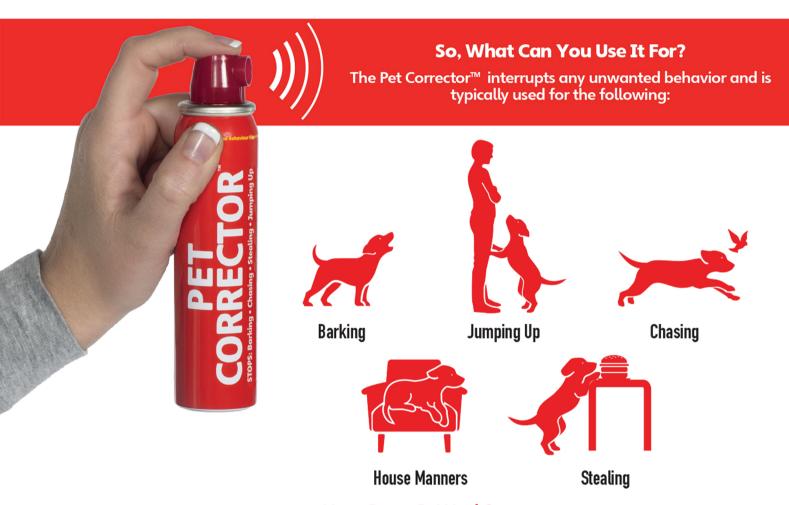

# Pet êr Corrector

## Help stop unwanted behavior instantly

#### **How Does It Work?**

The Pet Corrector works by emitting a harmless, 'hiss' sound that mimics natural warning sounds found in nature.

This sound grabs your dog's attention and disrupts their behavior to reward and train positive behaviors.