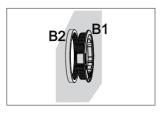

6. Split one full set into 3 separate parts.

• Put B1 outside of terrarium and B2 inside of terrarium and then rotate B2 clockwise.

1. Install the threaded metal tubes provided to the base. Frist Check the Numbers and Arrow marks on the