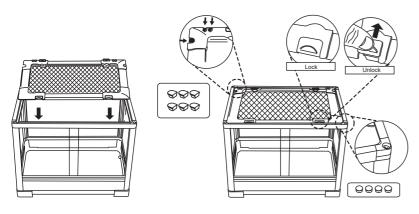

• Please align the arrow and install A into B.

· Please follow the direction "CLOSE" and rotate it to lock.

7. Install top metal ventilation mesh and the 4 rubber caps on top of the screws to cover the screws.

3. Istall back glass and side glass panels.

4. When all the four sides have been installed, place the top frame without the top metal ventilation mesh. Make sure that the top frame sits in properly.

5. Screw the 4 screws firmly onto the metal tubes and then fix the glass lock in the front glass panel.