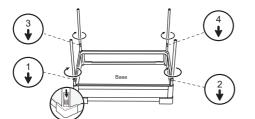

6. Split one full set into 3 separate parts.

• Put B1 outside of terrarium and B2 inside of terrarium and then rotate B2 clockwise.

1. Install the threaded metal tubes provided to the base. Frist Check the Numbers and Arrow marks on the

metal tube, And firmly screw the metal tubes in trun onto the base of the terrarium.

INSTALLATION INSTRUCTIONS

2. Install the two back supports of the terrarium. For the front doors, install the top front door to the left side and the top right door to the right side.