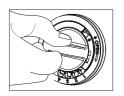

6. Split one full set into 3 separate parts.

• Put B1 outside of terrarium and B2 inside of terrarium and then rotate B2 clockwise.

1. Install the threaded metal tubes provided to the base. Frist Check the Numbers and Arrow marks on the