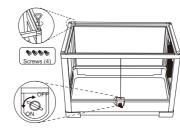

• Please align the arrow and install A into B.

· Please follow the direction "CLOSE" and rotate it to lock.

7. Install top metal ventilation mesh and the 4 rubber caps on top of the screws to cover the screws.

3. Istall back glass and side glass panels.

4. When all the four sides have been installed, place the top frame without the top metal ventilation mesh. Make sure that the top frame sits in properly.

5. Screw the 4 screws firmly onto the metal tubes and then fix the glass lock in the front glass panel.