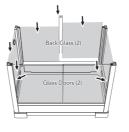

3. Istall back glass and side glass panels.

4. When all the four sides have been installed, place the top frame without the top metal ventilation mesh. Make sure that the top frame sits in properly.

5. Screw the 4 screws firmly onto the metal tubes and then fix the glass lock in the front glass panel.