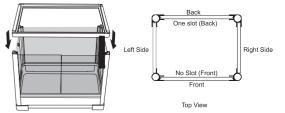

metal tube, And firmly screw the metal tubes in trun onto the base of the terrarium.

INSTALLATION INSTRUCTIONS

2. Install the two back supports of the terrarium. For the front doors, install the top front door to the left side and the top right door to the right side.