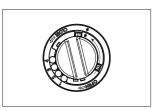

6. Split one full set into 3 separate parts.

• Put B1 outside of terrarium and B2 inside of terrarium and then rotate B2 clockwise.

1. Install the threaded metal tubes provided to the base. Frist Check the Numbers and Arrow marks on the