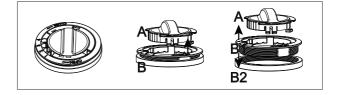

• Please align the arrow and install A into B.

· Please follow the direction "CLOSE" and rotate it to lock.

7. Install top metal ventilation mesh and the 4 rubber caps on top of the screws to cover the screws.

6. Split one full set into 3 separate parts.

• Put B1 outside of terrarium and B2 inside of terrarium and then rotate B2 clockwise.

1. Install the threaded metal tubes provided to the base. Frist Check the Numbers and Arrow marks on the