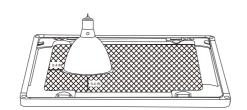

## WARNING

Done!

The distance between the plastic frame on top of the terrarium to the edge of the heat lamp metal dome must be a minimum of 1cm, this is to prevent the burning of the plastic frame from the heat of the heat lamp metal dome.