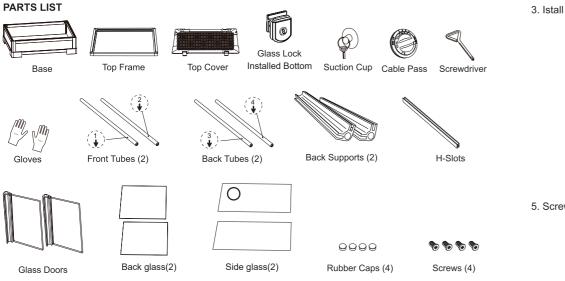

3. Istall back glass and side glass panels.

4. When all the four sides have been installed, place the top frame without the top metal ventilation mesh. Make sure that the top frame sits in properly.

5. Screw the 4 screws firmly onto the metal tubes and then fix the glass lock in the front glass panel.

6. Split one full set into 3 separate parts.

• Put B1 outside of terrarium and B2 inside of terrarium and then rotate B2 clockwise.

1. Install the threaded metal tubes provided to the base. Frist Check the Numbers and Arrow marks on the

metal tube, And firmly screw the metal tubes in trun onto the base of the terrarium.

INSTALLATION INSTRUCTIONS

2. Install the two back supports of the terrarium. For the front doors, install the top front door to the left side and the top right door to the right side.