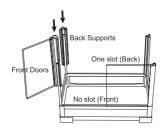

metal tube, And firmly screw the metal tubes in trun onto the base of the terrarium.

INSTALLATION INSTRUCTIONS

2. Install the two back supports of the terrarium. For the front doors, install the top front door to the left side and the top right door to the right side.