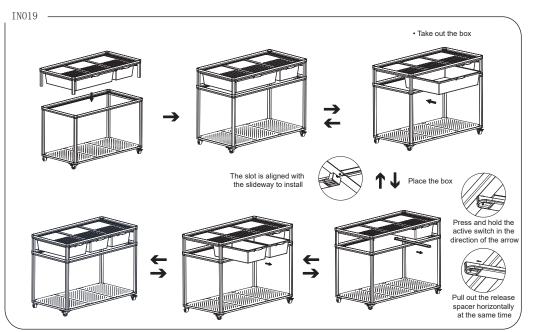

## 1. Product Overview

IN series products are made of high-quality aluminum alloy frame and food-grade PP plastic material, beautiful and practical. We have innovated and upgraded after absorbing user suggestions, and added a detachable slot design to achieve free switching of large and small breeding boxes, pull smoothly; it can be used with ReptiZoo glass terrarium and other various terrariums, including reptile pet glass terrarium, fish aquarium, and wooden vivarium. There is an overhead storage space at the bottom, and the laminate is stable, which can store related feeding supplies;

1. IN018 Size:

3. Product Size

- 621x468x700mm, including 4 wheels, with 2 boxes + detachable divider 2. IN09 Size: 925x468x700mm, including 4 wheels, with 3 boxes + detachable divider 3. IN020 Size:
- 1231x468x700mm, including 4 wheels, with 4 boxes
- 4. Medium box: 470\*548\*120mm
- Small box: 470x270x120mm
- (Optional both medium and small box)