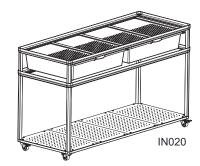

1. IN018 Size:

3. Product Size

- 621x468x700mm, including 4 wheels, with 2 boxes + detachable divider 2. IN09 Size: 925x468x700mm, including 4 wheels, with 3 boxes + detachable divider 3. IN020 Size:
- 1231x468x700mm, including 4 wheels, with 4 boxes
- 4. Medium box: 470\*548\*120mm
- Small box: 470x270x120mm
- (Optional both medium and small box)