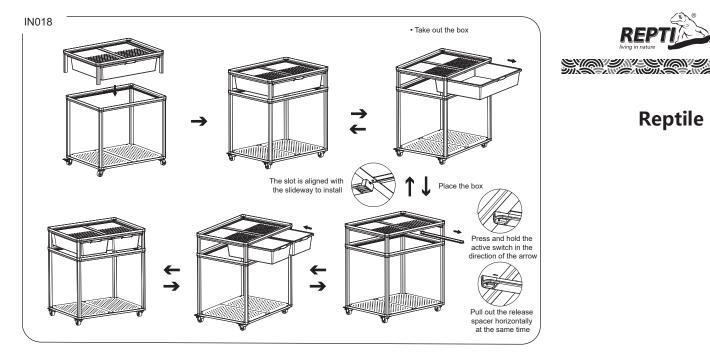

## 1. Product Overview

IN series products are made of high-quality aluminum alloy frame and food-grade PP plastic material, beautiful and practical. We have innovated and upgraded after absorbing user suggestions, and added a detachable slot design to achieve free switching of large and small breeding boxes, pull smoothly; it can be used with ReptiZoo glass terrarium and other various terrariums, including reptile pet glass terrarium, fish aquarium, and wooden vivarium. There is an overhead storage space at the bottom, and the laminate is stable, which can store related feeding supplies;

Taking into account the various needs of reptile pet breeding, the free switching function of large and small breeding boxes and the well-ventilated design are suitable for the use of ground-dwelling geckos and larval corn snakes;