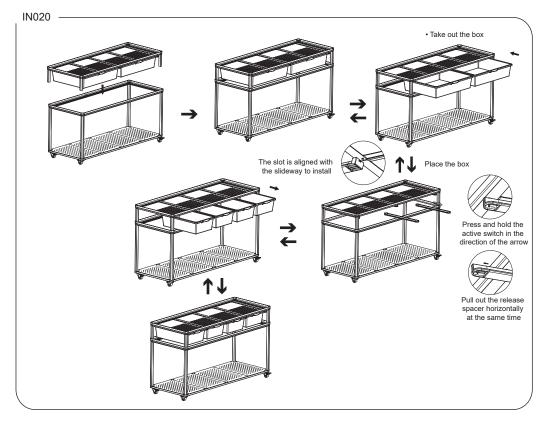

## 1. Product Overview

IN series products are made of high-quality aluminum alloy frame and food-grade PP plastic material, beautiful and practical. We have innovated and upgraded after absorbing user suggestions, and added a detachable slot design to achieve free switching of large and small breeding boxes, pull smoothly; it can be used with ReptiZoo glass terrarium and other various terrariums, including reptile pet glass terrarium, fish aquarium, and wooden vivarium. There is an overhead storage space at the bottom, and the laminate is stable, which can store related feeding supplies;

1. IN018 Size:

3. Product Size

- 621x468x700mm, including 4 wheels, with 2 boxes + detachable divider 2. IN09 Size: 925x468x700mm, including 4 wheels, with 3 boxes + detachable divider 3. IN020 Size:
- 1231x468x700mm, including 4 wheels, with 4 boxes
- 4. Medium box: 470\*548\*120mm
- Small box: 470x270x120mm
- (Optional both medium and small box)