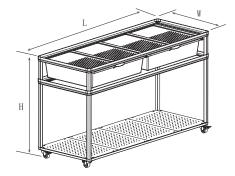

1. IN018 Size:

3. Product Size

- 621x468x700mm, including 4 wheels, with 2 boxes + detachable divider 2. IN09 Size: 925x468x700mm, including 4 wheels, with 3 boxes + detachable divider 3. IN020 Size:
- 1231x468x700mm, including 4 wheels, with 4 boxes
- 4. Medium box: 470\*548\*120mm
- Small box: 470x270x120mm
- (Optional both medium and small box)