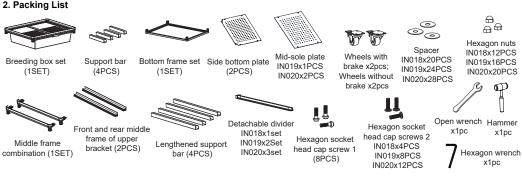

## 1. Product Overview

IN series products are made of high-quality aluminum alloy frame and food-grade PP plastic material, beautiful and practical. We have innovated and upgraded after absorbing user suggestions, and added a detachable slot design to achieve free switching of large and small breeding boxes, pull smoothly; it can be used with ReptiZoo glass terrarium and other various terrariums, including reptile pet glass terrarium, fish aquarium, and wooden vivarium. There is an overhead storage space at the bottom, and the laminate is stable, which can store related feeding supplies;

Taking into account the various needs of reptile pet breeding, the free switching function of large and small breeding boxes and the well-ventilated design are suitable for the use of ground-dwelling geckos and larval corn snakes;