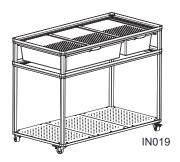

1. IN018 Size:

3. Product Size

- 621x468x700mm, including 4 wheels, with 2 boxes + detachable divider 2. IN09 Size: 925x468x700mm, including 4 wheels, with 3 boxes + detachable divider 3. IN020 Size:
- 1231x468x700mm, including 4 wheels, with 4 boxes
- 4. Medium box: 470\*548\*120mm
- Small box: 470x270x120mm
- (Optional both medium and small box)