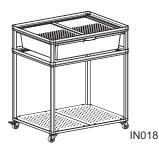

1. IN018 Size:

3. Product Size

- 621x468x700mm, including 4 wheels, with 2 boxes + detachable divider 2. IN09 Size: 925x468x700mm, including 4 wheels, with 3 boxes + detachable divider 3. IN020 Size:
- 1231x468x700mm, including 4 wheels, with 4 boxes
- 4. Medium box: 470\*548\*120mm
- Small box: 470x270x120mm
- (Optional both medium and small box)