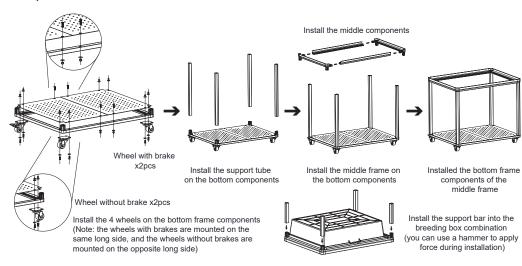

## 1. Product Overview

IN series products are made of high-quality aluminum alloy frame and food-grade PP plastic material, beautiful and practical. We have innovated and upgraded after absorbing user suggestions, and added a detachable slot design to achieve free switching of large and small breeding boxes, pull smoothly; it can be used with ReptiZoo glass terrarium and other various terrariums, including reptile pet glass terrarium, fish aquarium, and wooden vivarium. There is an overhead storage space at the bottom, and the laminate is stable, which can store related feeding supplies;