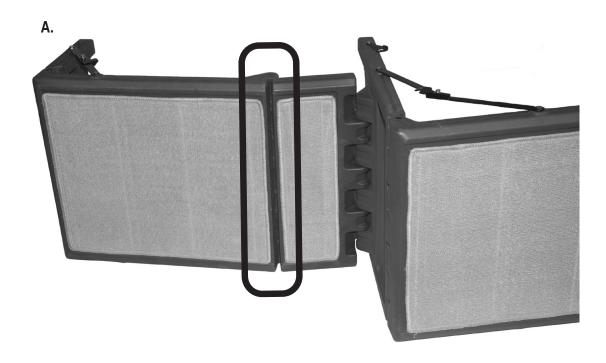

#### **INSTRUCTIONS FOR USE**

Watch for pinch points while unfolding stair (Figure A).