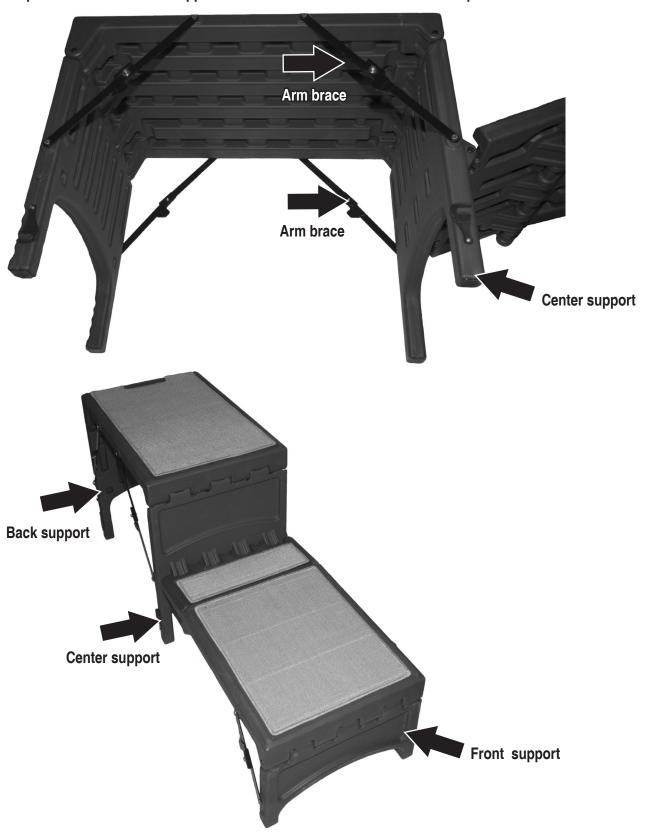

# **INSTRUCTIONS FOR USE**

Step 2. Pull out the arm braces and lock them into place.

Step 3. Pull out the back support and the arm braces and lock them into place.

# **INSTRUCTIONS FOR USE**

Step 4. Pull out the center support and the arm braces and lock them into place.