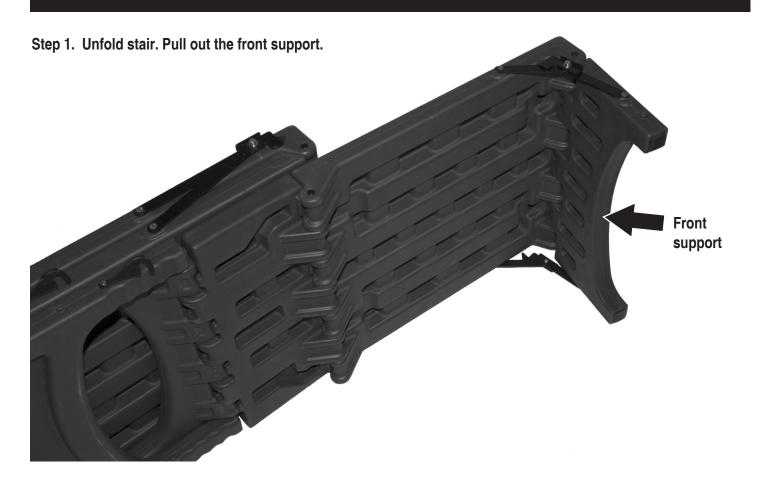

# **INSTRUCTIONS FOR USE**

#### **INSTRUCTIONS FOR USE**

Watch for pinch points while unfolding stair (Figure A).