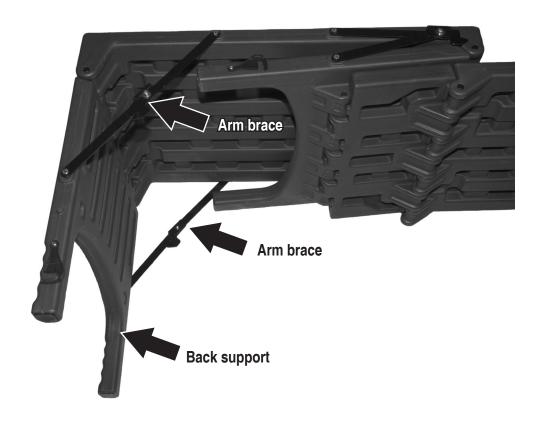

# **INSTRUCTIONS FOR USE**

Step 2. Pull out the arm braces and lock them into place.

Step 3. Pull out the back support and the arm braces and lock them into place.

# **INSTRUCTIONS FOR USE**

Step 4. Pull out the center support and the arm braces and lock them into place.