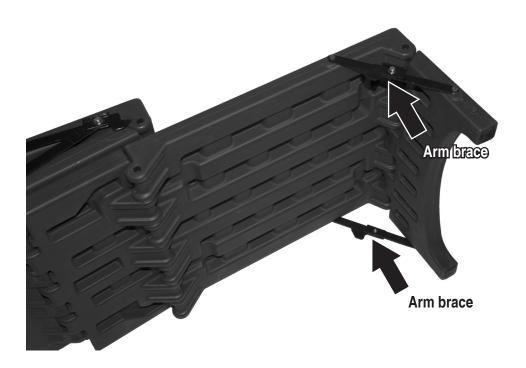

# **INSTRUCTIONS FOR USE**

Step 2. Pull out the arm braces and lock them into place.

Step 3. Pull out the back support and the arm braces and lock them into place.